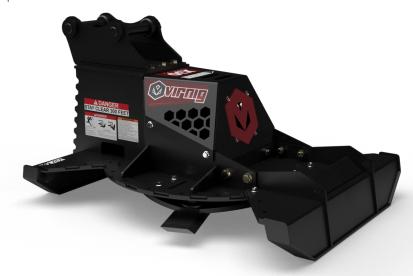

## **BRUSH CUTTERS**

- 1. NO CASE DRAIN REQUIRED. DIRECT DRIVE EATON® MOTOR WITH RELIEF VALVE PROTECTION
- 2. UNIQUE BOLT-ON FRONT DECK. REMOVE FOR 270° BLADE ENGAGEMENT
- 3. BOLT-ON MOUNTING INTERFACE FOR QUICKLY CHANGING HANGER BRACKETS
- 4. ROUNDED FLYWHEEL WITH 3 DOUBLE-SIDED BLADES **BOUNCES OFF STUMPS**
- 5. SERRATED REAR DECK FOR BACK DRAGGING BRUSH & GRUBBING STUMPS
- 6. STANDARD MOTOR GUARD & SPINDLE GUARD
- 7. MANY HANGER BRACKET OPTIONS AVAILABLE

4.0"
CUT CAPACITY

**42"** 

15-25 GPM RECOMMENDED AUXILIARY FLOW RATE 145 LB FLYWHEEL WEIGHT GREATER THAN
8900 LB
RECOMMENDED MINI
EXCAVATOR WEIGHT

DETAIL UNDER DECK
W/ OPTIONAL SIDE CURTAIN