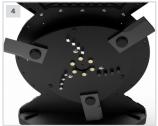

## **BRUSH CUTTERS**

- 1. NO CASE DRAIN REQUIRED. DIRECT DRIVE EATON® MOTOR WITH RELIEF VALVE PROTECTION
- 2. UNIQUE BOLT-ON FRONT DECK. REMOVE FOR 270° BLADE ENGAGEMENT
- 3. BOLT-ON MOUNTING INTERFACE FOR QUICKLY CHANGING HANGER BRACKETS
- 4. ROUNDED FLYWHEEL WITH 3 DOUBLE-SIDED BLADES **BOUNCES OFF STUMPS**
- 5. SERRATED REAR DECK FOR BACK DRAGGING BRUSH & GRUBBING STUMPS
- 6. STANDARD MOTOR GUARD & SPINDLE GUARD
- 7. MANY HANGER BRACKET OPTIONS AVAILABLE