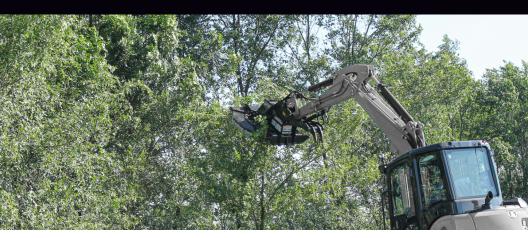

### X30 MINI EXCAVATOR ROTARY BRUSH CUTTER

Available width 42"

Cut up to 4" diameter trees and access hard to reach areas for a maintained finish.

Do not operate cutter without a shatterproof cab on excavator.

4.0"
CUT CAPACITY

**42"** 

15-25 GPM RECOMMENDED AUXILIARY FLOW RATE 145 LB FLYWHEEL WEIGHT GREATER THAN
8900 LB
RECOMMENDED MINI
EXCAVATOR WEIGHT

DETAIL UNDER DECK
W/ OPTIONAL SIDE CURTAIN