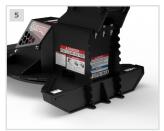

# OPTION: CARBIDE TEETH · Shred material for a better finish.

# OPTION: BOLT-ON HANGER BRACKET

- · Many options available!
- · Note: Hanger bracket is not included.