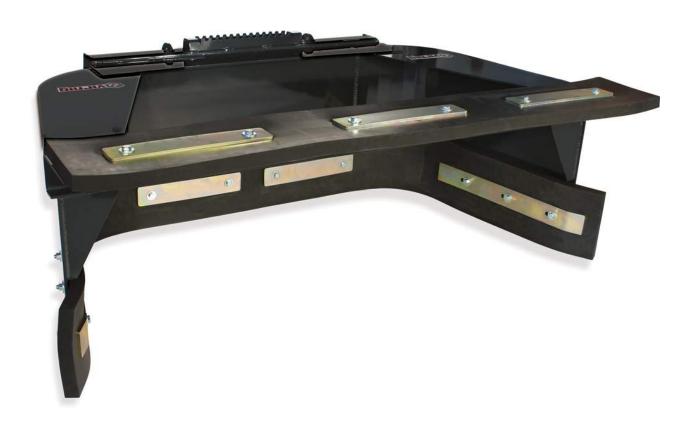

## Rubber Manure Scraper

## Features

- Durable construction and replaceable rubber make for a long-lasting attachment.
- 1 1/2" x 10" reversible, replaceable rubber edges allow 6" of total.
- Deep-angled design and one-piece lower rubber eliminates spillage.
- Upper pull back cleans material in tight spaces.
- Has been effectively used as a snow pusher for small skid steer loaders and compact tractors.