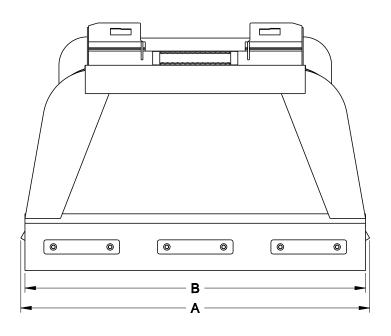

## Rubber Manure Scraper Specifications

| MODEL                           | SMR72 | SMR84 | SMR96 |
|---------------------------------|-------|-------|-------|
| (A) Overall Width (Inches)      | 72.8  | 84.8  | 96.8  |
| (B) Upper Rubber Width (Inches) | 72.0  | 84.0  | 96.0  |
| (C) Overall Height (Inches)     | 25.0  |       |       |
| (D) Overall Depth (Inches)      | 52.2  |       |       |
| (E) Inner Depth (Inches)        | 35.3  |       |       |
| Approximate Weight (Pounds)     | 670   | 725   | 785   |