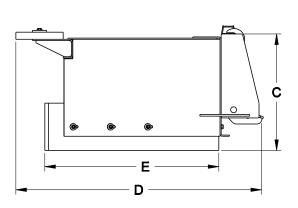

## Rubber Manure Scraper Specifications

| MODEL                           | SMR72 | SMR84 | SMR96 |
|---------------------------------|-------|-------|-------|
| (A) Overall Width (Inches)      | 72.8  | 84.8  | 96.8  |
| (B) Upper Rubber Width (Inches) | 72.0  | 84.0  | 96.0  |
| (C) Overall Height (Inches)     | 25.0  |       |       |
| (D) Overall Depth (Inches)      | 52.2  |       |       |
| (E) Inner Depth (Inches)        | 35.3  |       |       |
| Approximate Weight (Pounds)     | 670   | 725   | 785   |