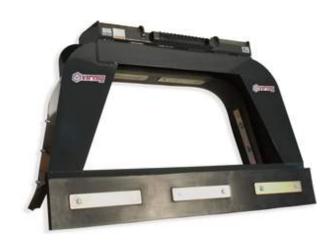

## Rubber Manure Scraper

## Features

- Durable construction and replaceable rubber make for a long-lasting attachment.
- 1 1/2" x 10" reversible, replaceable rubber edges allow 6" of total.
- Deep-angled design and one-piece lower rubber eliminates spillage.
- Upper pull back cleans material in tight spaces.
- Has been effectively used as a snow pusher for small skid steer loaders and compact tractors.