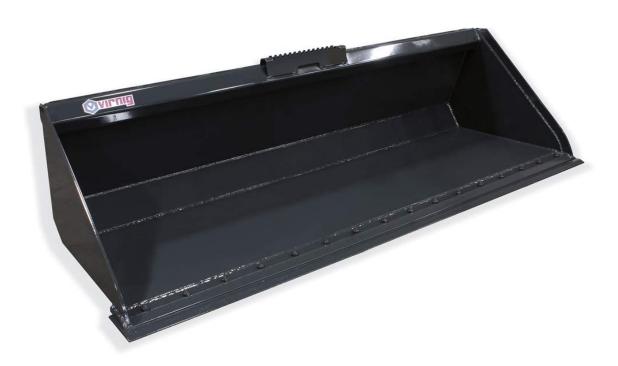

# Heavy-Duty Utility Bucket

### Features

- Heavily constructed general-purpose bucket suited for dense and bulk materials.
- Stronger than the standard duty with heavier top bracing, extra wear bars underneath and an additional interior bracing plate.
- 3/4" x 6" weld-on edge with holes for optional edges.