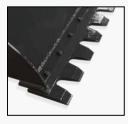

### OPTION: Serrated Bolt-On Edge

Reversible 3/4" x 8" single-bevel, serrated bolt-on wear edge with 5/8" holes spaced 6" on center.

#### SERRATED BOLT-ON EDGE

- Excellent alternative to toothbar for chiseling and breaking up compacted soil.
- Single bevel, ¾" x 8", serrated bolt-on edge with 5/8" holes spaced 6" on center.
- Available on all Virnig Buckets except skeleton style.