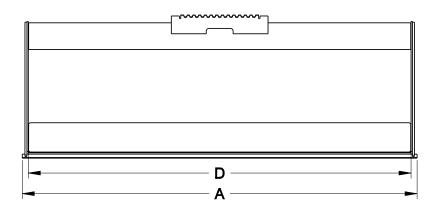

# Heavy-Duty Utility Bucket Specifications

| MODELS                                        | HUHV72            | HUHV78 | HUHV84 | HUHV90 | HUHV96 |
|-----------------------------------------------|-------------------|--------|--------|--------|--------|
| (A) Overall Bucket Width (Inches)             | 73.5              | 79.5   | 85.5   | 91.5   | 97.5   |
| (B) Bucket Depth (Inches)                     | 37.6              |        |        |        |        |
| (C) Bucket Height (Inches)                    | 24.9              |        |        |        |        |
| (D) Inside Bucket Width (Inches)              | 71.3              | 77.3   | 83.3   | 89.3   | 95.3   |
| (E) Inside Bucket Depth (Inches)              | 35.4              |        |        |        |        |
| Struck Capacity (Cubic Feet)                  | 19.2              | 20.9   | 22.6   | 24.3   | 26.0   |
| Heaped Capacity (Cubic Feet)                  | 23.0              | 25.1   | 27.1   | 29.2   | 31.2   |
| Shell Thickness (Inches)                      | 0.25              |        |        |        |        |
| Side Plate Thickness (Inches)                 | 0.25              |        |        |        |        |
| Structural Wear Bars Under Bucket (1/2" x 4") | 4                 | 5      | 5      | 5      | 5      |
| Approximate Weight (Pounds)                   | 740               | 775    | 820    | 860    | 895    |
| Recommended Loader Capacity (Pounds)          | Greater than 2400 |        |        |        |        |