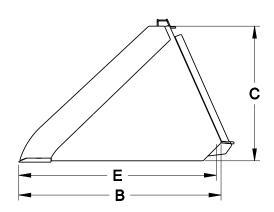

# Heavy-Duty Utility Bucket Specifications

| MODELS                                        | HUHV72            | HUHV78 | HUHV84 | HUHV90 | HUHV96 |
|-----------------------------------------------|-------------------|--------|--------|--------|--------|
| (A) Overall Bucket Width (Inches)             | 73.5              | 79.5   | 85.5   | 91.5   | 97.5   |
| (B) Bucket Depth (Inches)                     | 37.6              |        |        |        |        |
| (C) Bucket Height (Inches)                    | 24.9              |        |        |        |        |
| (D) Inside Bucket Width (Inches)              | 71.3              | 77.3   | 83.3   | 89.3   | 95.3   |
| (E) Inside Bucket Depth (Inches)              | 35.4              |        |        |        |        |
| Struck Capacity (Cubic Feet)                  | 19.2              | 20.9   | 22.6   | 24.3   | 26.0   |
| Heaped Capacity (Cubic Feet)                  | 23.0              | 25.1   | 27.1   | 29.2   | 31.2   |
| Shell Thickness (Inches)                      | 0.25              |        |        |        |        |
| Side Plate Thickness (Inches)                 | 0.25              |        |        |        |        |
| Structural Wear Bars Under Bucket (1/2" x 4") | 4                 | 5      | 5      | 5      | 5      |
| Approximate Weight (Pounds)                   | 740               | 775    | 820    | 860    | 895    |
| Recommended Loader Capacity (Pounds)          | Greater than 2400 |        |        |        |        |