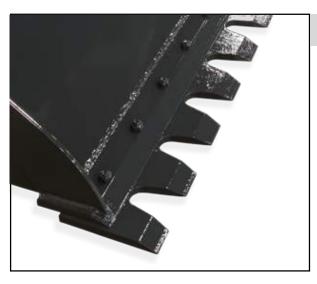

### OPTION: Serrated Bolt-On Edge

Reversible 3/4" x 8" single-bevel, serrated bolt-on wear edge with 5/8" holes spaced 6" on center.

#### SERRATED BOLT-ON EDGE

- Excellent alternative to toothbar for chiseling and breaking up compacted soil.
- Single bevel, ¾" x 8", serrated bolt-on edge with 5/8" holes spaced 6" on center.
- Available on all Virnig Buckets except skeleton style.