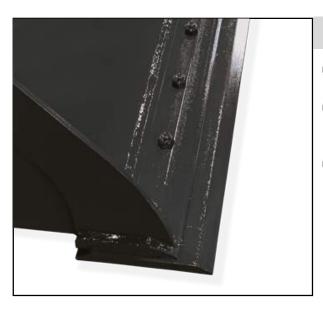

## OPTION: Standard Bolt-On Edge

Reversible 5/8" x 8" double-bevel, bolt-on wear edge with 5/8" holes spaced 6" on center.

#### STANDARD BOLT-ON EDGE

- Extends life of bucket edge.
- Reversible 5/8" bolt-on wear edge with 5/8" holes spaced 6" on center.
- Available on all Virnig Buckets except skeleton style.