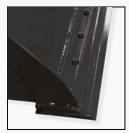

## OPTION: Standard Bolt-On Edge

Reversible 5/8" x 8" double-bevel, bolt-on wear edge with 5/8" holes spaced 6" on center.

#### STANDARD BOLT-ON EDGE

- Extends life of bucket edge.
- Reversible 5/8" bolt-on wear edge with 5/8" holes spaced 6" on center.
- Available on all Virnig Buckets except skeleton style.