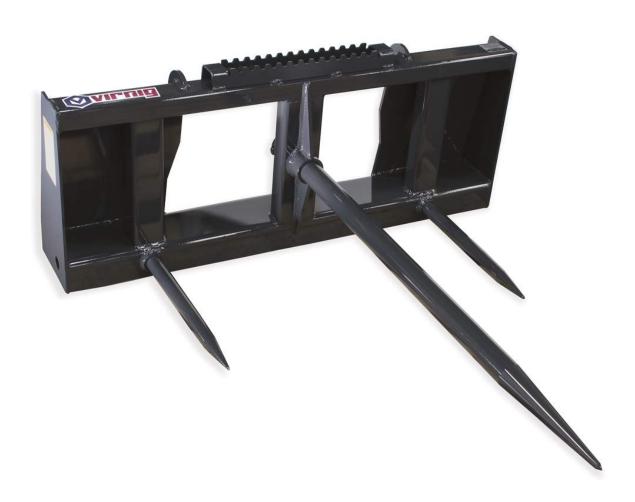

# Round Bale Spear (BSV48)

- One 2" x 48" main spear, two 1 1/2" stabilizers.
- One bale maximum.

# Round Bale Spear Specifications

| MODEL                                      | BSV48 |
|--------------------------------------------|-------|
| (A) Frame Width (Inches)                   | 45.5  |
| Number of Main Spears <sup>1</sup>         | 1     |
| (B) Frame Height (Inches)                  | 18.0  |
| (C) Spear Space (Inches)                   | 14.8  |
| (D) Spear Space (Inches)                   | 29.5  |
| (E) Usable Spear Length (Inches)           | 17.4  |
| Number of Stabilizer Spears <sup>1</sup>   | 2     |
| (F) Spear Size                             | 1.5   |
| (G) Usable Spear Length (Inches)           | 42.3  |
| (H) Spear Size                             | 2.0   |
| Approximate Weight (Pounds)                | 230   |
| Capacity, With Bale Against Frame (Pounds) | 2000  |