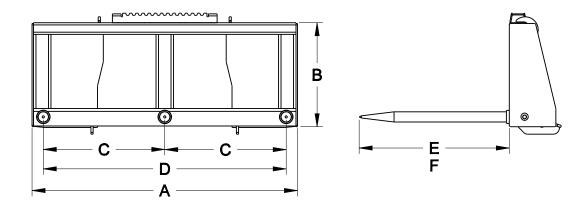

# Round Bale Spear Specifications

| MODEL                                      | BSV48 |
|--------------------------------------------|-------|
| (A) Frame Width (Inches)                   | 45.5  |
| Number of Main Spears <sup>1</sup>         | 1     |
| (B) Frame Height (Inches)                  | 18.0  |
| (C) Spear Space (Inches)                   | 14.8  |
| (D) Spear Space (Inches)                   | 29.5  |
| (E) Usable Spear Length (Inches)           | 17.4  |
| Number of Stabilizer Spears <sup>1</sup>   | 2     |
| (F) Spear Size                             | 1.5   |
| (G) Usable Spear Length (Inches)           | 42.3  |
| (H) Spear Size                             | 2.0   |
| Approximate Weight (Pounds)                | 230   |
| Capacity, With Bale Against Frame (Pounds) | 2000  |

### Round/Square Bale Combo Spear Specifications

| MODEL                                      | CBV48 |
|--------------------------------------------|-------|
| (A) Frame Width (Inches)                   | 45.5  |
| Number of Main Spears <sup>1</sup>         | 1     |
| (B) Frame Height (Inches)                  | 18.0  |
| (C) Spear Space (Inches)                   | 20.9  |
| (D) Spear Space (Inches)                   | 41.8  |
| (E) Usable Spear Length (Inches)           | 25.8  |
| Number of Stabilizer Spears <sup>1</sup>   | 3     |
| (F) Spear Size                             | 1.75  |
| (G) Usable Spear Length (Inches)           | 37.8  |
| (H) Spear Size                             | 1.75  |
| Approximate Weight (Pounds)                | 260   |
| Capacity, With Bale Against Frame (Pounds) | 2000  |

## Bale Fork Specifications

| MODEL                                      | BFV48 |
|--------------------------------------------|-------|
| (A) Frame Width (Inches)                   | 45.5  |
| Number of Main Spears <sup>1</sup>         | 2     |
| (B) Frame Height (Inches)                  | 18.0  |
| (C) Spear Space (Inches)                   | 36.0  |
| (D) Usable Spear Length (Inches)           | 42.3  |
| Number of Stabilizer Spears                | -     |
| (E) Spear Size                             | 2.0   |
| Approximate Weight (Pounds)                | 270   |
| Capacity, With Bale Against Frame (Pounds) | 2000  |

## Square Bale Spear Specifications

| MODEL                                      | SSV48 |
|--------------------------------------------|-------|
| (A) Frame Width (Inches)                   | 45.5  |
| Number of Main Spears <sup>1</sup>         | 3     |
| (B) Frame Height (Inches)                  | 18.0  |
| (C) Spear Space (Inches)                   | 20.9  |
| (D) Spear Space (Inches)                   | 41.8  |
| (E) Usable Spear Length (Inches)           | 25.8  |
| Number of Stabilizer Spears                | -     |
| (F) Spear Size                             | 1.75  |
| Approximate Weight (Pounds)                | 225   |
| Capacity, With Bale Against Frame (Pounds) | 2000  |

### Big Square Bale Spear Specifications

| MODEL                                      | BASS66 |
|--------------------------------------------|--------|
| (A) Frame Width (Inches)                   | 66.5   |
| Number of Main Spears <sup>1</sup>         | 2      |
| (B) Frame Height (Inches)                  | 18.0   |
| (C) Spear Space (Inches)                   | 20.6   |
| (D) Spear Space (Inches)                   | 18.9   |
| (E) Spear Space (Inches)                   | 60.0   |
| (F) Usable Spear Length (Inches)           | 25.8   |
| Number of Stabilizer Spears <sup>1</sup>   | 2      |
| (G) Spear Size                             | 1.75   |
| (H) Usable Spear Length (Inches)           | 37.8   |
| (I) Spear Size                             | 1.75   |
| Approximate Weight (Pounds)                | 310    |
| Capacity, With Bale Against Frame (Pounds) | 2000   |