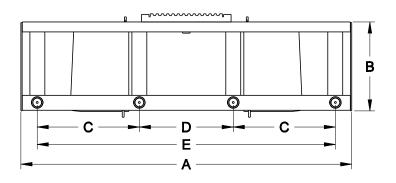

# Round Bale Spear Specifications

| MODEL                                      | BSV48 |
|--------------------------------------------|-------|
| (A) Frame Width (Inches)                   | 45.5  |
| Number of Main Spears <sup>1</sup>         | 1     |
| (B) Frame Height (Inches)                  | 18.0  |
| (C) Spear Space (Inches)                   | 14.8  |
| (D) Spear Space (Inches)                   | 29.5  |
| (E) Usable Spear Length (Inches)           | 17.4  |
| Number of Stabilizer Spears <sup>1</sup>   | 2     |
| (F) Spear Size                             | 1.5   |
| (G) Usable Spear Length (Inches)           | 42.3  |
| (H) Spear Size                             | 2.0   |
| Approximate Weight (Pounds)                | 230   |
| Capacity, With Bale Against Frame (Pounds) | 2000  |

### Round/Square Bale Combo Spear Specifications

| MODEL                                      | CBV48 |
|--------------------------------------------|-------|
| (A) Frame Width (Inches)                   | 45.5  |
| Number of Main Spears <sup>1</sup>         | 1     |
| (B) Frame Height (Inches)                  | 18.0  |
| (C) Spear Space (Inches)                   | 20.9  |
| (D) Spear Space (Inches)                   | 41.8  |
| (E) Usable Spear Length (Inches)           | 25.8  |
| Number of Stabilizer Spears <sup>1</sup>   | 3     |
| (F) Spear Size                             | 1.75  |
| (G) Usable Spear Length (Inches)           | 37.8  |
| (H) Spear Size                             | 1.75  |
| Approximate Weight (Pounds)                | 260   |
| Capacity, With Bale Against Frame (Pounds) | 2000  |

## Bale Fork Specifications

| MODEL                                      | BFV48 |
|--------------------------------------------|-------|
| (A) Frame Width (Inches)                   | 45.5  |
| Number of Main Spears <sup>1</sup>         | 2     |
| (B) Frame Height (Inches)                  | 18.0  |
| (C) Spear Space (Inches)                   | 36.0  |
| (D) Usable Spear Length (Inches)           | 42.3  |
| Number of Stabilizer Spears                | -     |
| (E) Spear Size                             | 2.0   |
| Approximate Weight (Pounds)                | 270   |
| Capacity, With Bale Against Frame (Pounds) | 2000  |

## Square Bale Spear Specifications

| MODEL                                      | SSV48 |
|--------------------------------------------|-------|
| (A) Frame Width (Inches)                   | 45.5  |
| Number of Main Spears <sup>1</sup>         | 3     |
| (B) Frame Height (Inches)                  | 18.0  |
| (C) Spear Space (Inches)                   | 20.9  |
| (D) Spear Space (Inches)                   | 41.8  |
| (E) Usable Spear Length (Inches)           | 25.8  |
| Number of Stabilizer Spears                | -     |
| (F) Spear Size                             | 1.75  |
| Approximate Weight (Pounds)                | 225   |
| Capacity, With Bale Against Frame (Pounds) | 2000  |

### Big Square Bale Spear Specifications

| MODEL                                      | BASS66 |
|--------------------------------------------|--------|
| (A) Frame Width (Inches)                   | 66.5   |
| Number of Main Spears <sup>1</sup>         | 2      |
| (B) Frame Height (Inches)                  | 18.0   |
| (C) Spear Space (Inches)                   | 20.6   |
| (D) Spear Space (Inches)                   | 18.9   |
| (E) Spear Space (Inches)                   | 60.0   |
| (F) Usable Spear Length (Inches)           | 25.8   |
| Number of Stabilizer Spears <sup>1</sup>   | 2      |
| (G) Spear Size                             | 1.75   |
| (H) Usable Spear Length (Inches)           | 37.8   |
| (I) Spear Size                             | 1.75   |
| Approximate Weight (Pounds)                | 310    |
| Capacity, With Bale Against Frame (Pounds) | 2000   |