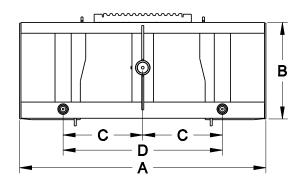

# Round Bale Spear Specifications

| MODEL                                      | BSV48 |
|--------------------------------------------|-------|
| (A) Frame Width (Inches)                   | 45.5  |
| Number of Main Spears <sup>1</sup>         | 1     |
| (B) Frame Height (Inches)                  | 18.0  |
| (C) Spear Space (Inches)                   | 14.8  |
| (D) Spear Space (Inches)                   | 29.5  |
| (E) Usable Spear Length (Inches)           | 17.4  |
| Number of Stabilizer Spears <sup>1</sup>   | 2     |
| (F) Spear Size                             | 1.5   |
| (G) Usable Spear Length (Inches)           | 42.3  |
| (H) Spear Size                             | 2.0   |
| Approximate Weight (Pounds)                | 230   |
| Capacity, With Bale Against Frame (Pounds) | 2000  |

### Round/Square Bale Combo Spear Specifications

| MODEL                                      | CBV48 |
|--------------------------------------------|-------|
| (A) Frame Width (Inches)                   | 45.5  |
| Number of Main Spears <sup>1</sup>         | 1     |
| (B) Frame Height (Inches)                  | 18.0  |
| (C) Spear Space (Inches)                   | 20.9  |
| (D) Spear Space (Inches)                   | 41.8  |
| (E) Usable Spear Length (Inches)           | 25.8  |
| Number of Stabilizer Spears <sup>1</sup>   | 3     |
| (F) Spear Size                             | 1.75  |
| (G) Usable Spear Length (Inches)           | 37.8  |
| (H) Spear Size                             | 1.75  |
| Approximate Weight (Pounds)                | 260   |
| Capacity, With Bale Against Frame (Pounds) | 2000  |

## Bale Fork Specifications

| MODEL                                      | BFV48 |
|--------------------------------------------|-------|
| (A) Frame Width (Inches)                   | 45.5  |
| Number of Main Spears <sup>1</sup>         | 2     |
| (B) Frame Height (Inches)                  | 18.0  |
| (C) Spear Space (Inches)                   | 36.0  |
| (D) Usable Spear Length (Inches)           | 42.3  |
| Number of Stabilizer Spears                | -     |
| (E) Spear Size                             | 2.0   |
| Approximate Weight (Pounds)                | 270   |
| Capacity, With Bale Against Frame (Pounds) | 2000  |

## Square Bale Spear Specifications

| MODEL                                      | SSV48 |
|--------------------------------------------|-------|
| (A) Frame Width (Inches)                   | 45.5  |
| Number of Main Spears <sup>1</sup>         | 3     |
| (B) Frame Height (Inches)                  | 18.0  |
| (C) Spear Space (Inches)                   | 20.9  |
| (D) Spear Space (Inches)                   | 41.8  |
| (E) Usable Spear Length (Inches)           | 25.8  |
| Number of Stabilizer Spears                | -     |
| (F) Spear Size                             | 1.75  |
| Approximate Weight (Pounds)                | 225   |
| Capacity, With Bale Against Frame (Pounds) | 2000  |

### Big Square Bale Spear Specifications

| MODEL                                      | BASS66 |
|--------------------------------------------|--------|
| (A) Frame Width (Inches)                   | 66.5   |
| Number of Main Spears <sup>1</sup>         | 2      |
| (B) Frame Height (Inches)                  | 18.0   |
| (C) Spear Space (Inches)                   | 20.6   |
| (D) Spear Space (Inches)                   | 18.9   |
| (E) Spear Space (Inches)                   | 60.0   |
| (F) Usable Spear Length (Inches)           | 25.8   |
| Number of Stabilizer Spears <sup>1</sup>   | 2      |
| (G) Spear Size                             | 1.75   |
| (H) Usable Spear Length (Inches)           | 37.8   |
| (I) Spear Size                             | 1.75   |
| Approximate Weight (Pounds)                | 310    |
| Capacity, With Bale Against Frame (Pounds) | 2000   |