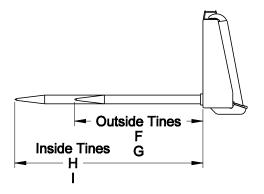

### Big Square Bale Spear Specifications

| MODEL                                      | BASS66 |
|--------------------------------------------|--------|
| (A) Frame Width (Inches)                   | 66.5   |
| Number of Main Spears <sup>1</sup>         | 2      |
| (B) Frame Height (Inches)                  | 18.0   |
| (C) Spear Space (Inches)                   | 20.6   |
| (D) Spear Space (Inches)                   | 18.9   |
| (E) Spear Space (Inches)                   | 60.0   |
| (F) Usable Spear Length (Inches)           | 25.8   |
| Number of Stabilizer Spears <sup>1</sup>   | 2      |
| (G) Spear Size                             | 1.75   |
| (H) Usable Spear Length (Inches)           | 37.8   |
| (I) Spear Size                             | 1.75   |
| Approximate Weight (Pounds)                | 310    |
| Capacity, With Bale Against Frame (Pounds) | 2000   |