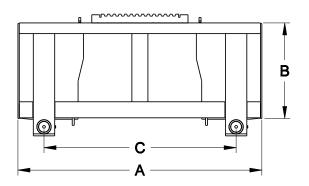

# Bale Fork (BFU48)

- Two 2" x 48" spears.
- One bale maximum.

## Bale Fork Specifications

| MODEL                                      | BFV48 |
|--------------------------------------------|-------|
| (A) Frame Width (Inches)                   | 45.5  |
| Number of Main Spears <sup>1</sup>         | 2     |
| (B) Frame Height (Inches)                  | 18.0  |
| (C) Spear Space (Inches)                   | 36.0  |
| (D) Usable Spear Length (Inches)           | 42.3  |
| Number of Stabilizer Spears                | -     |
| (E) Spear Size                             | 2.0   |
| Approximate Weight (Pounds)                | 270   |
| Capacity, With Bale Against Frame (Pounds) | 2000  |

<sup>&</sup>lt;sup>1</sup> 1045 CFSR Round Material (100,000 PSI Minimum Yield Strength).