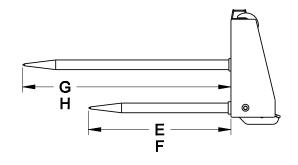

# Round Bale Spear (BSV48)

- One 2" x 48" main spear, two 1 1/2" stabilizers.
- One bale maximum.

# Round Bale Spear Specifications

| MODEL                                      | BSV48 |
|--------------------------------------------|-------|
| (A) Frame Width (Inches)                   | 45.5  |
| Number of Main Spears <sup>1</sup>         | 1     |
| (B) Frame Height (Inches)                  | 18.0  |
| (C) Spear Space (Inches)                   | 14.8  |
| (D) Spear Space (Inches)                   | 29.5  |
| (E) Usable Spear Length (Inches)           | 17.4  |
| Number of Stabilizer Spears <sup>1</sup>   | 2     |
| (F) Spear Size                             | 1.5   |
| (G) Usable Spear Length (Inches)           | 42.3  |
| (H) Spear Size                             | 2.0   |
| Approximate Weight (Pounds)                | 230   |
| Capacity, With Bale Against Frame (Pounds) | 2000  |

<sup>&</sup>lt;sup>1</sup> 1045 Cold Finished Stress Relieved (CFSR) Round Stock (100,000 PSI Minimum Yield Strength).