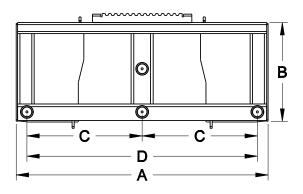

### Round/Square Bale Combo Spear (CBV48)

- One 1 ¾" x 42" main spear, three 1 ¾" x 30" stabilizers.
- One bale maximum.

### Round/Square Bale Combo Spear Specifications

| MODEL                                      | CBV48 |
|--------------------------------------------|-------|
| (A) Frame Width (Inches)                   | 45.5  |
| Number of Main Spears <sup>1</sup>         | 1     |
| (B) Frame Height (Inches)                  | 18.0  |
| (C) Spear Space (Inches)                   | 20.9  |
| (D) Spear Space (Inches)                   | 41.8  |
| (E) Usable Spear Length (Inches)           | 25.8  |
| Number of Stabilizer Spears <sup>1</sup>   | 3     |
| (F) Spear Size                             | 1.75  |
| (G) Usable Spear Length (Inches)           | 37.8  |
| (H) Spear Size                             | 1.75  |
| Approximate Weight (Pounds)                | 260   |
| Capacity, With Bale Against Frame (Pounds) | 2000  |

<sup>&</sup>lt;sup>1</sup> 1045 CFSR Round Material (100,000 PSI Minimum Yield Strength).