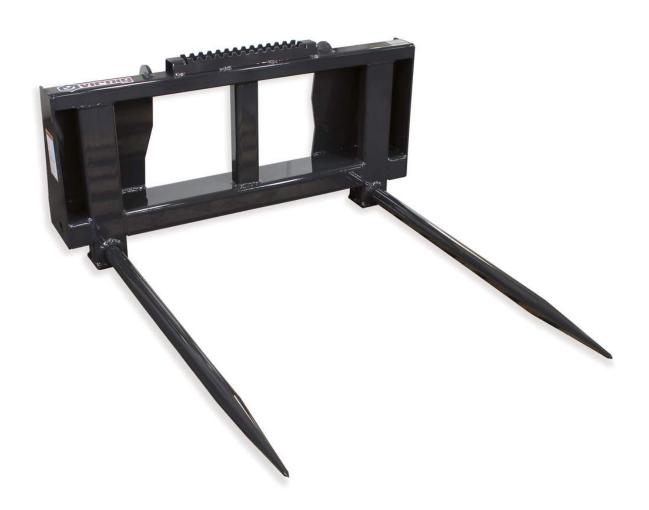

# Round Bale Spear (BSV48)

- One 2" x 48" main spear, two 1 1/2" stabilizers.
- One bale maximum.

# Round Bale Spear Specifications

| MODEL                                      | BSV48 |
|--------------------------------------------|-------|
| (A) Frame Width (Inches)                   | 45.5  |
| Number of Main Spears <sup>1</sup>         | 1     |
| (B) Frame Height (Inches)                  | 18.0  |
| (C) Spear Space (Inches)                   | 14.8  |
| (D) Spear Space (Inches)                   | 29.5  |
| (E) Usable Spear Length (Inches)           | 17.4  |
| Number of Stabilizer Spears <sup>1</sup>   | 2     |
| (F) Spear Size                             | 1.5   |
| (G) Usable Spear Length (Inches)           | 42.3  |
| (H) Spear Size                             | 2.0   |
| Approximate Weight (Pounds)                | 230   |
| Capacity, With Bale Against Frame (Pounds) | 2000  |