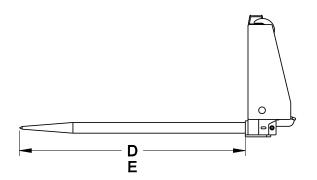

# Round Bale Spear (BSV48)

- One 2" x 48" main spear, two 1 1/2" stabilizers.
- One bale maximum.

# Round Bale Spear Specifications

| MODEL                                      | BSV48 |
|--------------------------------------------|-------|
| (A) Frame Width (Inches)                   | 45.5  |
| Number of Main Spears <sup>1</sup>         | 1     |
| (B) Frame Height (Inches)                  | 18.0  |
| (C) Spear Space (Inches)                   | 14.8  |
| (D) Spear Space (Inches)                   | 29.5  |
| (E) Usable Spear Length (Inches)           | 17.4  |
| Number of Stabilizer Spears <sup>1</sup>   | 2     |
| (F) Spear Size                             | 1.5   |
| (G) Usable Spear Length (Inches)           | 42.3  |
| (H) Spear Size                             | 2.0   |
| Approximate Weight (Pounds)                | 230   |
| Capacity, With Bale Against Frame (Pounds) | 2000  |