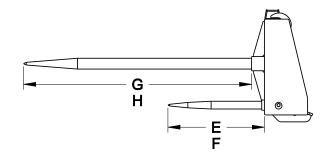

# Round Bale Spear Specifications

| MODEL                                      | BSV48 |
|--------------------------------------------|-------|
| (A) Frame Width (Inches)                   | 45.5  |
| Number of Main Spears <sup>1</sup>         | 1     |
| (B) Frame Height (Inches)                  | 18.0  |
| (C) Spear Space (Inches)                   | 14.8  |
| (D) Spear Space (Inches)                   | 29.5  |
| (E) Usable Spear Length (Inches)           | 17.4  |
| Number of Stabilizer Spears <sup>1</sup>   | 2     |
| (F) Spear Size                             | 1.5   |
| (G) Usable Spear Length (Inches)           | 42.3  |
| (H) Spear Size                             | 2.0   |
| Approximate Weight (Pounds)                | 230   |
| Capacity, With Bale Against Frame (Pounds) | 2000  |

### Round/Square Bale Combo Spear Specifications

| MODEL                                      | CBV48 |
|--------------------------------------------|-------|
| (A) Frame Width (Inches)                   | 45.5  |
| Number of Main Spears <sup>1</sup>         | 1     |
| (B) Frame Height (Inches)                  | 18.0  |
| (C) Spear Space (Inches)                   | 20.9  |
| (D) Spear Space (Inches)                   | 41.8  |
| (E) Usable Spear Length (Inches)           | 25.8  |
| Number of Stabilizer Spears <sup>1</sup>   | 3     |
| (F) Spear Size                             | 1.75  |
| (G) Usable Spear Length (Inches)           | 37.8  |
| (H) Spear Size                             | 1.75  |
| Approximate Weight (Pounds)                | 260   |
| Capacity, With Bale Against Frame (Pounds) | 2000  |

## Bale Fork Specifications

| MODEL                                      | BFV48 |
|--------------------------------------------|-------|
| (A) Frame Width (Inches)                   | 45.5  |
| Number of Main Spears <sup>1</sup>         | 2     |
| (B) Frame Height (Inches)                  | 18.0  |
| (C) Spear Space (Inches)                   | 36.0  |
| (D) Usable Spear Length (Inches)           | 42.3  |
| Number of Stabilizer Spears                | -     |
| (E) Spear Size                             | 2.0   |
| Approximate Weight (Pounds)                | 270   |
| Capacity, With Bale Against Frame (Pounds) | 2000  |

## Square Bale Spear Specifications

| MODEL                                      | SSV48 |
|--------------------------------------------|-------|
| (A) Frame Width (Inches)                   | 45.5  |
| Number of Main Spears <sup>1</sup>         | 3     |
| (B) Frame Height (Inches)                  | 18.0  |
| (C) Spear Space (Inches)                   | 20.9  |
| (D) Spear Space (Inches)                   | 41.8  |
| (E) Usable Spear Length (Inches)           | 25.8  |
| Number of Stabilizer Spears                | -     |
| (F) Spear Size                             | 1.75  |
| Approximate Weight (Pounds)                | 225   |
| Capacity, With Bale Against Frame (Pounds) | 2000  |

### Big Square Bale Spear Specifications

| MODEL                                      | BASS66 |
|--------------------------------------------|--------|
| (A) Frame Width (Inches)                   | 66.5   |
| Number of Main Spears <sup>1</sup>         | 2      |
| (B) Frame Height (Inches)                  | 18.0   |
| (C) Spear Space (Inches)                   | 20.6   |
| (D) Spear Space (Inches)                   | 18.9   |
| (E) Spear Space (Inches)                   | 60.0   |
| (F) Usable Spear Length (Inches)           | 25.8   |
| Number of Stabilizer Spears <sup>1</sup>   | 2      |
| (G) Spear Size                             | 1.75   |
| (H) Usable Spear Length (Inches)           | 37.8   |
| (I) Spear Size                             | 1.75   |
| Approximate Weight (Pounds)                | 310    |
| Capacity, With Bale Against Frame (Pounds) | 2000   |