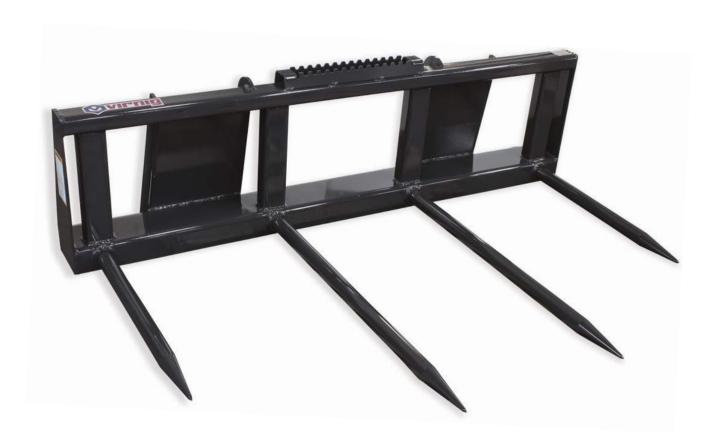

# Big Square Bale Spear (BASSGE)

- Two 1 ¾" x 42" main spears, two 1 ¾" x 30" stabilizers.
- One bale maximum.

### Big Square Bale Spear Specifications

| MODEL                                      | BASS66 |
|--------------------------------------------|--------|
| (A) Frame Width (Inches)                   | 66.5   |
| Number of Main Spears <sup>1</sup>         | 2      |
| (B) Frame Height (Inches)                  | 18.0   |
| (C) Spear Space (Inches)                   | 20.6   |
| (D) Spear Space (Inches)                   | 18.9   |
| (E) Spear Space (Inches)                   | 60.0   |
| (F) Usable Spear Length (Inches)           | 25.8   |
| Number of Stabilizer Spears <sup>1</sup>   | 2      |
| (G) Spear Size                             | 1.75   |
| (H) Usable Spear Length (Inches)           | 37.8   |
| (I) Spear Size                             | 1.75   |
| Approximate Weight (Pounds)                | 310    |
| Capacity, With Bale Against Frame (Pounds) | 2000   |