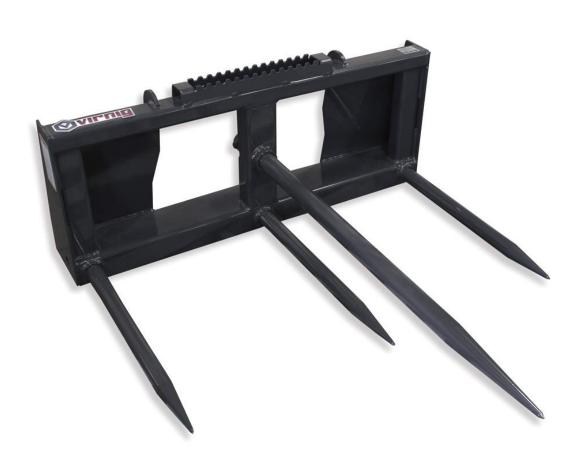

### Round/Square Bale Combo Spear (CBV48)

- One 1 ¾" x 42" main spear, three 1 ¾" x 30" stabilizers.
- One bale maximum.

### Round/Square Bale Combo Spear Specifications

| MODEL                                      | CBV48 |
|--------------------------------------------|-------|
| (A) Frame Width (Inches)                   | 45.5  |
| Number of Main Spears <sup>1</sup>         | 1     |
| (B) Frame Height (Inches)                  | 18.0  |
| (C) Spear Space (Inches)                   | 20.9  |
| (D) Spear Space (Inches)                   | 41.8  |
| (E) Usable Spear Length (Inches)           | 25.8  |
| Number of Stabilizer Spears <sup>1</sup>   | 3     |
| (F) Spear Size                             | 1.75  |
| (G) Usable Spear Length (Inches)           | 37.8  |
| (H) Spear Size                             | 1.75  |
| Approximate Weight (Pounds)                | 260   |
| Capacity, With Bale Against Frame (Pounds) | 2000  |