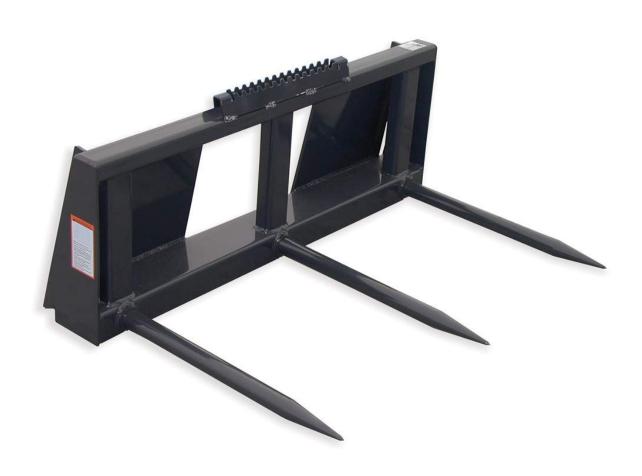

### Round/Square Bale Combo Spear (CBV48)

- One 1 ¾" x 42" main spear, three 1 ¾" x 30" stabilizers.
- One bale maximum.

### Round/Square Bale Combo Spear Specifications

| MODEL                                      | CBV48 |
|--------------------------------------------|-------|
| (A) Frame Width (Inches)                   | 45.5  |
| Number of Main Spears <sup>1</sup>         | 1     |
| (B) Frame Height (Inches)                  | 18.0  |
| (C) Spear Space (Inches)                   | 20.9  |
| (D) Spear Space (Inches)                   | 41.8  |
| (E) Usable Spear Length (Inches)           | 25.8  |
| Number of Stabilizer Spears <sup>1</sup>   | 3     |
| (F) Spear Size                             | 1.75  |
| (G) Usable Spear Length (Inches)           | 37.8  |
| (H) Spear Size                             | 1.75  |
| Approximate Weight (Pounds)                | 260   |
| Capacity, With Bale Against Frame (Pounds) | 2000  |