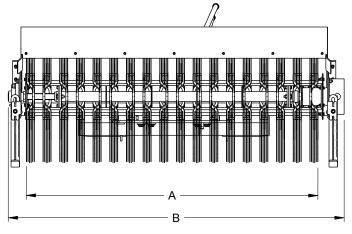

### Angle Broom Specifications

| MODEL                                            | VAB60             | VAB72 | VAB84 | VAB96 |
|--------------------------------------------------|-------------------|-------|-------|-------|
| (A) Sweeping Width, Straight (Inches)            | 60.0              | 72.0  | 84.0  | 96.0  |
| (B) Overall Width (Inches)                       | 69.1              | 81.1  | 93.1  | 105.1 |
| (C) Rotation Angle (Degrees)                     | 27                |       |       |       |
| (D) Sweeping Width, Full Angle (Inches)          | 53.5              | 64.2  | 74.8  | 85.5  |
| (E) Sweeping Width, Center Line to Edge (Inches) | 28.4              | 33.8  | 38.9  | 44.2  |
| (F) Sweeping Width, Center Line to Edge (Inches) | 25.1              | 30.4  | 35.9  | 41.3  |
| (G) Overall Width, Full Angle (Inches)           | 73.4              | 83.9  | 94.3  | 105.4 |
| Recommended Flow Rate (GPM)                      | 15-25             |       |       |       |
| Number of 32 Inch Diameter Wafers                | 30                | 36    | 42    | 48    |
| Approximate Weight (Pounds)                      | 970               | 1035  | 1095  | 1160  |
| Recommended Loader Capacity (Pounds)             | Greater than 1500 |       |       |       |