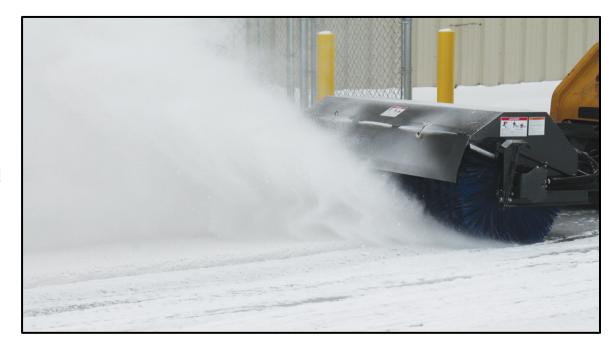

|       |

| FLOW RATE | SPEED<br>(RPM) |  |  |
|-----------|----------------|--|--|
| 16 GPM    | 154            |  |  |
| 18 GPM    | 173            |  |  |
| 20 GPM    | 192            |  |  |
| 22 GPM    | 212            |  |  |
| 24 GPM    | 231            |  |  |

Speeds are the same for all width brooms.

#### Additional Info

- Broom is standard with manual angle, Hydraulic Angle with electric control optional.
- Greaseable bearing, cylinder pins and linkage pins.
- Hydraulic Angle features 2 1/2" bore, 8" stroke cylinder with 1 1/2" Nitrosteel® cylinder rod and 1 1/4" cylinder and linkage pins.
- Hoses from broom to loader and couplers included.

Virnig Manufacturing Inc. 800-648-2408 attachments@virnigmfg.com www.virnigmfg.com



# Angle Broom Action Pictures



Sweep Dirt



and Snow!