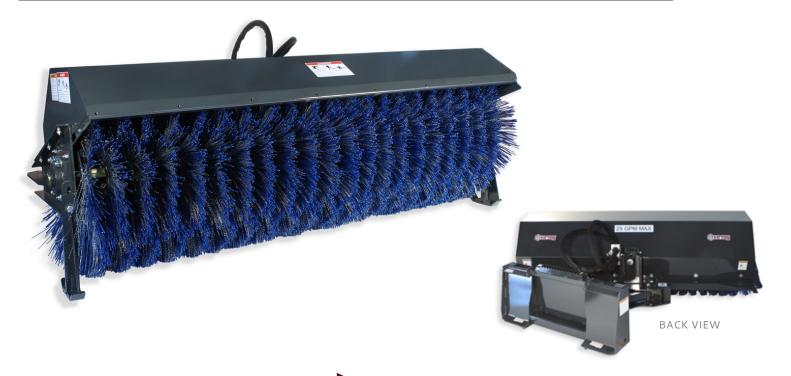

## Angle Broom

### Features

- Direct drive design with replaceable drive components allowing forward and reverse operation.
- Centering swing linkage better centers broom in front of loader when angled.
- Heavy-duty stands flip up for easy storage. No pins required.
- Easy exchange of wafers; no disconnecting of hydraulic hoses required.
- Standard with 32" diameter poly/wire wafers.
- Standard 2" diameter bearings.

# Angle Broom Action Pictures

Sweep Dirt

and Snow!