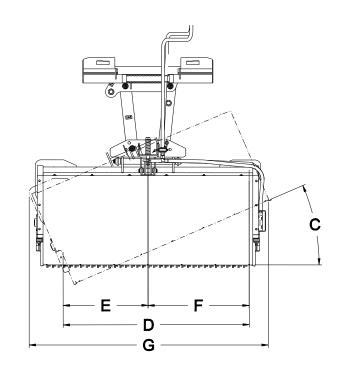

### Angle Broom Specifications

| MODEL                                            | VAB60             | VAB72 | VAB84 | VAB96 |
|--------------------------------------------------|-------------------|-------|-------|-------|
| (A) Sweeping Width, Straight (Inches)            | 60.0              | 72.0  | 84.0  | 96.0  |
| (B) Overall Width (Inches)                       | 69.1              | 81.1  | 93.1  | 105.1 |
| (C) Rotation Angle (Degrees)                     | 27                |       |       |       |
| (D) Sweeping Width, Full Angle (Inches)          | 53.5              | 64.2  | 74.8  | 85.5  |
| (E) Sweeping Width, Center Line to Edge (Inches) | 28.4              | 33.8  | 38.9  | 44.2  |
| (F) Sweeping Width, Center Line to Edge (Inches) | 25.1              | 30.4  | 35.9  | 41.3  |
| (G) Overall Width, Full Angle (Inches)           | 73.4              | 83.9  | 94.3  | 105.4 |
| Recommended Flow Rate (GPM)                      | 15-25             |       |       |       |
| Number of 32 Inch Diameter Wafers                | 30                | 36    | 42    | 48    |
| Approximate Weight (Pounds)                      | 970               | 1035  | 1095  | 1160  |
| Recommended Loader Capacity (Pounds)             | Greater than 1500 |       |       |       |