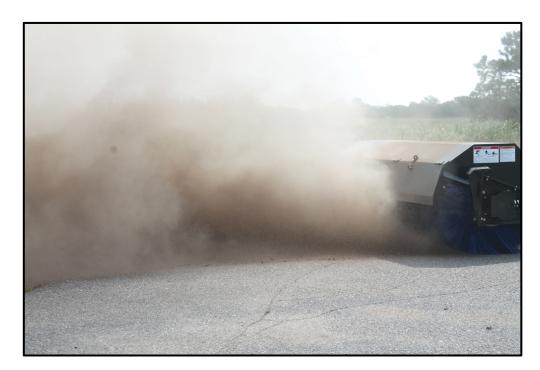

00 |       |       |       |

| FLOW RATE | SPEED<br>(RPM) |  |  |
|-----------|----------------|--|--|
| 16 GPM    | 154            |  |  |
| 18 GPM    | 173            |  |  |
| 20 GPM    | 192            |  |  |
| 22 GPM    | 212            |  |  |
| 24 GPM    | 231            |  |  |

Speeds are the same for all width brooms.

#### Additional Info

- Broom is standard with manual angle, Hydraulic Angle with electric control optional.
- Greaseable bearing, cylinder pins and linkage pins.
- Hydraulic Angle features 2 1/2" bore, 8" stroke cylinder with 1 1/2" Nitrosteel® cylinder rod and 1 1/4" cylinder and linkage pins.
- Hoses from broom to loader and couplers included.

Virnig Manufacturing Inc. 800-648-2408 attachments@virnigmfg.com www.virnigmfg.com



# Angle Broom Action Pictures



Sweep Dirt



and Snow!