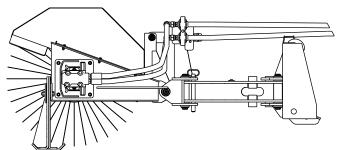

## Angle Broom

### Features

- Direct drive design with replaceable drive components allowing forward and reverse operation.
- Centering swing linkage better centers broom in front of loader when angled.
- Heavy-duty stands flip up for easy storage. No pins required.
- Easy exchange of wafers; no disconnecting of hydraulic hoses required.
- Standard with 32" diameter poly/wire wafers.
- Standard 2" diameter bearings.