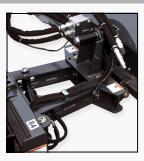

#### OPTION: Hydraulic Angle

Allows the operator to change the broom angle from the comforts of their cab.

#### Additional Info

- Broom is standard with manual angle, Hydraulic Angle with electric control optional.
- Greaseable bearing, cylinder pins and linkage pins.
- Hydraulic Angle features 2 1/2" bore, 8" stroke cylinder with 1 1/2" Nitrosteel® cylinder rod and 1 1/4" cylinder and linkage pins.
- Hoses from broom to loader and couplers included.