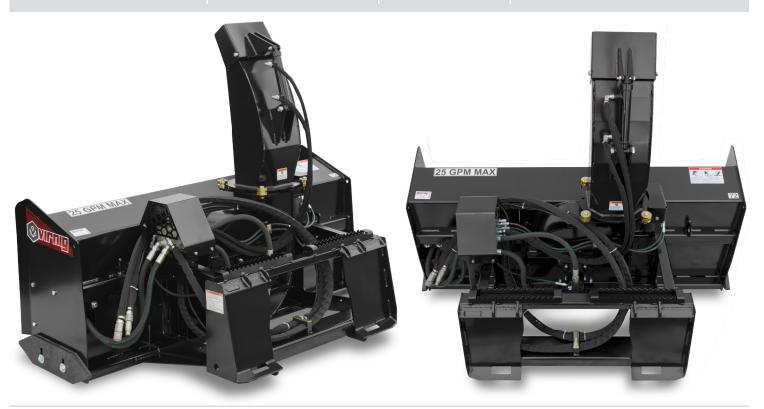

## **V60 SNOW BLOWER**

Available widths 60", 72" & 84"

Paddle-style auger chews through any type of snow and direct drive motor throws it up to 40 feet.

14-42 GPM FOUR MOTOR OPTIONS STANDARD & HIGH FLOW

40.0'
MAX THROWING DISTANCE

| MODEL                                        | VBW60                                                                 | VBW72      | VBW84 |
|----------------------------------------------|-----------------------------------------------------------------------|------------|-------|
| Overall Width / Cut Width (Inches)           | 65.0                                                                  | 77.0       | 89.0  |
| Height: Max w. Chute / Cut (Inches)          | 65.0 / 28.0                                                           |            |       |
| Overall Depth (Inches)                       |                                                                       | 47.9       |       |
| Fan: Diameter / Depth (Inches)               |                                                                       | 24.0 / 8.0 |       |
| Auger Diameter (Inches)                      |                                                                       | 18.0       |       |
| Throwing Distance                            | Up to 40 feet                                                         |            |       |
| Recommended Flow Rate: Standard / High (GPM) | 14-25 / 25-42                                                         |            |       |
| Approximate Weight (Pounds)                  | 1140*                                                                 | 1220*      | 1300* |
| Recommended Loader Capacity                  | Greater than 1500 pounds                                              |            |       |
|                                              | *High Flow motor options add approximately 75 pounds to model weight. |            |       |