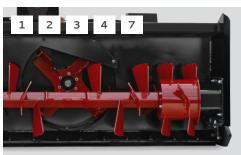

**28.0**" CUT HEIGHT

GREATER THAN

1500 LB

LOADER OPERATING CAPACITY

- 1. ANGLED AUGER PADDLES CHEW THROUGH **SNOW & CONTINUALLY FEED THE FAN**
- 2. DIRECT DRIVE EATON® MOTORS WITH **RELIEF VALVES**
- 3. ADJUSTABLE & REVERSIBLE POLY SKID SHOES DESIGNED TO HOP OVER SMALL OBSTRUCTIONS
- 4. 3/16" FAN HOUSING REDUCES DISTORTION
- 5. 270° HYDRAULIC CHUTE ROTATION WITH IN CAB DEFLECTOR CONTROL
- 6. GUARD PROTECTS VALVES & ELECTRICAL COMPONENTS
- 7. 5/8" x 8" REVERSIBLE STEEL BOLT-ON EDGE