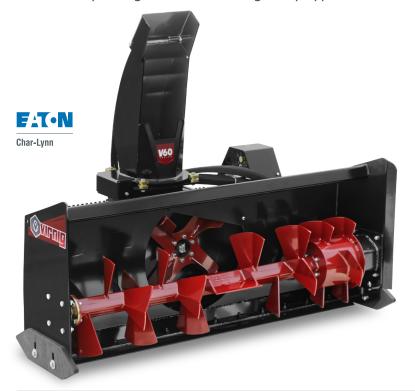

## **V60 SNOW BLOWER**

Available widths 60", 72" & 84"

Paddle-style auger chews through any type of snow and direct drive motor throws it up to 40 feet.

14-42 GPM FOUR MOTOR OPTIONS STANDARD & HIGH FLOW

40.0'
MAX THROWING DISTANCE

**28.0**" CUT HEIGHT

GREATER THAN

1500 LB

LOADER OPERATING CAPACITY

- 1. ANGLED AUGER PADDLES CHEW THROUGH **SNOW & CONTINUALLY FEED THE FAN**
- 2. DIRECT DRIVE EATON® MOTORS WITH **RELIEF VALVES**
- 3. ADJUSTABLE & REVERSIBLE POLY SKID SHOES DESIGNED TO HOP OVER SMALL OBSTRUCTIONS
- 4. 3/16" FAN HOUSING REDUCES DISTORTION
- 5. 270° HYDRAULIC CHUTE ROTATION WITH IN CAB DEFLECTOR CONTROL
- 6. GUARD PROTECTS VALVES & ELECTRICAL COMPONENTS
- 7. 5/8" x 8" REVERSIBLE STEEL BOLT-ON EDGE