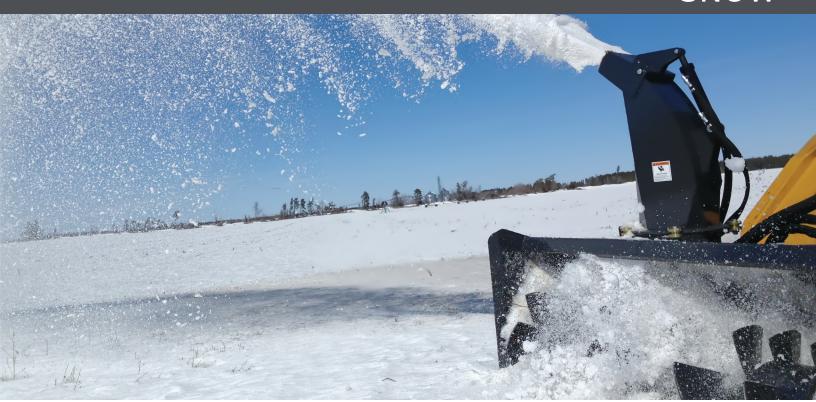

## **V60 SNOW BLOWER**

Available widths 60", 72" & 84"

Paddle-style auger chews through any type of snow and direct drive motor throws it up to 40 feet.

14-42 GPM FOUR MOTOR OPTIONS STANDARD & HIGH FLOW

40.0'
MAX THROWING DISTANCE