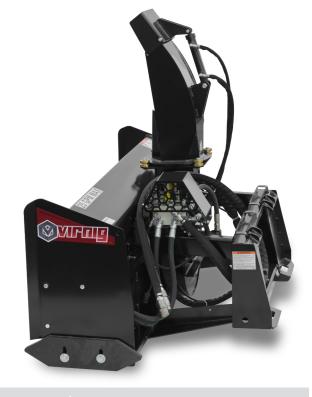

**28.0**" CUT HEIGHT

GREATER THAN

1500 LB

LOADER OPERATING CAPACITY

- 1. ANGLED AUGER PADDLES CHEW THROUGH **SNOW & CONTINUALLY FEED THE FAN**
- 2. DIRECT DRIVE EATON® MOTORS WITH **RELIEF VALVES**
- 3. ADJUSTABLE & REVERSIBLE POLY SKID SHOES DESIGNED TO HOP OVER SMALL OBSTRUCTIONS
- 4. 3/16" FAN HOUSING REDUCES DISTORTION
- 5. 270° HYDRAULIC CHUTE ROTATION WITH IN CAB DEFLECTOR CONTROL
- 6. GUARD PROTECTS VALVES & ELECTRICAL COMPONENTS
- 7. 5/8" x 8" REVERSIBLE STEEL BOLT-ON EDGE