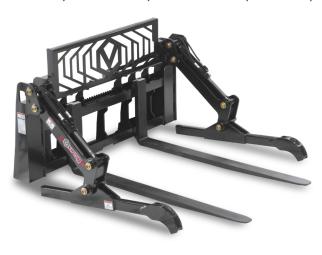

## V60 TWO-CYLINDER PIPE PALLET FORK GRAPPLE

Two-cylinder independent clamp arms open to near vertical for handling palleted material.

- 1.48" OR 60" ITA CLASS II FORGED TINES
- 2. NITROSTEEL® CYLINDER RODS & TEFLON® COATED BUSHINGS ON ALL PIVOTS