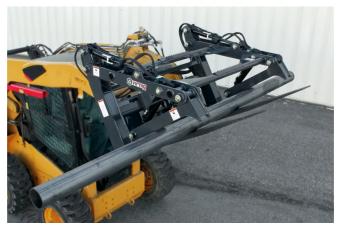

## V60 TWO-CYLINDER PIPE PALLET FORK GRAPPLE

Two-cylinder independent clamp arms open to near vertical for handling palleted material.

- 1.48" OR 60" ITA CLASS II FORGED TINES
- 2. NITROSTEEL® CYLINDER RODS & TEFLON® COATED BUSHINGS ON ALL PIVOTS