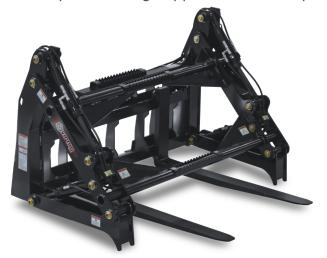

## V60 FOUR-CYLINDER PIPE PALLET FORK GRAPPLE

Four-cylinder design applies consistent pressure to secure long pipe over uneven terrain.

- 1.48" OR 60" ITA CLASS II FORGED TINES
- 2. NITROSTEEL® CYLINDER RODS & TEFLON® COATED **BUSHINGS ON ALL PIVOTS**