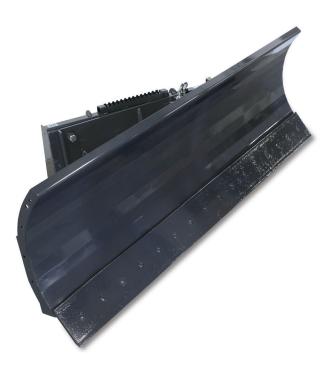

## **V60 ANGLE SNOW BLADE**

- Two-cylinder hydraulic design allows the blade to angle +/- 30°.
- · Hydraulic crossover relief valve helps protect the attachment by absorbing shock by angling the entire blade if a curb or other object is struck.
- Trip edge containing four compression springs and hinge points.
- · Side-to-side oscillation allows the cutting edge to follow the contour of the surface.
- · 2" bore, 8 3/8" stroke cylinders featuring corrosion, dent and flake resistant NitroSteel® cylinder rods.
- · Greasable 1 ¼" cylinder pins and 1 1/16" diameter pivot pin.
- Design allows 5 ½" of total wear on the standard %"x 8" reversible, replaceable bolt-on wear edge.