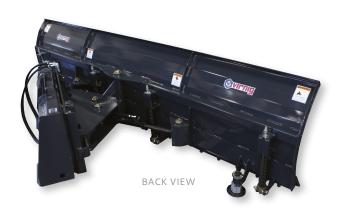

## **V60 ANGLE SNOW BLADE**

- Two-cylinder hydraulic design allows the blade to angle +/- 30°.
- · Hydraulic crossover relief valve helps protect the attachment by absorbing shock by angling the entire blade if a curb or other object is struck.
- Trip edge containing four compression springs and hinge points.
- · Side-to-side oscillation allows the cutting edge to follow the contour of the surface.
- · 2" bore, 8 3/8" stroke cylinders featuring corrosion, dent and flake resistant NitroSteel® cylinder rods.
- · Greasable 1 ¼" cylinder pins and 1 1/16" diameter pivot pin.
- Design allows 5 ½" of total wear on the standard %"x 8" reversible, replaceable bolt-on wear edge.

- · 1-9/16" diameter pivot pin.
- $\cdot$  2" bore, 8–3/8" stroke cylinders with 1–1/4" NitroSteel® cylinder rods and 1–1/4" cylinder pins.
- · Includes steel cutting edge, cylinders, fittings, hoses from blade to loader and couplers.
- · Replacement edge kits available.