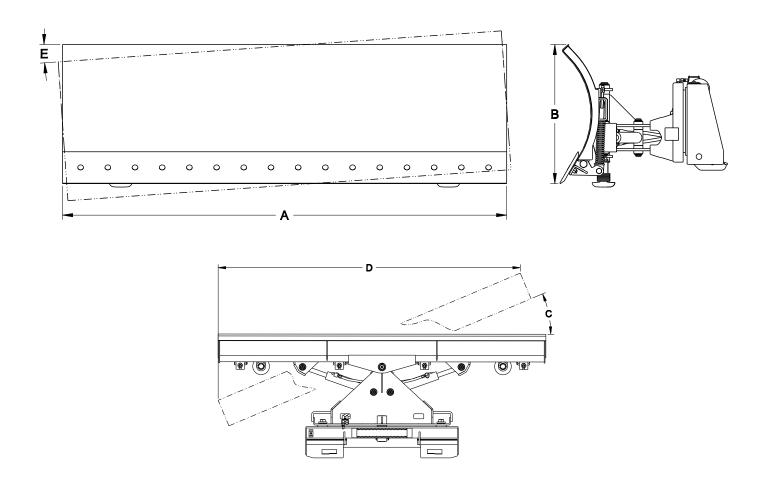

## **V60 ANGLE SNOW BLADE SPECS**

| MODEL                            | SBS72                    | SBS84 | SBS96 | SBS108 | SBS120 |
|----------------------------------|--------------------------|-------|-------|--------|--------|
| (A) Overall Blade Width (Inches) | 74.0                     | 86.0  | 98.0  | 110.0  | 120.0  |
| (B) Blade Height (Inches)        | 31.0                     |       |       |        |        |
| (C) Blade Angle (Degrees)        | +/-30                    |       |       |        |        |
| (D) Width at Full Angle (Inches) | 64.0                     | 74.0  | 84.0  | 95.0   | 104.0  |
| Moldboard Thickness (Inches)     | 0.19                     |       |       |        |        |
| Cutting Edge (Inches)            | 5/8 x 8 Bolt-on          |       |       |        |        |
| (E) Blade Oscillation (Degrees)  | +/- 4                    |       |       |        |        |
| Approximate Weight (Pounds)      | 990                      | 1050  | 1110  | 1170   | 1230   |
| Recommended Loader Capacity      | Greater than 1500 pounds |       |       |        |        |