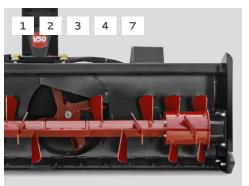

**23.5**" CUT HEIGHT

GREATER THAN

1500 LB

LOADER OPERATING CAPACITY

- 1. ANGLED AUGER PADDLES CHEW THROUGH **SNOW & CONTINUALLY FEED THE FAN**
- 2. DIRECT DRIVE PARKER® MOTORS WITH **RELIEF VALVES**
- 3. ADJUSTABLE & REVERSIBLE POLY SKID SHOES DESIGNED TO HOP OVER SMALL OBSTRUCTIONS
- 4. 3/16" FAN HOUSING REDUCES DISTORTION
- 5. 270° HYDRAULIC CHUTE ROTATION WITH IN CAB **DEFLECTOR CONTROL**
- 6. GUARD PROTECTS VALVES & ELECTRICAL COMPONENTS
- 7. 5/8" x 6" REVERSIBLE STEEL BOLT-ON EDGE