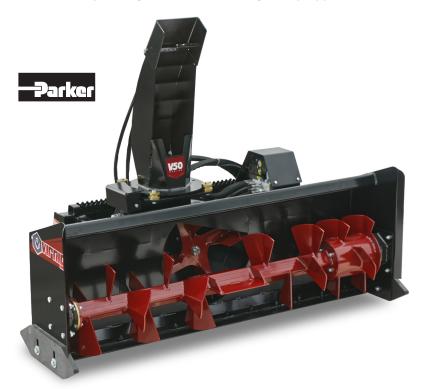

## **V50 SNOW BLOWER**

Available widths 60", 72" & 84"

Paddle-style auger chews through any type of snow and direct drive motor throws it up to 30 feet.

16-25 GPM
ONE MOTOR OPTION
STANDARD FLOW ONLY

30.0'
MAX THROWING
DISTANCE

**23.5**" CUT HEIGHT

GREATER THAN

1500 LB

LOADER OPERATING CAPACITY

- 1. ANGLED AUGER PADDLES CHEW THROUGH **SNOW & CONTINUALLY FEED THE FAN**
- 2. DIRECT DRIVE PARKER® MOTORS WITH **RELIEF VALVES**
- 3. ADJUSTABLE & REVERSIBLE POLY SKID SHOES DESIGNED TO HOP OVER SMALL OBSTRUCTIONS
- 4. 3/16" FAN HOUSING REDUCES DISTORTION
- 5. 270° HYDRAULIC CHUTE ROTATION WITH IN CAB **DEFLECTOR CONTROL**
- 6. GUARD PROTECTS VALVES & ELECTRICAL COMPONENTS
- 7. 5/8" x 6" REVERSIBLE STEEL BOLT-ON EDGE