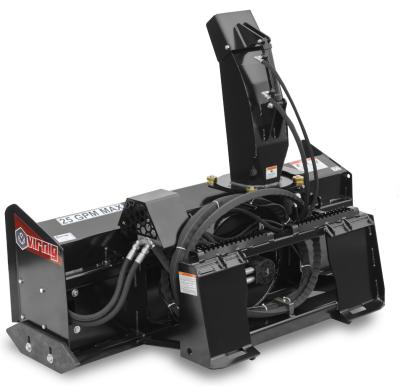

**23.5**" CUT HEIGHT

GREATER THAN

1500 LB

LOADER OPERATING CAPACITY

- 1. ANGLED AUGER PADDLES CHEW THROUGH **SNOW & CONTINUALLY FEED THE FAN**
- 2. DIRECT DRIVE PARKER® MOTORS WITH **RELIEF VALVES**
- 3. ADJUSTABLE & REVERSIBLE POLY SKID SHOES DESIGNED TO HOP OVER SMALL OBSTRUCTIONS
- 4. 3/16" FAN HOUSING REDUCES DISTORTION
- 5. 270° HYDRAULIC CHUTE ROTATION WITH IN CAB **DEFLECTOR CONTROL**
- 6. GUARD PROTECTS VALVES & ELECTRICAL COMPONENTS
- 7. 5/8" x 6" REVERSIBLE STEEL BOLT-ON EDGE