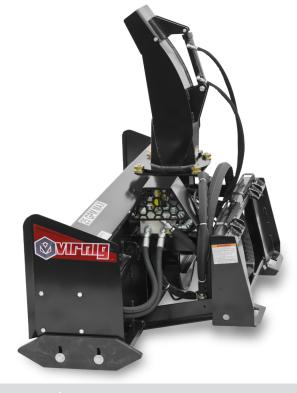

**23.5**" CUT HEIGHT

GREATER THAN

1500 LB

LOADER OPERATING CAPACITY

- 1. ANGLED AUGER PADDLES CHEW THROUGH **SNOW & CONTINUALLY FEED THE FAN**
- 2. DIRECT DRIVE PARKER® MOTORS WITH **RELIEF VALVES**
- 3. ADJUSTABLE & REVERSIBLE POLY SKID SHOES DESIGNED TO HOP OVER SMALL OBSTRUCTIONS
- 4. 3/16" FAN HOUSING REDUCES DISTORTION
- 5. 270° HYDRAULIC CHUTE ROTATION WITH IN CAB **DEFLECTOR CONTROL**
- 6. GUARD PROTECTS VALVES & ELECTRICAL COMPONENTS
- 7. 5/8" x 6" REVERSIBLE STEEL BOLT-ON EDGE