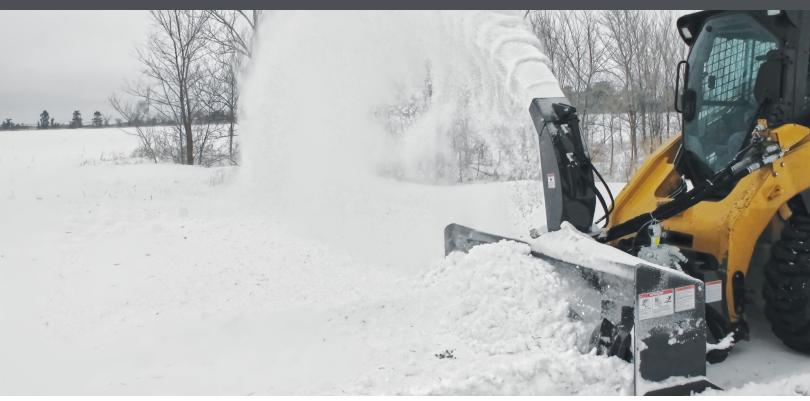

## **V50 SNOW BLOWER**

Available widths 60", 72" & 84"

Paddle-style auger chews through any type of snow and direct drive motor throws it up to 30 feet.

16-25 GPM
ONE MOTOR OPTION
STANDARD FLOW ONLY

30.0'
MAX THROWING
DISTANCE

**23.5**" CUT HEIGHT

GREATER THAN

1500 LB

LOADER OPERATING CAPACITY

- 1. ANGLED AUGER PADDLES CHEW THROUGH **SNOW & CONTINUALLY FEED THE FAN**
- 2. DIRECT DRIVE PARKER® MOTORS WITH **RELIEF VALVES**
- 3. ADJUSTABLE & REVERSIBLE POLY SKID SHOES DESIGNED TO HOP OVER SMALL OBSTRUCTIONS
- 4. 3/16" FAN HOUSING REDUCES DISTORTION
- 5. 270° HYDRAULIC CHUTE ROTATION WITH IN CAB **DEFLECTOR CONTROL**
- 6. GUARD PROTECTS VALVES & ELECTRICAL COMPONENTS
- 7. 5/8" x 6" REVERSIBLE STEEL BOLT-ON EDGE