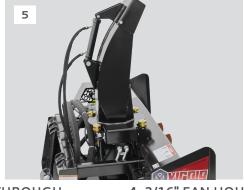

**23.5**" CUT HEIGHT

GREATER THAN

1500 LB

LOADER OPERATING CAPACITY

- 1. ANGLED AUGER PADDLES CHEW THROUGH **SNOW & CONTINUALLY FEED THE FAN**
- 2. DIRECT DRIVE PARKER® MOTORS WITH **RELIEF VALVES**
- 3. ADJUSTABLE & REVERSIBLE POLY SKID SHOES DESIGNED TO HOP OVER SMALL OBSTRUCTIONS
- 4. 3/16" FAN HOUSING REDUCES DISTORTION
- 5. 270° HYDRAULIC CHUTE ROTATION WITH IN CAB **DEFLECTOR CONTROL**
- 6. GUARD PROTECTS VALVES & ELECTRICAL COMPONENTS
- 7. 5/8" x 6" REVERSIBLE STEEL BOLT-ON EDGE