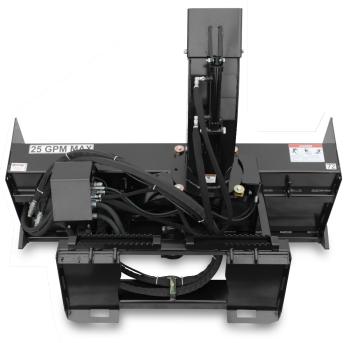

**23.5**" CUT HEIGHT

GREATER THAN

1500 LB

LOADER OPERATING CAPACITY

- 1. ANGLED AUGER PADDLES CHEW THROUGH **SNOW & CONTINUALLY FEED THE FAN**
- 2. DIRECT DRIVE PARKER® MOTORS WITH **RELIEF VALVES**
- 3. ADJUSTABLE & REVERSIBLE POLY SKID SHOES DESIGNED TO HOP OVER SMALL OBSTRUCTIONS
- 4. 3/16" FAN HOUSING REDUCES DISTORTION
- 5. 270° HYDRAULIC CHUTE ROTATION WITH IN CAB **DEFLECTOR CONTROL**
- 6. GUARD PROTECTS VALVES & ELECTRICAL COMPONENTS
- 7. 5/8" x 6" REVERSIBLE STEEL BOLT-ON EDGE