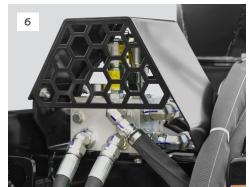

**23.5**" CUT HEIGHT

GREATER THAN

1500 LB

LOADER OPERATING CAPACITY

- 1. ANGLED AUGER PADDLES CHEW THROUGH **SNOW & CONTINUALLY FEED THE FAN**
- 2. DIRECT DRIVE PARKER® MOTORS WITH **RELIEF VALVES**
- 3. ADJUSTABLE & REVERSIBLE POLY SKID SHOES DESIGNED TO HOP OVER SMALL OBSTRUCTIONS
- 4. 3/16" FAN HOUSING REDUCES DISTORTION
- 5. 270° HYDRAULIC CHUTE ROTATION WITH IN CAB **DEFLECTOR CONTROL**
- 6. GUARD PROTECTS VALVES & ELECTRICAL COMPONENTS
- 7. 5/8" x 6" REVERSIBLE STEEL BOLT-ON EDGE