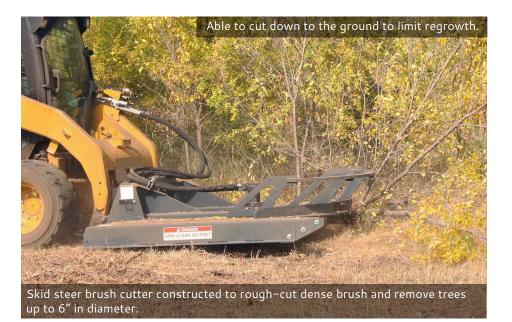

## **V50 ROTARY BRUSH CUTTER – OPEN FRONT DECK**

Standard replaceable front skid shoes increase the mower deck's wear life. Three-blade cutting system, mounted to a flywheel ensuring flywheel bounces off stumps rather than catching and damaging components. Double-sided, 5/8" x 5" blades can be flipped to utilize second sharpened edges.

## V50 ROTARY BRUSH CUTTER – OPEN FRONT DECK SPECS

| MODEL                               | RBV60-O                              | RBV66-O | RBV72-O | RBV78-O |
|-------------------------------------|--------------------------------------|---------|---------|---------|
| (A) Cut Width (Inches)              | 60.0                                 | 66.0    | 72.0    | 78.0    |
| (B) Overall Cutter Width (Inches)   | 66.0                                 | 72.0    | 78.0    | 84.0    |
| (C) Cutter Depth (Inches)           | 70.3                                 | 76.3    | 82.3    | 88.3    |
| (D) Cutter Height (Inches)          | 21.4                                 |         |         |         |
| (E) Deck Height (Inches)            | 7.3                                  |         |         |         |
| (F) Push Bar Height (Inches)        | 20.4                                 |         |         |         |
| (G) Minimum Cut Height (Inches)     | 2.0                                  |         |         |         |
| Cutting Capacity, Diameter (Inches) | 6.0                                  |         |         |         |
| Top Deck Thickness (Inches)         | 0.25*                                |         |         |         |
| Side Deck Thickness (Inches)        | 0.25*                                |         |         |         |
| Recommended Flow Rate (GPM)         | 14-25 Standard Flow, 25-42 High Flow |         |         |         |
| Approximate Weight (Pounds)         | 1355**                               | 1465**  | 1550**  | 1625**  |
| Recommended Loader Capacity         | Greater than 1500 pounds             |         |         |         |