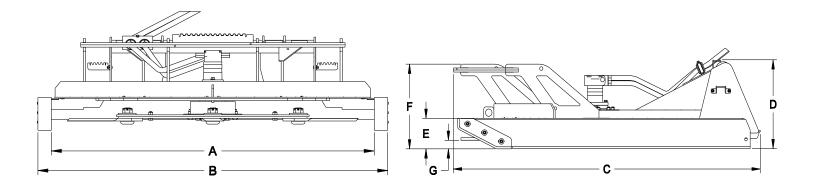

## V50 ROTARY BRUSH CUTTER – OPEN FRONT DECK SPECS

| MODEL                               | RBV60-O                              | RBV66-O | RBV72-O | RBV78-O |
|-------------------------------------|--------------------------------------|---------|---------|---------|
| (A) Cut Width (Inches)              | 60.0                                 | 66.0    | 72.0    | 78.0    |
| (B) Overall Cutter Width (Inches)   | 66.0                                 | 72.0    | 78.0    | 84.0    |
| (C) Cutter Depth (Inches)           | 70.3                                 | 76.3    | 82.3    | 88.3    |
| (D) Cutter Height (Inches)          | 21.4                                 |         |         |         |
| (E) Deck Height (Inches)            | 7.3                                  |         |         |         |
| (F) Push Bar Height (Inches)        | 20.4                                 |         |         |         |
| (G) Minimum Cut Height (Inches)     | 2.0                                  |         |         |         |
| Cutting Capacity, Diameter (Inches) | 6.0                                  |         |         |         |
| Top Deck Thickness (Inches)         | 0.25*                                |         |         |         |
| Side Deck Thickness (Inches)        | 0.25*                                |         |         |         |
| Recommended Flow Rate (GPM)         | 14-25 Standard Flow, 25-42 High Flow |         |         |         |
| Approximate Weight (Pounds)         | 1355**                               | 1465**  | 1550**  | 1625**  |
| Recommended Loader Capacity         | Greater than 1500 pounds             |         |         |         |

\*Deck Material is Grade 50 Plate (50,000 Minimum Yield Strength).

**\*\***High Flow motor options add approx. 70 pounds to model weight.