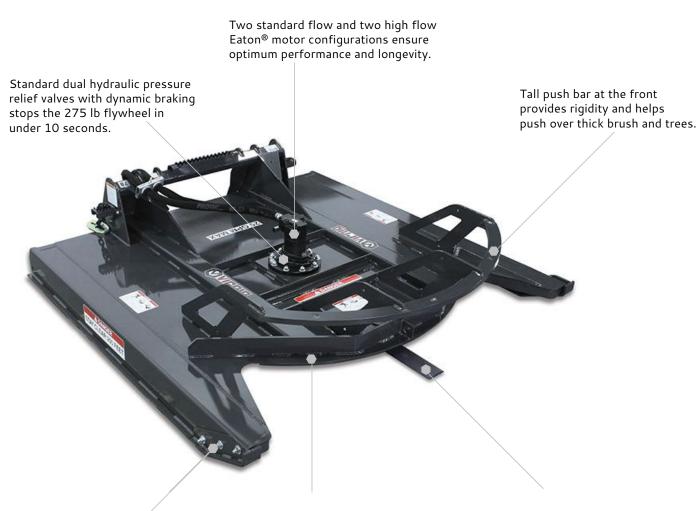

## **V50 ROTARY BRUSH CUTTER – OPEN FRONT DECK**

Standard replaceable front skid shoes increase the mower deck's wear life. Three-blade cutting system, mounted to a flywheel ensuring flywheel bounces off stumps rather than catching and damaging components. Double-sided, 5/8" x 5" blades can be flipped to utilize second sharpened edges.