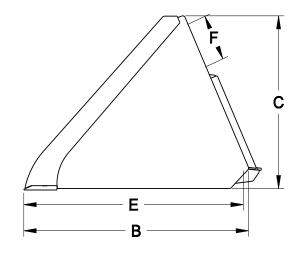

# V50 SNOW/LIGHT MATERIAL BUCKET SPECS

| MODEL                                         | MSHV72            | MSHV78 | MSHV84 | MSHV96 | MSHV101 |
|-----------------------------------------------|-------------------|--------|--------|--------|---------|
| (A) Overall Bucket Width (Inches)             | 73.5              | 79.5   | 85.5   | 97.5   | 101.5   |
| (B) Bucket Depth (Inches)                     | 40.6              |        |        |        |         |
| (C) Bucket Height (Inches)                    | 29.8              |        |        |        |         |
| (D) Inside Bucket Width (Inches)              | 71.3              | 77.3   | 83.3   | 95.3   | 99.3    |
| (E) Inside Bucket Depth (Inches)              | 39.9              |        |        |        |         |
| (F) Window Height (Inches)                    | 8.0               |        |        |        |         |
| Struck Capacity (Cubic Feet)                  | 26.6              | 28.8   | 31.0   | 35.5   | 37.0    |
| Heaped Capacity (Cubic Feet)                  | 31.9              | 34.6   | 37.2   | 42.6   | 44.5    |
| Bucket Back Angle (Degrees)                   | 66                |        |        |        |         |
| Shell Thickness (Inches)                      | 0.19              |        |        |        |         |
| Side Plate Thickness (Inches)                 | 0.25              |        |        |        |         |
| Structural Wear Bars Under Bucket (1/2" x 4") | 3                 | 4      |        |        |         |
| Approximate Weight (Pounds)                   | 660               | 710    | 745    | 810    | 830     |
| Recommended Loader Capacity                   | Greater than 1800 |        |        |        |         |