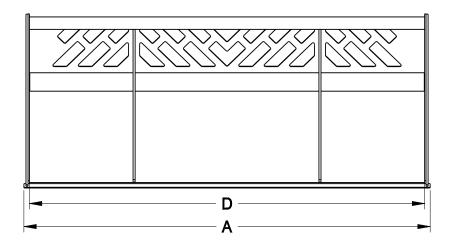

# V50 SNOW/LIGHT MATERIAL BUCKET SPECS

| MODEL                                         | MSHV72            | MSHV78 | MSHV84 | MSHV96 | MSHV101 |
|-----------------------------------------------|-------------------|--------|--------|--------|---------|
| (A) Overall Bucket Width (Inches)             | 73.5              | 79.5   | 85.5   | 97.5   | 101.5   |
| (B) Bucket Depth (Inches)                     | 40.6              |        |        |        |         |
| (C) Bucket Height (Inches)                    | 29.8              |        |        |        |         |
| (D) Inside Bucket Width (Inches)              | 71.3              | 77.3   | 83.3   | 95.3   | 99.3    |
| (E) Inside Bucket Depth (Inches)              | 39.9              |        |        |        |         |
| (F) Window Height (Inches)                    | 8.0               |        |        |        |         |
| Struck Capacity (Cubic Feet)                  | 26.6              | 28.8   | 31.0   | 35.5   | 37.0    |
| Heaped Capacity (Cubic Feet)                  | 31.9              | 34.6   | 37.2   | 42.6   | 44.5    |
| Bucket Back Angle (Degrees)                   | 66                |        |        |        |         |
| Shell Thickness (Inches)                      | 0.19              |        |        |        |         |
| Side Plate Thickness (Inches)                 | 0.25              |        |        |        |         |
| Structural Wear Bars Under Bucket (1/2" x 4") | 3                 | 4      |        |        |         |
| Approximate Weight (Pounds)                   | 660               | 710    | 745    | 810    | 830     |
| Recommended Loader Capacity                   | Greater than 1800 |        |        |        |         |