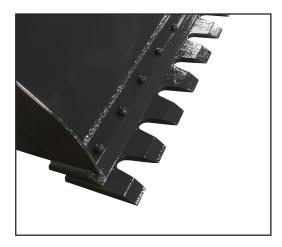

## V50 SNOW/LIGHT MATERIAL BUCKET EDGE OPTIONS

## SERRATED BOLT-ON EDGE

- Excellent alternative to toothbar for chiseling and breaking up compacted soil.
- · Single bevel, 3/4"x8", serrated bolt-on edge with 5/8" holes spaced 6" on center.
- · Available on all Virnig Buckets except skeleton style.