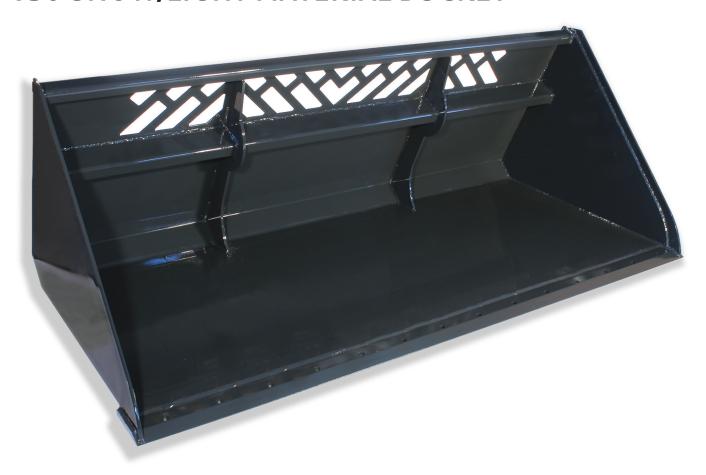

# V50 SNOW/LIGHT MATERIAL BUCKET

- $\cdot$  3/16" shell, 1/4" sides, and 3/8" thick side edges and gussets.
- Two 3/8" thick vertical braces inside bucket make it more rigid.
- $\cdot$  3/4" x 6" weld-on cutting edge with holes to accept optional edges (see page 3).