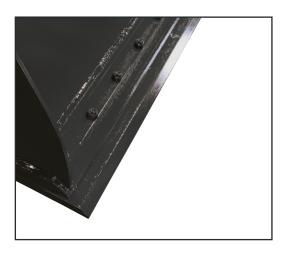

## STANDARD BOLT-ON EDGE

- · Extends life of bucket edge.
- Reversible 5/8"x8" bolt-on wear edge with 5/8" holes spaced 6" on center.
- · Available on all Virnig Buckets except skeleton style.

## SERRATED BOLT-ON EDGE

- Excellent alternative to toothbar for chiseling and breaking up compacted soil.
- · Single bevel, 3/4"x8", serrated bolt-on edge with 5/8" holes spaced 6" on center.
- · Available on all Virnig Buckets except skeleton style.