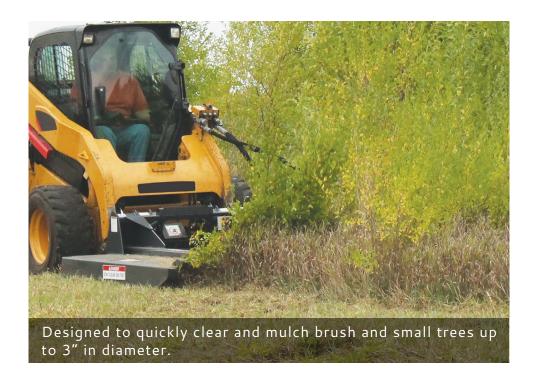

## V40 ROTARY BRUSH CUTTER - STANDARD DECK SPECS

| MODEL                               | BBV60                    | BBV72 |
|-------------------------------------|--------------------------|-------|
| (A) Cut Width (Inches)              | 60.0                     | 72.0  |
| (B) Overall Cutter Width (Inches)   | 66.0                     | 78.0  |
| (C) Cutter Depth (Inches)           | 74.0                     | 86.0  |
| (D) Cutter Height (Inches)          | 21.4                     |       |
| (E) Deck Height (Inches)            | 7.7                      |       |
| Minimum Cut Height (Inches)         | 1.9                      |       |
| Cutting Capacity, Diameter (Inches) | 3.0                      |       |
| Top Deck Thickness (Inches)         | 0.19*                    |       |
| Side Deck Thickness (Inches)        | 0.25*                    |       |
| Recommended Flow Rate (GPM)         | 16-25                    |       |
| Approximate Weight (Pounds)         | 1075                     | 1300  |
| Recommended Loader Capacity         | Greater than 1500 pounds |       |