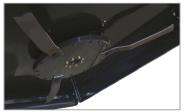

## DETAIL UNDER DECK

Three-blade cutting system, mounted to a large circular flywheel, ensures the flywheel bounces off stumps rather than catching and damaging components.

DO NOT OPERATE ROTARY BRUSH CUTTER WITHOUT A SHATTERPROOF CAB DOOR ON LOADER.