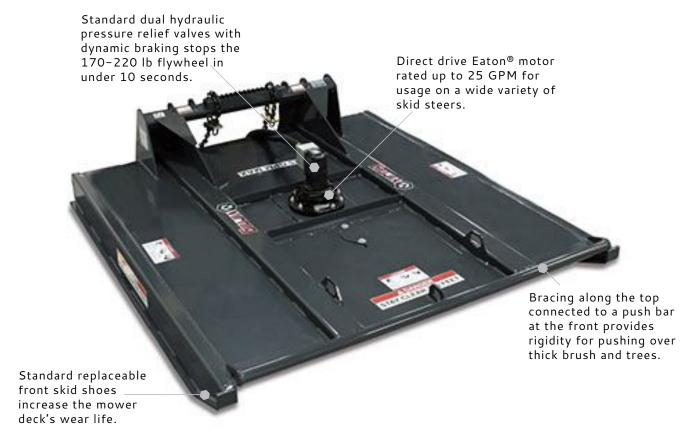

## DETAIL UNDER DECK

Three-blade cutting system, mounted to a large circular flywheel, ensures the flywheel bounces off stumps rather than catching and damaging components.

DO NOT OPERATE ROTARY BRUSH CUTTER WITHOUT A SHATTERPROOF CAB DOOR ON LOADER.