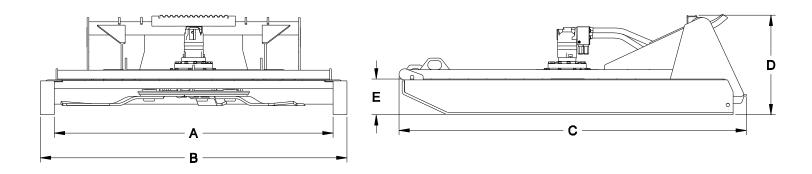

## V40 ROTARY BRUSH CUTTER - STANDARD DECK SPECS

| MODEL                               | BBV60                    | BBV72 |
|-------------------------------------|--------------------------|-------|
| (A) Cut Width (Inches)              | 60.0                     | 72.0  |
| (B) Overall Cutter Width (Inches)   | 66.0                     | 78.0  |
| (C) Cutter Depth (Inches)           | 74.0                     | 86.0  |
| (D) Cutter Height (Inches)          | 21.4                     |       |
| (E) Deck Height (Inches)            | 7.7                      |       |
| Minimum Cut Height (Inches)         | 1.9                      |       |
| Cutting Capacity, Diameter (Inches) | 3.0                      |       |
| Top Deck Thickness (Inches)         | 0.19*                    |       |
| Side Deck Thickness (Inches)        | 0.25*                    |       |
| Recommended Flow Rate (GPM)         | 16-25                    |       |
| Approximate Weight (Pounds)         | 1075                     | 1300  |
| Recommended Loader Capacity         | Greater than 1500 pounds |       |

<sup>\*</sup>Deck Material is Grade 50 Plate (50,000 Minimum Yield Strength).