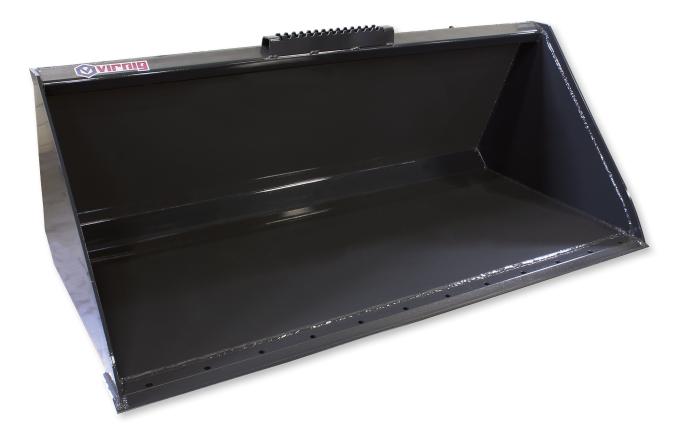

### V40 SNOW/LIGHT MATERIAL BUCKET

- $\cdot$  3/16" shell and side plates, and 3/8" thick side edges and gussets.
- High-strength,  $\frac{3}{4}$ " x 6" weld-on edge with holes for optional edges (see page 3).
- SLHV96 has two <sup>3</sup>/<sub>4</sub>" thick vertical braces inside the bucket. Similar to the V50 Snow Bucket.

## V40 SNOW/LIGHT MATERIAL BUCKET SPECS

| MODEL                                         | SLHV60                | SLHV66 | SLHV72 | SLHV78 | SLHV84 | SLHV96 |
|-----------------------------------------------|-----------------------|--------|--------|--------|--------|--------|
| (A) Overall Bucket Width (Inches)             | 61.5                  | 67.5   | 73.5   | 79.5   | 85.5   | 97.5   |
| (B) Bucket Depth (Inches)                     | 37.6                  |        |        |        |        |        |
| (C) Bucket Height (Inches)                    | 26.6                  |        |        |        |        |        |
| (D) Inside Bucket Width (Inches)              | 59.3                  | 65.3   | 71.3   | 77.3   | 83.3   | 95.3   |
| (E) Inside Bucket Depth (Inches)              | 36.8                  |        |        |        |        |        |
| Struck Capacity (Cubic Feet)                  | 18.6                  | 20.4   | 22.2   | 24.0   | 25.8   | 29.4   |
| Heaped Capacity (Cubic Feet)                  | 22.3                  | 24.5   | 26.6   | 28.8   | 31.0   | 35.3   |
| Bucket Back Angle (Degrees)                   | 66                    |        |        |        |        |        |
| Shell Thickness (Inches)                      | 0.19                  |        |        |        |        |        |
| Side Plate Thickness (Inches)                 | 0.19                  |        |        |        |        |        |
| Structural Wear Bars Under Bucket (1/2" x 4") | 2                     | 2      | 2      | 3      | 3      | 4      |
| Approximate Weight (Pounds)                   | 500                   | 535    | 570    | 605    | 640    | 770    |
| Recommended Loader Capacity                   | Less than 2400 pounds |        |        |        |        |        |