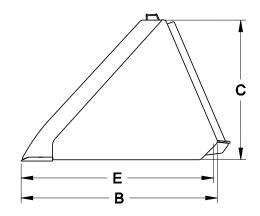

## V40 SNOW/LIGHT MATERIAL BUCKET SPECS

| MODEL                                         | SLHV60                | SLHV66 | SLHV72 | SLHV78 | SLHV84 | SLHV96 |
|-----------------------------------------------|-----------------------|--------|--------|--------|--------|--------|
| (A) Overall Bucket Width (Inches)             | 61.5                  | 67.5   | 73.5   | 79.5   | 85.5   | 97.5   |
| (B) Bucket Depth (Inches)                     | 37.6                  |        |        |        |        |        |
| (C) Bucket Height (Inches)                    | 26.6                  |        |        |        |        |        |
| (D) Inside Bucket Width (Inches)              | 59.3                  | 65.3   | 71.3   | 77.3   | 83.3   | 95.3   |
| (E) Inside Bucket Depth (Inches)              | 36.8                  |        |        |        |        |        |
| Struck Capacity (Cubic Feet)                  | 18.6                  | 20.4   | 22.2   | 24.0   | 25.8   | 29.4   |
| Heaped Capacity (Cubic Feet)                  | 22.3                  | 24.5   | 26.6   | 28.8   | 31.0   | 35.3   |
| Bucket Back Angle (Degrees)                   | 66                    |        |        |        |        |        |
| Shell Thickness (Inches)                      | 0.19                  |        |        |        |        |        |
| Side Plate Thickness (Inches)                 | 0.19                  |        |        |        |        |        |
| Structural Wear Bars Under Bucket (1/2" x 4") | 2                     | 2      | 2      | 3      | 3      | 4      |
| Approximate Weight (Pounds)                   | 500                   | 535    | 570    | 605    | 640    | 770    |
| Recommended Loader Capacity                   | Less than 2400 pounds |        |        |        |        |        |