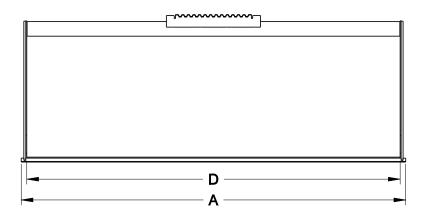

## V40 SNOW/LIGHT MATERIAL BUCKET SPECS

| MODEL                                         | SLHV60                | SLHV66 | SLHV72 | SLHV78 | SLHV84 | SLHV96 |
|-----------------------------------------------|-----------------------|--------|--------|--------|--------|--------|
| (A) Overall Bucket Width (Inches)             | 61.5                  | 67.5   | 73.5   | 79.5   | 85.5   | 97.5   |
| (B) Bucket Depth (Inches)                     | 37.6                  |        |        |        |        |        |
| (C) Bucket Height (Inches)                    | 26.6                  |        |        |        |        |        |
| (D) Inside Bucket Width (Inches)              | 59.3                  | 65.3   | 71.3   | 77.3   | 83.3   | 95.3   |
| (E) Inside Bucket Depth (Inches)              | 36.8                  |        |        |        |        |        |
| Struck Capacity (Cubic Feet)                  | 18.6                  | 20.4   | 22.2   | 24.0   | 25.8   | 29.4   |
| Heaped Capacity (Cubic Feet)                  | 22.3                  | 24.5   | 26.6   | 28.8   | 31.0   | 35.3   |
| Bucket Back Angle (Degrees)                   | 66                    |        |        |        |        |        |
| Shell Thickness (Inches)                      | 0.19                  |        |        |        |        |        |
| Side Plate Thickness (Inches)                 | 0.19                  |        |        |        |        |        |
| Structural Wear Bars Under Bucket (1/2" x 4") | 2                     | 2      | 2      | 3      | 3      | 4      |
| Approximate Weight (Pounds)                   | 500                   | 535    | 570    | 605    | 640    | 770    |
| Recommended Loader Capacity                   | Less than 2400 pounds |        |        |        |        |        |