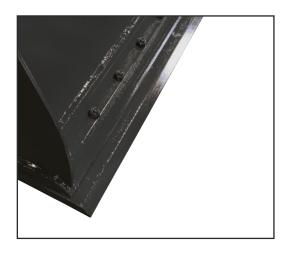

#### STANDARD BOLT-ON EDGE

- Extends life of bucket edge.
- Reversible 5/8"x 8" bolt-on wear edge with 5/8" holes spaced 6" on center.
- · Available on all Virnig Buckets except skeleton style.

#### SERRATED BOLT-ON EDGE

- Excellent alternative to toothbar for chiseling and breaking up compacted soil.
- Single bevel, 3/4"x8", serrated bolt-on edge with 5/8" holes spaced 6" on center.
- · Available on all Virnig Buckets except skeleton style.