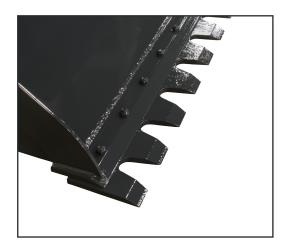

# V40 SNOW/LIGHT MATERIAL BUCKET EDGE OPTIONS

#### SERRATED BOLT-ON EDGE

- Excellent alternative to toothbar for chiseling and breaking up compacted soil.
- Single bevel, 3/4"x8", serrated bolt-on edge with 5/8" holes spaced 6" on center.
- · Available on all Virnig Buckets except skeleton style.