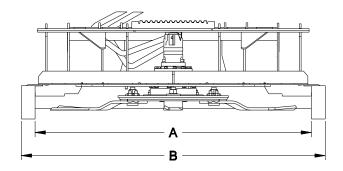

## V40 ROTARY BRUSH CUTTER - OPEN FRONT DECK SPECS

| MODEL                               | BBV60-0                  | BBV72-0 |
|-------------------------------------|--------------------------|---------|
| (A) Cut Width (Inches)              | 60.0                     | 72.0    |
| (B) Overall Cutter Width (Inches)   | 66.0                     | 78.0    |
| (C) Cutter Depth (Inches)           | 71.1                     | 82.1    |
| (D) Cutter Height (Inches)          | 21.4                     |         |
| (E) Deck Height (Inches)            | 7.7                      |         |
| (F) Push Bar Height (Inches)        | 19.7                     |         |
| (G) Cut Height (Inches)             | 1.9                      |         |
| Cutting Capacity, Diameter (Inches) | 3.0                      |         |
| Top Deck Thickness (Inches)         | 0.19*                    |         |
| Side Deck Thickness (Inches)        | 0.25*                    |         |
| Recommended Flow Rate (GPM)         | 16-25                    |         |
| Approximate Weight (Pounds)         | 1090                     | 1310    |
| Recommended Loader Capacity         | Greater than 1500 pounds |         |