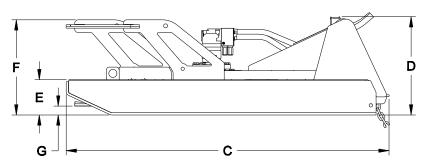

## V40 ROTARY BRUSH CUTTER - OPEN FRONT DECK SPECS

| MODEL                               | BBV60-0                  | BBV72-0 |
|-------------------------------------|--------------------------|---------|
| (A) Cut Width (Inches)              | 60.0                     | 72.0    |
| (B) Overall Cutter Width (Inches)   | 66.0                     | 78.0    |
| (C) Cutter Depth (Inches)           | 71.1                     | 82.1    |
| (D) Cutter Height (Inches)          | 21.4                     |         |
| (E) Deck Height (Inches)            | 7.7                      |         |
| (F) Push Bar Height (Inches)        | 19.7                     |         |
| (G) Cut Height (Inches)             | 1.9                      |         |
| Cutting Capacity, Diameter (Inches) | 3.0                      |         |
| Top Deck Thickness (Inches)         | 0.19*                    |         |
| Side Deck Thickness (Inches)        | 0.25*                    |         |
| Recommended Flow Rate (GPM)         | 16-25                    |         |
| Approximate Weight (Pounds)         | 1090                     | 1310    |
| Recommended Loader Capacity         | Greater than 1500 pounds |         |