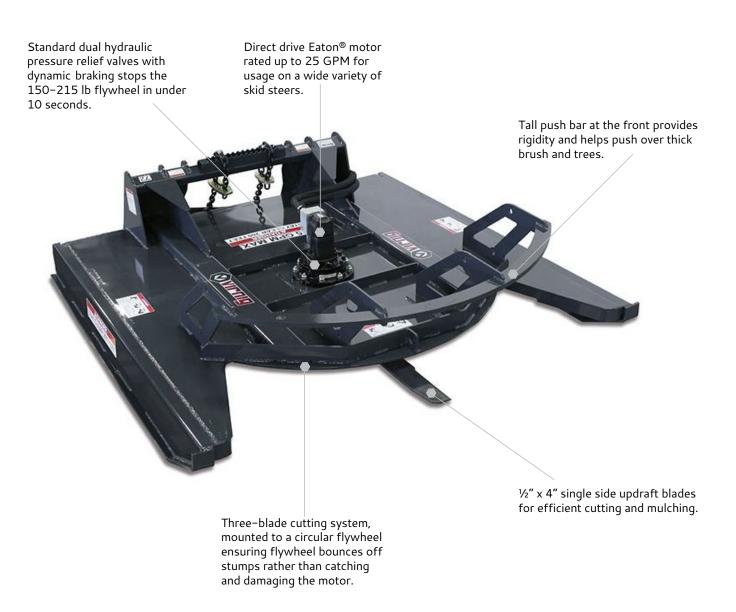

## **V40 ROTARY BRUSH CUTTER - OPEN FRONT DECK**

- · Constructed to rough-cut dense brush and remove trees up to 3" in diameter.
- · Able to cut down to the ground to limit regrowth.

DO NOT OPERATE ROTARY BRUSH CUTTER WITHOUT A SHATTERPROOF CAB DOOR ON LOADER.

## V40 ROTARY BRUSH CUTTER - OPEN FRONT DECK SPECS

| MODEL                               | BBV60-0                  | BBV72-0 |
|-------------------------------------|--------------------------|---------|
| (A) Cut Width (Inches)              | 60.0                     | 72.0    |
| (B) Overall Cutter Width (Inches)   | 66.0                     | 78.0    |
| (C) Cutter Depth (Inches)           | 71.1                     | 82.1    |
| (D) Cutter Height (Inches)          | 21.4                     |         |
| (E) Deck Height (Inches)            | 7.7                      |         |
| (F) Push Bar Height (Inches)        | 19.7                     |         |
| (G) Cut Height (Inches)             | 1.9                      |         |
| Cutting Capacity, Diameter (Inches) | 3.0                      |         |
| Top Deck Thickness (Inches)         | 0.19*                    |         |
| Side Deck Thickness (Inches)        | 0.25*                    |         |
| Recommended Flow Rate (GPM)         | 16-25                    |         |
| Approximate Weight (Pounds)         | 1090                     | 1310    |
| Recommended Loader Capacity         | Greater than 1500 pounds |         |