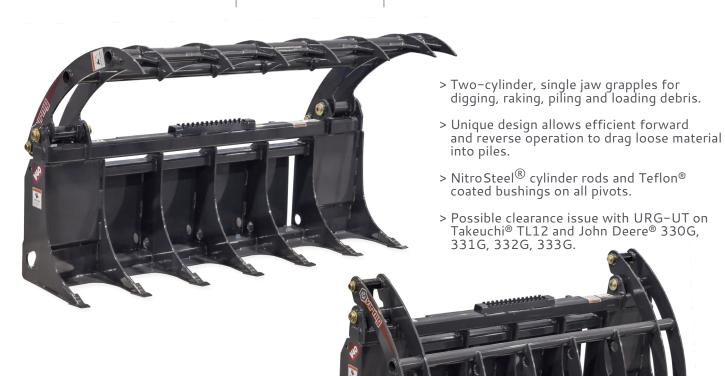

## **V40 ROOT RAKE GRAPPLE**

60" · 66" · 72"

**44.1**"

JAW OPENING

**22.1**"

GREATER **2200LB**LOADER OPERATING CAPACITY

| MODEL                                    | URG60-UT              | URG66-UT    | URG72-UT   |
|------------------------------------------|-----------------------|-------------|------------|
| Overall Width (Inches)                   | 61.5                  | 67.5        | 73.5       |
| Height: Overall   Bucket (Inches)        |                       | 34.2   29.3 |            |
| Overall Depth (Inches)                   |                       | 22.1        |            |
| Number of Teeth                          | 6                     | 6           | 7          |
| Space Between Teeth (Inches)             | 10.2                  | 11.4        | 10.2       |
| Space Between Tines, Grapple Jaws (In)   | 5.0   10.9            | 5.0   12.4  | 5.0   11.1 |
| Tine Thickness (Inches)                  |                       | 0.375*      |            |
| Cylinder Bore   Stroke (Inches)          |                       | 2.0   8.375 |            |
| Cylinder Pins   Hinge Pins Diameter (In) | 1.25   1.563          |             |            |
| Grapple Jaw Opening (Inches)             |                       | 44.1        |            |
| Approximate Weight (Pounds)              | 625                   | 645         | 695        |
| Recommended Loader Capacity              | Less than 2200 pounds |             |            |