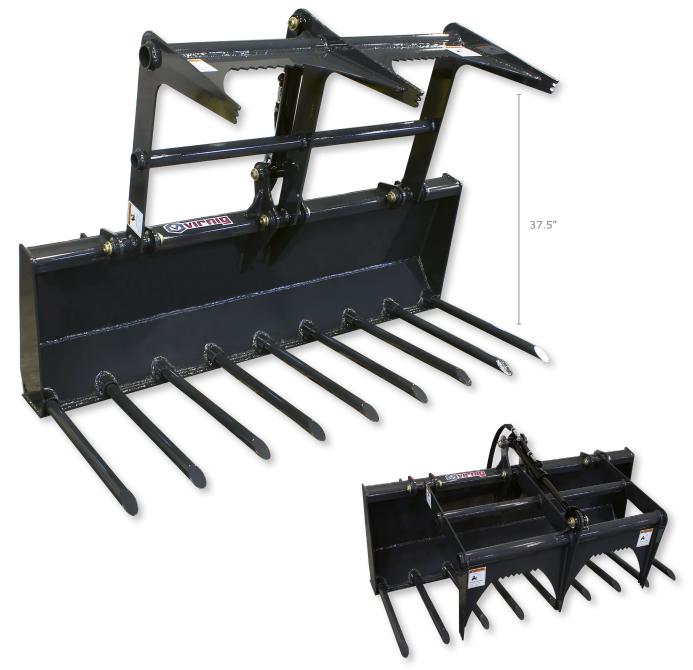

## **V30 COMPACT TRACTOR UTILITY FORK GRAPPLE**

- One-cylinder grapple designed to handle a variety of materials including manure, brush, and debris.
- · Low profile allows excellent visibility.
- Removable, replaceable 1 1/2" diameter tines.
- No cross member at tine tips allowing better material penetration.
- 1 1/2" bore, 8" stroke cylinder featuring a corrosion, dent and flake resistant NitroSteel® cylinder rod.
- Greasable 1" diameter cylinder and hinge pins.
- Universal skid steer mount only.

## V30 COMPACT TRACTOR UTILITY FORK GRAPPLE SPECS

| MODEL                                    | UGV48-CT               | UGV54-CT | UGV60-CT | UGV66-CT | UGV72-CT |
|------------------------------------------|------------------------|----------|----------|----------|----------|
| (A) Overall Bucket Width (Inches)        | 49.0                   | 54.5     | 60.5     | 66.5     | 72.5     |
| (B) Bucket Depth (Inches)                | 27.3                   |          |          |          |          |
| (C) Bucket Height (Inches                | 21.4                   |          |          |          |          |
| Number of Tines                          | 7                      | 8        | 9        | 10       | 11       |
| (D) Space Between Tines, Bucket (Inches) | 6.0                    | 5.9      | 5.7      | 5.6      | 5.4      |
| Tine Diameter (Inches)                   | 1.5*                   |          |          |          |          |
| (E) Overall Jaw Width (Inches)           | 38.8                   |          |          |          |          |
| (F) Height with Grapple Closed (Inches)  | 27.2                   |          |          |          |          |
| (G) Grapple Jaw Opening (Inches)         | 37.5                   |          |          |          |          |
| Approximate Weight (Pounds)              | 480                    | 510      | 540      | 570      | 600      |
| Recommended Loader Capacity              | Less than 1,500 pounds |          |          |          |          |

## Additional Info

- 1" diameter hinge pins.
- · 1 1/2" bore, 8" stroke cylinder with 1 1/8" NitroSteel® cylinder rod and 1" cylinder pins.
- Hoses from grapple to loader and couplers NOT included.
- · Also available without grapple.