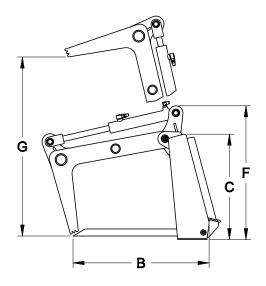

## V30 COMPACT TRACTOR UTILITY FORK GRAPPLE SPECS

| MODEL                                    | UGV48-CT               | UGV54-CT | UGV60-CT | UGV66-CT | UGV72-CT |
|------------------------------------------|------------------------|----------|----------|----------|----------|
| (A) Overall Bucket Width (Inches)        | 49.0                   | 54.5     | 60.5     | 66.5     | 72.5     |
| (B) Bucket Depth (Inches)                | 27.3                   |          |          |          |          |
| (C) Bucket Height (Inches                | 21.4                   |          |          |          |          |
| Number of Tines                          | 7                      | 8        | 9        | 10       | 11       |
| (D) Space Between Tines, Bucket (Inches) | 6.0                    | 5.9      | 5.7      | 5.6      | 5.4      |
| Tine Diameter (Inches)                   | 1.5*                   |          |          |          |          |
| (E) Overall Jaw Width (Inches)           | 38.8                   |          |          |          |          |
| (F) Height with Grapple Closed (Inches)  | 27.2                   |          |          |          |          |
| (G) Grapple Jaw Opening (Inches)         | 37.5                   |          |          |          |          |
| Approximate Weight (Pounds)              | 480                    | 510      | 540      | 570      | 600      |
| Recommended Loader Capacity              | Less than 1,500 pounds |          |          |          |          |