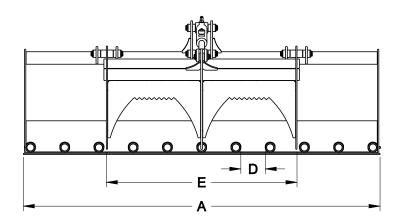

## V30 COMPACT TRACTOR UTILITY FORK GRAPPLE SPECS

| MODEL                                    | UGV48-CT               | UGV54-CT | UGV60-CT | UGV66-CT | UGV72-CT |
|------------------------------------------|------------------------|----------|----------|----------|----------|
| (A) Overall Bucket Width (Inches)        | 49.0                   | 54.5     | 60.5     | 66.5     | 72.5     |
| (B) Bucket Depth (Inches)                | 27.3                   |          |          |          |          |
| (C) Bucket Height (Inches                | 21.4                   |          |          |          |          |
| Number of Tines                          | 7                      | 8        | 9        | 10       | 11       |
| (D) Space Between Tines, Bucket (Inches) | 6.0                    | 5.9      | 5.7      | 5.6      | 5.4      |
| Tine Diameter (Inches)                   | 1.5*                   |          |          |          |          |
| (E) Overall Jaw Width (Inches)           | 38.8                   |          |          |          |          |
| (F) Height with Grapple Closed (Inches)  | 27.2                   |          |          |          |          |
| (G) Grapple Jaw Opening (Inches)         | 37.5                   |          |          |          |          |
| Approximate Weight (Pounds)              | 480                    | 510      | 540      | 570      | 600      |
| Recommended Loader Capacity              | Less than 1,500 pounds |          |          |          |          |