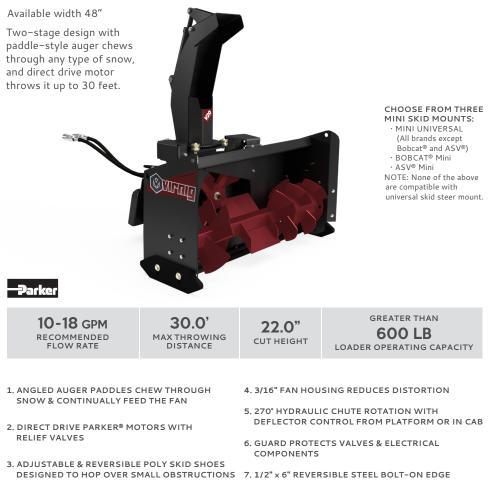

## MINI SKID STEER

## V20 MINI SKID STEER SNOW BLOWER

| MODEL                            | CSB48-18             |
|----------------------------------|----------------------|
| Overall Width / Cut Width (in.)  | 48.5 / 48.0          |
| Height: Max w. Chute / Cut (in.) | 54.0 / 21.9          |
| Overall Depth (in.)              | 37.2                 |
| Fan: Diameter / Depth (in.)      | 17.5 / 5.1           |
| Auger Diameter (in.)             | 14.0                 |
| Throwing Distance                | Up to 30 Feet        |
| Recommended Flow Rate (GPM)      | 10-18                |
| Approximate Weight (Ibs)         | 610 <sup>1,2</sup>   |
| Recommended Loader Capacity      | Greater than 600 lbs |

<sup>1</sup>Bobcat<sup>®</sup> mount adds approximately 15 lbs to model weight, and <sup>2</sup>ASV<sup>®</sup> mount adds 30 lbs.