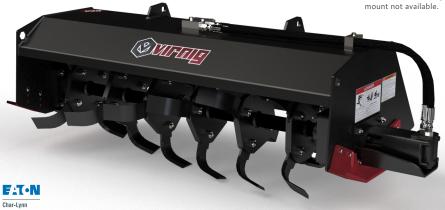

## V20 MINI SKID STEER TILLER

Available width 48"

High torque Eaton® motor and heat-treated tines deliver ground breaking performance.

## DIRECT DRIVE MOTOR WITH RELIEF VALVE PROTECTION

GREATER THAN 500 LB LOADER OPERATING CAPACITY

- 1. BOLT-ON, HEAT-TREATED DUAL-EDGE TINES FOR BI-DIRECTIONAL **OPERATION & LONGEVITY**
- 2. ADJUSTABLE SKID SHOES PROVIDE 4"-6" TILLING DEPTH
- 3. TILLER SHAFT SUPPORTED BY 2" DIAMETER BEARINGS ON EACH SIDE
- 4. GUARDED MOTOR ON BOTTOM & SIDES