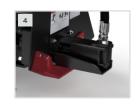

## DIRECT DRIVE MOTOR WITH RELIEF VALVE PROTECTION

GREATER THAN 500 LB LOADER OPERATING CAPACITY

- 1. BOLT-ON, HEAT-TREATED DUAL-EDGE TINES FOR BI-DIRECTIONAL **OPERATION & LONGEVITY**
- 2. ADJUSTABLE SKID SHOES PROVIDE 4"-6" TILLING DEPTH
- 3. TILLER SHAFT SUPPORTED BY 2" DIAMETER BEARINGS ON EACH SIDE
- 4. GUARDED MOTOR ON BOTTOM & SIDES