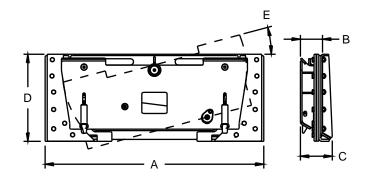

## **Tilt Tach Specifications**

| MODEL                       | TTV48  |
|-----------------------------|--------|
| A) Overall Width (Inches)   | 52.0   |
| B) Working Depth (Inches)   | 5.3    |
| C) Overall Depth (Inches)   | 7.6    |
| D) Height (Inches)          | 20.7   |
| E) Tilt (Degrees)           | +/- 15 |
| Approximate Weight (Pounds) | 525    |