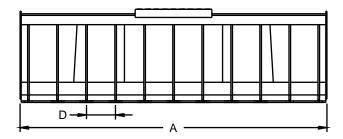

## Skeleton Utility Fork Specifications

| MODEL                            | SMV60 | SMV66 | SMV72 | SMV78 |
|----------------------------------|-------|-------|-------|-------|
| A) Overall Bucket Width (Inches) | 60.0  | 67.0  | 74.0  | 81.0  |
| B) Bucket Depth (Inches)         | 34.5  |       |       |       |
| C) Bucket Height (Inches)        | 21.5  |       |       |       |
| Number of Tines                  | 9     | 10    | 11    | 12    |
| D) Space Between Tines (Inches)  | 6.6   |       |       |       |
| Approximate Weight (Pounds)      | 390   | 420   | 450   | 480   |