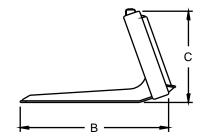

## Skeleton Utility Fork Specifications

| MODEL                            | SMV60 | SMV66 | SMV72 | SMV78 |
|----------------------------------|-------|-------|-------|-------|
| A) Overall Bucket Width (Inches) | 60.0  | 67.0  | 74.0  | 81.0  |
| B) Bucket Depth (Inches)         | 34.5  |       |       |       |
| C) Bucket Height (Inches)        | 21.5  |       |       |       |
| Number of Tines                  | 9     | 10    | 11    | 12    |
| D) Space Between Tines (Inches)  | 6.6   |       |       |       |
| Approximate Weight (Pounds)      | 390   | 420   | 450   | 480   |