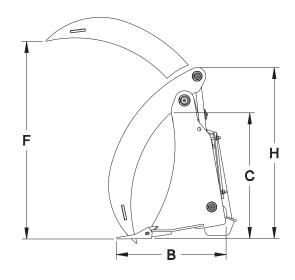

## **V50 ROOT RAKE GRAPPLE SPECS**

| MODEL                                          | URG66                 | URG72 | URG78 |
|------------------------------------------------|-----------------------|-------|-------|
| (A) Overall Bucket Width (Inches)              | 67.9                  | 73.9  | 79.9  |
| (B) Bucket Depth (Inches)                      | 22.1                  |       |       |
| (C) Bucket Height (Inches                      | 25.3                  |       |       |
| Number of Teeth                                | 6                     | 7     | 8     |
| (D) Space Between Teeth, Bucket (Inches)       | 10.9                  | 9.8   | 8.9   |
| (E) Overall Grapple Width (Inches)             | 62.3                  | 68.3  | 74.3  |
| (F) Grapple Jaw Opening (Inches)               | 40.0                  |       |       |
| Grapple Jaw Thickness (Inches)                 | 0.375*                |       |       |
| Rake Tine Thickness (Inches)                   | 0.375*                |       |       |
| (G) Space Between Tines, Grapple Jaws (Inches) | 8.8                   | 11.1  | 10.1  |
| (H) Height with Grapple Closed (Inches)        | 34.4                  |       |       |
| Cylinder Bore / Stroke (Inches)                | 2.0 / 8.375           |       |       |
| Cylinder Pins / Hinge Pins Diameter (Inches)   | 1.25 / 1.563          |       |       |
| Approximate Weight (Pounds)                    | 790                   | 845   | 905   |
| Recommended Loader Capacity                    | Less than 2400 pounds |       |       |