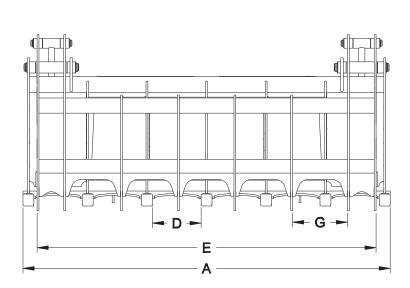

## **V50 ROOT RAKE GRAPPLE SPECS**

| MODEL                                          | URG66                 | URG72 | URG78 |
|------------------------------------------------|-----------------------|-------|-------|
| (A) Overall Bucket Width (Inches)              | 67.9                  | 73.9  | 79.9  |
| (B) Bucket Depth (Inches)                      | 22.1                  |       |       |
| (C) Bucket Height (Inches                      | 25.3                  |       |       |
| Number of Teeth                                | 6                     | 7     | 8     |
| (D) Space Between Teeth, Bucket (Inches)       | 10.9                  | 9.8   | 8.9   |
| (E) Overall Grapple Width (Inches)             | 62.3                  | 68.3  | 74.3  |
| (F) Grapple Jaw Opening (Inches)               | 40.0                  |       |       |
| Grapple Jaw Thickness (Inches)                 | 0.375*                |       |       |
| Rake Tine Thickness (Inches)                   | 0.375*                |       |       |
| (G) Space Between Tines, Grapple Jaws (Inches) | 8.8                   | 11.1  | 10.1  |
| (H) Height with Grapple Closed (Inches)        | 34.4                  |       |       |
| Cylinder Bore / Stroke (Inches)                | 2.0 / 8.375           |       |       |
| Cylinder Pins / Hinge Pins Diameter (Inches)   | 1.25 / 1.563          |       |       |
| Approximate Weight (Pounds)                    | 790                   | 845   | 905   |
| Recommended Loader Capacity                    | Less than 2400 pounds |       |       |