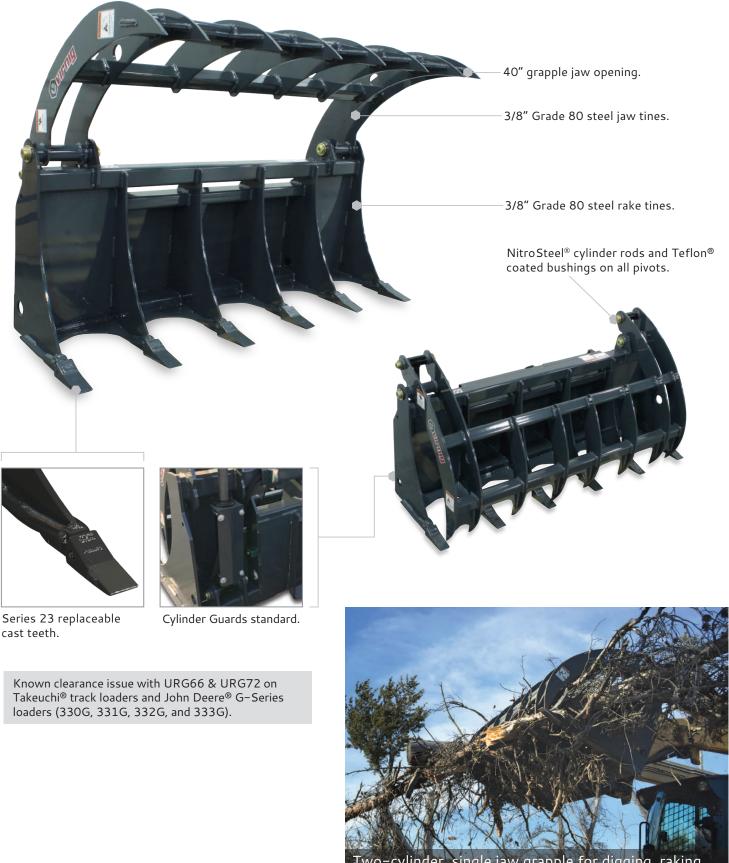

## **V50 ROOT RAKE GRAPPLE**

Two-cylinder, single jaw grapple for digging, raking, piling and loading debris.

www.virnigmfg.com | attachments@virnigmfg.com | 800.648.2408

1

## **V50 ROOT RAKE GRAPPLE SPECS**

| MODEL                                          | URG66                 | URG72 | URG78 |
|------------------------------------------------|-----------------------|-------|-------|
| (A) Overall Bucket Width (Inches)              | 67.9                  | 73.9  | 79.9  |
| (B) Bucket Depth (Inches)                      | 22.1                  |       |       |
| (C) Bucket Height (Inches                      | 25.3                  |       |       |
| Number of Teeth                                | 6                     | 7     | 8     |
| (D) Space Between Teeth, Bucket (Inches)       | 10.9                  | 9.8   | 8.9   |
| (E) Overall Grapple Width (Inches)             | 62.3                  | 68.3  | 74.3  |
| (F) Grapple Jaw Opening (Inches)               | 40.0                  |       |       |
| Grapple Jaw Thickness (Inches)                 | 0.375*                |       |       |
| Rake Tine Thickness (Inches)                   | 0.375*                |       |       |
| (G) Space Between Tines, Grapple Jaws (Inches) | 8.8                   | 11.1  | 10.1  |
| (H) Height with Grapple Closed (Inches)        | 34.4                  |       |       |
| Cylinder Bore / Stroke (Inches)                | 2.0 / 8.375           |       |       |
| Cylinder Pins / Hinge Pins Diameter (Inches)   | 1.25 / 1.563          |       |       |
| Approximate Weight (Pounds)                    | 790                   | 845   | 905   |
| Recommended Loader Capacity                    | Less than 2400 pounds |       |       |

\*Material is Grade 80 Plate (80,000 PSI Minimum Yield Strength).