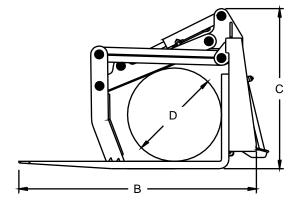

## Pallet Fork Grapple Specifications

| MODEL                               | PFG48 |
|-------------------------------------|-------|
| A) Overall Width (Inches)           | 54.8  |
| B) Overall Depth (Inches)           | 56.3  |
| C) Overall Height, Closed (Inches)  | 38.1  |
| D) Minimum Closed Diameter (Inches) | 22.3  |
| E) Overall Grapple Width (Inches)   | 21.6  |
| F) Overall Height, Open (Inches)    | 56.1  |
| G) Grapple Jaw Opening (Inches)     | 47.3  |
| H) Minimum Tine Space (Inches)      | 8.9   |
| I) Maximum Tine Space (Inches)      | 49.1  |
| Approximate Weight (Pounds)         | 850   |