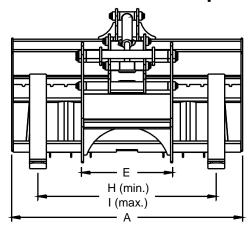

## Pallet Fork Grapple Specifications

| MODEL                               | PFG48 |
|-------------------------------------|-------|
| A) Overall Width (Inches)           | 54.8  |
| B) Overall Depth (Inches)           | 56.3  |
| C) Overall Height, Closed (Inches)  | 38.1  |
| D) Minimum Closed Diameter (Inches) | 22.3  |
| E) Overall Grapple Width (Inches)   | 21.6  |
| F) Overall Height, Open (Inches)    | 56.1  |
| G) Grapple Jaw Opening (Inches)     | 47.3  |
| H) Minimum Tine Space (Inches)      | 8.9   |
| I) Maximum Tine Space (Inches)      | 49.1  |
| Approximate Weight (Pounds)         | 850   |