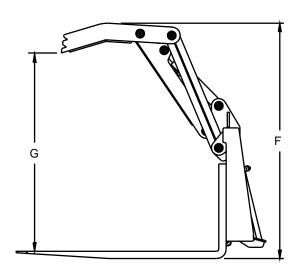

## Pallet Fork Grapple Specifications

| MODEL                               | PFG48 |
|-------------------------------------|-------|
| A) Overall Width (Inches)           | 54.8  |
| B) Overall Depth (Inches)           | 56.3  |
| C) Overall Height, Closed (Inches)  | 38.1  |
| D) Minimum Closed Diameter (Inches) | 22.3  |
| E) Overall Grapple Width (Inches)   | 21.6  |
| F) Overall Height, Open (Inches)    | 56.1  |
| G) Grapple Jaw Opening (Inches)     | 47.3  |
| H) Minimum Tine Space (Inches)      | 8.9   |
| I) Maximum Tine Space (Inches)      | 49.1  |
| Approximate Weight (Pounds)         | 850   |