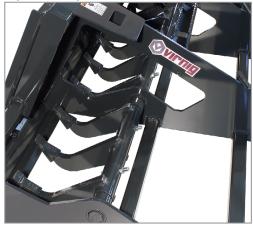

## Options: Hydraulic Scarifer

For use on hard ground to extend the life of your Land Leveler.

1