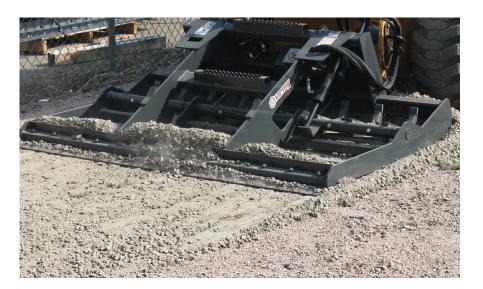

## LAND LEVELER

- Makes leveling uneven ground easy and efficient.
- Two reversible, replaceable bolt-on wear edges and sturdy construction permits aggressive cutting, while wide blade control allows precise control for a smooth finish.
- Use for a variety of grading projects.