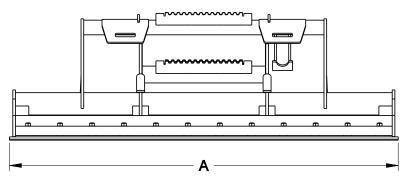

## LAND LEVELER SPECS

| MODEL                       | LLV72                    | LLV78   | LLV84 | LLV90 |
|-----------------------------|--------------------------|---------|-------|-------|
| (A) Overall Width (Inches)  | 73.0                     | 80.0    | 86.0  | 92.0  |
| (B) Overall Depth (Inches)  | 49.5                     | 51.5    |       |       |
| (C) Overall Height (Inches) | 23.5                     |         |       |       |
| Operating Depth (Inches)    | 2.0                      |         |       |       |
| Bolt-on Edge (Inches)       | 5/8 x 6                  | 5/8 x 8 |       |       |
| Approximate Weight (Pounds) | 710                      | 790     | 820   | 850   |
| Recommended Loader Capacity | Greater than 1500 pounds |         |       |       |