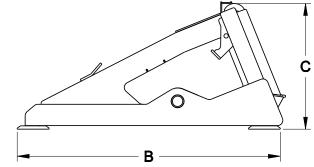

## LAND LEVELER SPECS

| MODEL                       | LLV72                    | LLV78   | LLV84 | LLV90 |
|-----------------------------|--------------------------|---------|-------|-------|
| (A) Overall Width (Inches)  | 73.0                     | 80.0    | 86.0  | 92.0  |
| (B) Overall Depth (Inches)  | 49.5                     | 51.5    |       |       |
| (C) Overall Height (Inches) | 23.5                     |         |       |       |
| Operating Depth (Inches)    | 2.0                      |         |       |       |
| Bolt-on Edge (Inches)       | 5/8 x 6                  | 5/8 x 8 |       |       |
| Approximate Weight (Pounds) | 710                      | 790     | 820   | 850   |
| Recommended Loader Capacity | Greater than 1500 pounds |         |       |       |