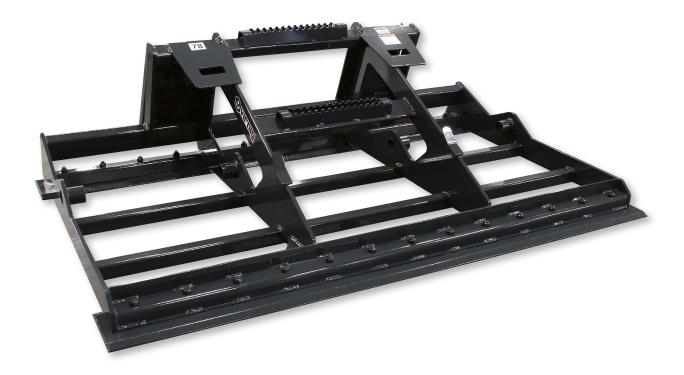

## LAND LEVELER

- Makes leveling uneven ground easy and efficient.
- Two reversible, replaceable bolt-on wear edges and sturdy construction permits aggressive cutting, while wide blade control allows precise control for a smooth finish.
- Use for a variety of grading projects.