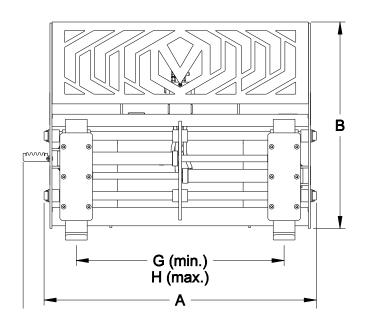

## HYDRAULIC ADJUST PALLET FORK SPECS

| MODEL                           | PFHA48T¹/<br>PFHA48TG²   |
|---------------------------------|--------------------------|
| (A) Frame Width (Inches)        | 50.1                     |
| (B) Frame Height (Inches)       | 38.0                     |
| (C) Frame Depth (Inches)        | 10.2                     |
| (D) Overall Width (Inches)      | 53.9                     |
| (E) Overall Height (Inches)     | 40.1                     |
| (F) Overall Depth (Inches)      | 59.1                     |
| (G) Minimum Tine Space (Inches) | 7.8                      |
| (H) Maximum Tine Space (Inches) | 38.2                     |
| (I) Tine Length (Inches)        | 48.0                     |
| Tine Thickness (Inches)         | 1.5                      |
| Approximate Weight (Pounds)     | 705                      |
| Capacity (Pounds)               | 5500                     |
| Recommended Loader Capacity     | Greater than 1500 pounds |