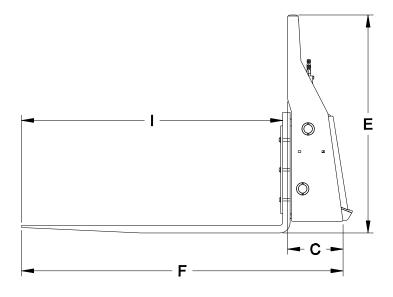

## HYDRAULIC ADJUST PALLET FORK SPECS

| MODEL                           | PFHA48T¹/<br>PFHA48TG²   |
|---------------------------------|--------------------------|
| (A) Frame Width (Inches)        | 50.1                     |
| (B) Frame Height (Inches)       | 38.0                     |
| (C) Frame Depth (Inches)        | 10.2                     |
| (D) Overall Width (Inches)      | 53.9                     |
| (E) Overall Height (Inches)     | 40.1                     |
| (F) Overall Depth (Inches)      | 59.1                     |
| (G) Minimum Tine Space (Inches) | 7.8                      |
| (H) Maximum Tine Space (Inches) | 38.2                     |
| (I) Tine Length (Inches)        | 48.0                     |
| Tine Thickness (Inches)         | 1.5                      |
| Approximate Weight (Pounds)     | 705                      |
| Capacity (Pounds)               | 5500                     |
| Recommended Loader Capacity     | Greater than 1500 pounds |