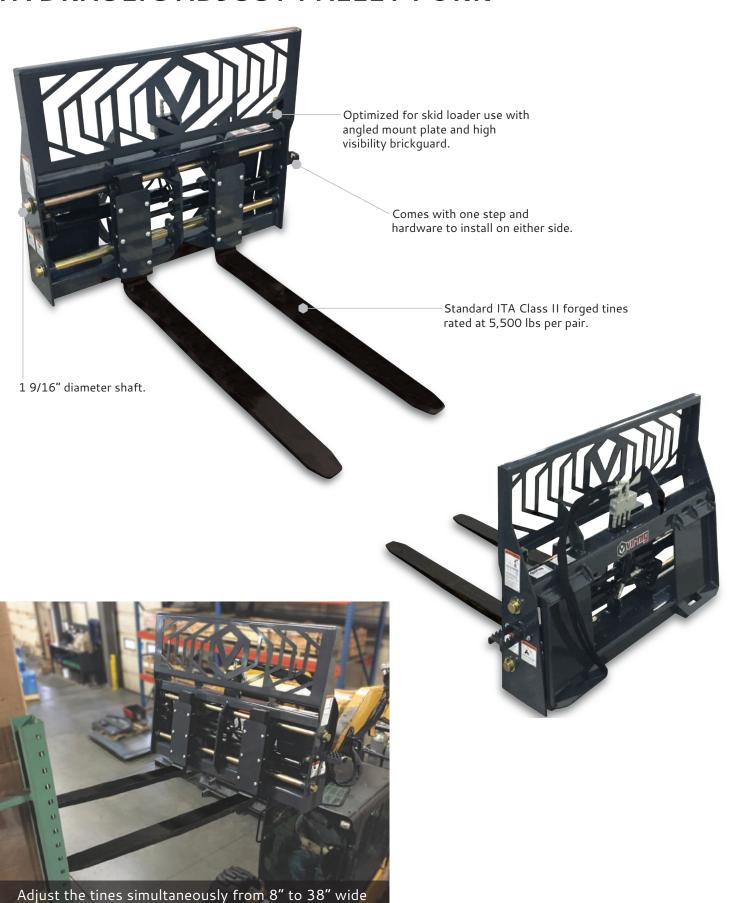

## HYDRAULIC ADJUST PALLET FORK



without leaving the cab.

## HYDRAULIC ADJUST PALLET FORK SPECS





| MODEL                           | PFHA48T¹/<br>PFHA48TG²   |
|---------------------------------|--------------------------|
| (A) Frame Width (Inches)        | 50.1                     |
| (B) Frame Height (Inches)       | 38.0                     |
| (C) Frame Depth (Inches)        | 10.2                     |
| (D) Overall Width (Inches)      | 53.9                     |
| (E) Overall Height (Inches)     | 40.1                     |
| (F) Overall Depth (Inches)      | 59.1                     |
| (G) Minimum Tine Space (Inches) | 7.8                      |
| (H) Maximum Tine Space (Inches) | 38.2                     |
| (I) Tine Length (Inches)        | 48.0                     |
| Tine Thickness (Inches)         |