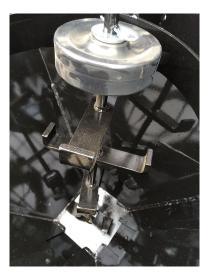

## Sand Kicker

Agitator

Removable Sidewalk Guard

- Welded 3/8" cutting edge allows self loading from loose piles.
- 7.3 cu/ft (0.27 cu/yd). capacity.
- Agitator keeps sand from sticking to sides of hopper.
- Bolt-on spinner blades allow for easy replacement.
- Included removable sidewalk guard.
- Three adjustable discharge doors allow for spreading in any Direction.
- Excellent operator visibility.
- Includes 96" hoses and flat face couplers. Hoses are guarded and securely routed behind hopper.