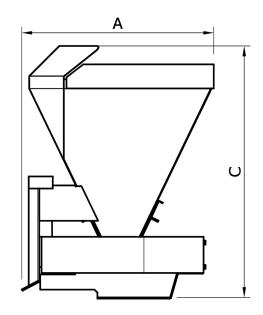

## Sand Kicker

Agitator

Removable Sidewalk Guard

- Welded 3/8" cutting edge allows self loading from loose piles.
- 7.3 cu/ft (0.27 cu/yd). capacity.
- Agitator keeps sand from sticking to sides of hopper.
- Bolt-on spinner blades allow for easy replacement.
- Included removable sidewalk guard.
- Three adjustable discharge doors allow for spreading in any Direction.
- Excellent operator visibility.
- Includes 96" hoses and flat face couplers. Hoses are guarded and securely routed behind hopper.

| Model                   | SK10       |
|-------------------------|------------|
| A. Length               | 32"        |
| B. Width                | 54"        |
| C. Height               | 42"        |
| D. Sidewalk Guard Width | 28" or 36" |
| Capacity                | 7.3 cu/ft  |
| Weight                  | 430 lbs.   |
| Spreader Diameter       | 18"        |