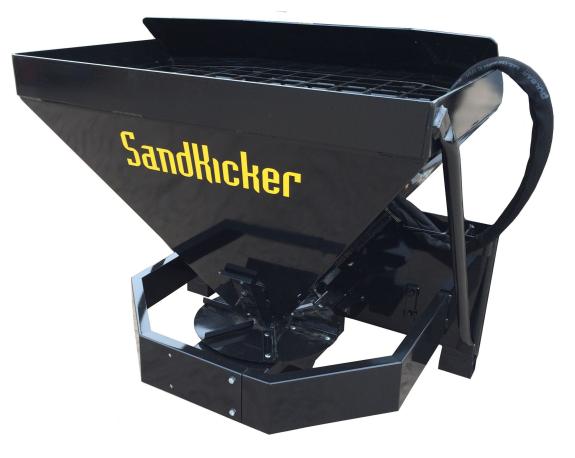

## Sand Kicker

Agitator

Removable Sidewalk Guard

- Welded 3/8" cutting edge allows self loading from loose piles.
- 7.3 cu/ft (0.27 cu/yd). capacity.
- Agitator keeps sand from sticking to sides of hopper.
- Bolt-on spinner blades allow for easy replacement.
- Included removable sidewalk guard.
- Three adjustable discharge doors allow for spreading in any Direction.
- Excellent operator visibility.
- Includes 96" hoses and flat face couplers. Hoses are guarded and securely routed behind hopper.