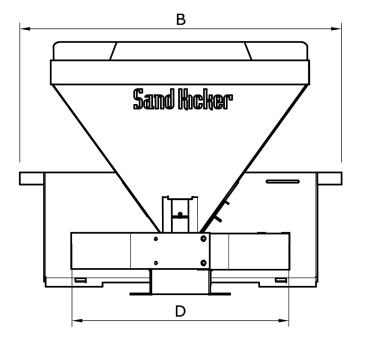

| Model                   | SK10       |
|-------------------------|------------|
| A. Length               | 32"        |
| B. Width                | 54"        |
| C. Height               | 42"        |
| D. Sidewalk Guard Width | 28" or 36" |
| Capacity                | 7.3 cu/ft  |
| Weight                  | 430 lbs.   |
| Spreader Diameter       | 18"        |