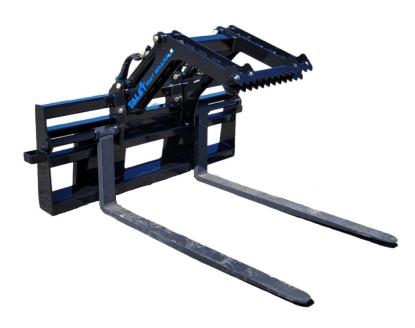

## **Mat Grapple**

- Designed specifically for rig mats.
- 66" wide frame provides excellent stability.
- 60" 6000 lb. heavy duty shaft style forks
- Dual 2.5" bore cylinders & 1.25" greasable pins.
- Reinforced grapple arms.
- Serrated tooth bar holds mats securely in place.