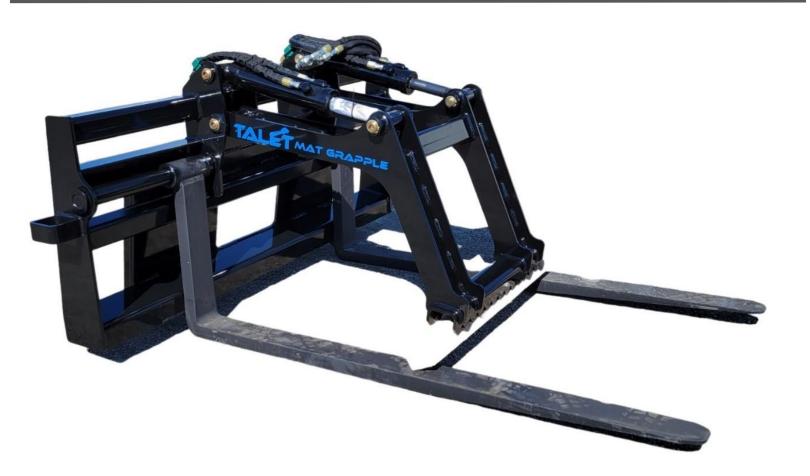

## **Mat Grapple**

- Designed specifically for rig mats.
- 66" wide frame provides excellent stability.
- 60" 6000 lb. heavy duty shaft style forks
- Dual 2.5" bore cylinders & 1.25" greasable pins.
- Reinforced grapple arms.
- Serrated tooth bar holds mats securely in place.