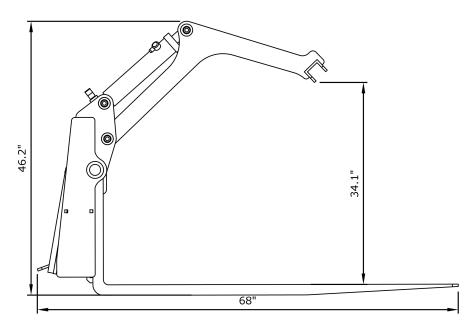

## Mat Grapple Specifications

| Model                   | MG60       |
|-------------------------|------------|
| Tine Length             | 60"        |
| Overall Width           | 66.5"      |
| Overall Depth           | 68.0"      |
| Overall Height, Closed  | 34.0"      |
| Overall Height, Open    | 46.2"      |
| Overall Grapple Width   | 24.0"      |
| Grapple Open            | 34.1"      |
| Minimum Tine Spacing    | 30.0"      |
| Maximum Tine Spacing    | 61.5"      |
| Capacity @ 24"          | 6,600 lbs. |
| Approximate Weight      | 970 lbs.   |
| Max. Operating Pressure | 3,500 PSI  |