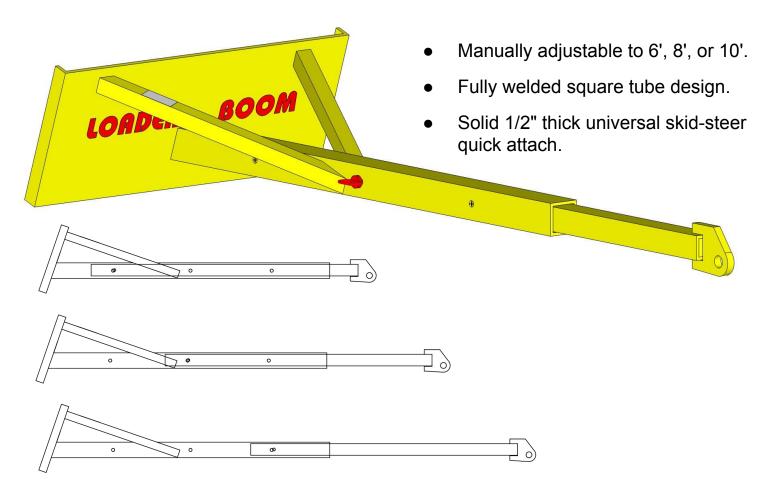

## Adjustable Loader Boom

| Model                        | 6000HS                                           |  |
|------------------------------|--------------------------------------------------|--|
| Weight                       | 330 lbs.                                         |  |
| Width                        | 46"                                              |  |
| Reach (From Bottom of Mount) | 72", 96", 120"                                   |  |
| Capacity - Vertical          | _                                                |  |
| Capacity - Horizontal        | 1,100 lbs. (6') - 900 lbs. (8') - 700 lbs. (10') |  |