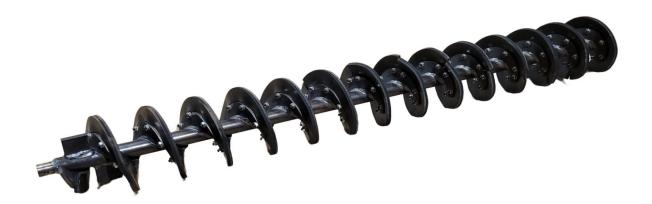

#### **Discharge Auger**

The standard rubber flighted auger. Handles most materials.

### Mixing Auger

Paddles and reinforced rubber flighting allows for concrete to be mixed directly in the bucket.

#### **Steel Auger**

Used for discharging asphalt and dry mixtures or materials.

- Self-loading from loose piles.
  Optional weld-on cutting edge available.
- Accurate and controlled discharge - 1/2 yard in 50 seconds.
- Hydraulic direct drive powered by Eaton motors.
- Replaceable bolt-on rubber flighting.
- Reinforced auger available for use as a concrete mixer.
- Steel only auger for use with asphalt, sand, and other dry materials.