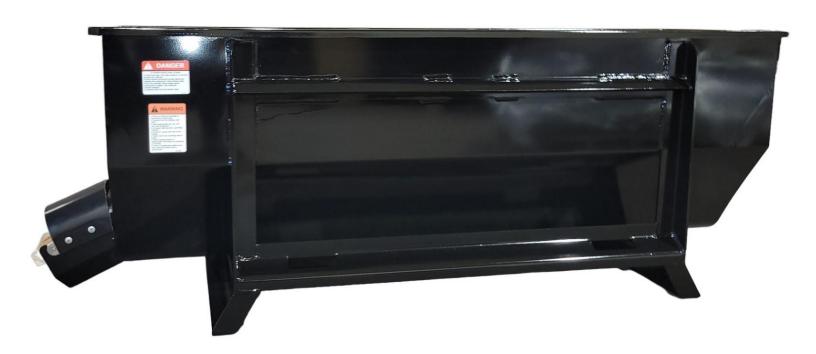

# **Auger Bucket**

### **Works With**

- Concrete
- Asphalt
- Sand
- Washed Gravel
- Wildlife Feed
- Agricultural Grains

- Patented rubber flighted auger prevents coarse material from binding.
- Skid-steer quick attach on both sides allow left or right hand discharge.
- Multi-link chutes allow for greater reach. 5' of chutes are included with each bucket.
- Standard 1/2 yard capacity can be increased with bolt-on hopper extensions.

# **Auger Bucket Specifications**