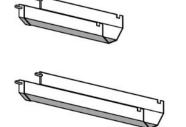

# **Auger Bucket Options**

**24" Chute** - Multi-link chutes. Auger Bucket includes 1 by default. Part # 87139

**36" Chute** - Multi link chutes. Auger Bucket includes 1 by default. Part # 87140

**Weld-On Cutting Edge** - For loading from frozen/hard piles. Part # 87137