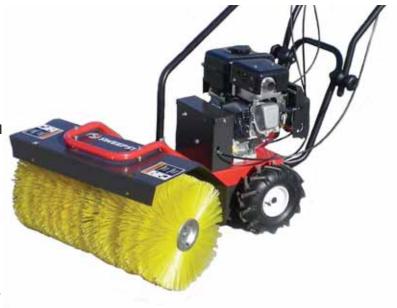

## WSP24 Walk-Behind Sweeper

## Features:

- 24" (60 cm) wide brush makes fast work of large areas
- Large 14" (350mm) diameter brush sweeps up to 6" (15cm) deep material
- · Lightweight 133# for easy handling
- · Self propelled for ease of operation
- · One forward and one reverse speed
- Adjustable handle for comfortable operation
- Easy to operate clutch for brush and traction control
- · Brush angles easily from handle bars
- Big 3.00 x 4 tires for traction in snow and on turf
- Ground speed 2 mph (3 kmh) covers large areas quickly
- 350 RPM brush speed sweeps large accumulations of snow, thatch and debris