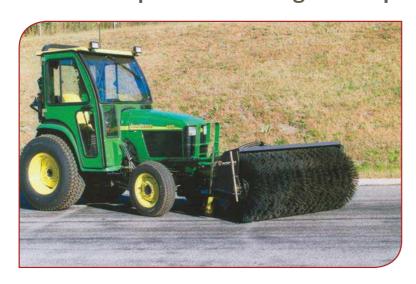

### MRHL - Compact Tractor Loader Angle Sweeper - Hydraulic Drive

- General cleanup, snow removal, sidewalk cleaning
- Designed for compact tractor loaders <35hp
- Powered from tractor hydraulic system
- 26" and 30" brush diameters
- 4', 5', 6' brush widths available
- Mechanical angle standard, hydraulic optional
- Quick change core

Specification chart on next page