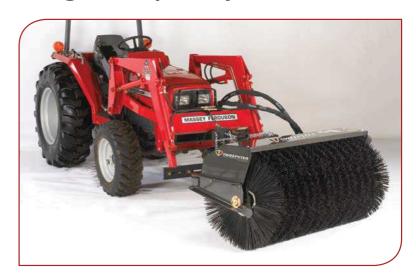

# MRH - Compact Tractor Angle Sweeper - Hydraulic Drive

- General cleanup, snow removal, sidewalk cleaning
- Includes pump and hydraulic tank to power brush from tractor mid or rear PTO
- 26" and 30" brush diameters
- 4', 5', 6' brush widths available
- Mechanical angle standard, hydraulic optional
- Lift from tractor valve
- Quick change core

Specification chart on next page