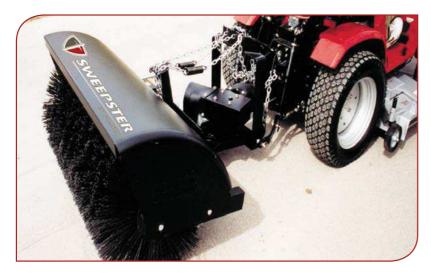

## RMRM - Compact Tractor Angle Sweeper - Mechanical 3-Point Drive

- General cleanup, snow removal, sidewalk cleaning
- Designed for compact tractors <30hp</li>
- Driveline powered from rear 540
- 24" brush diameter
- 4', 5', 6' brush widths available
- Mechanical angle standard, hydraulic optional
- Lift with 3-point arms