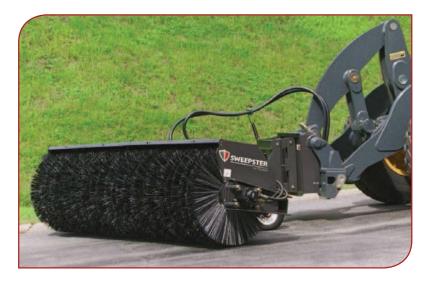

## LA - Truck and Wheel Loader Angle Sweeper - Hydraulic Drive

- Heavy duty cleanup
- Dual motors powered from loader hydraulics
- 20-50 GPM flow required (2,000-3,500 psi)
- Casters and parallel arm mounting to follow ground contour are included
- 32" brush diameter
- 8', 9' brush widths available
- Various quick attach and pin-on mounts available
- Mechanical angle standard, hydraulic optional
- Quick change core

| Specifications                  | <del>21196</del> | 21197   | <u>21108</u> | 21109   |
|---------------------------------|------------------|---------|--------------|---------|
| Max Width at 0° Articulation    | 106.5"           | 106.5'' | 118.5''      | 118.5'' |
| Max Length at 0° Articulation   | 74.5''           | 74.5''  | 74.5''       | 74.5''  |
| Max Width at Full Articulation  | 103.0''          | 103.0'' | 113.0''      | 113.0'' |
| Max Length at Full Articulation | 89.0''           | 89.0''  | 92.5''       | 92.5''  |
| Motors                          | single           | dual    | single       | dual    |
| Brush Diameter                  | 32.0''           | 32.0"   | 32.0"        | 32.0"   |
| Weight (lbs.)                   | 1,675            | 1,700   | 1,925        | 1,950   |