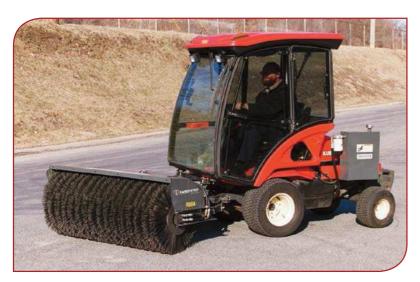

## **CTH** - Commercial Turf Mower Angle Sweeper - Hydraulic Drive

- Dethatching lawns, snow removal, cleaning sidewalks, general cleanup
- Includes pump and hydraulic tank to power brush
- 26" brush diameter
- 4', 5', 6' brush widths available
- Mechanical angle standard, hydraulic angle optional
- Lift from mower arms
- Quick change core

## CTH - Commercial Turf Mower Angle Sweeper - Hydraulic Drive CTM - Compact Turf Mower Angle Sweeper - Mechanical Drive

| Model                       | СТН        | СТМ        |
|-----------------------------|------------|------------|
| Mounting Location           | front      | front      |
| Drive                       | hydraulic  | chain      |
| Brush Width Standard        | 5 ft       | 5 ft       |
| Sweeping Path at $30^\circ$ | 52"        | 52"        |
| Brush Diameter              | 24"        | 24"        |
| Manual Angle Change         | standard   | standard   |
| Hydraulic Angle Change      | optional   | optional   |
| PTO required                | front      | front      |
| Brush Lift                  | mower lift | mower lift |
| Hydraulics Supplied         | yes        | n/a        |
| HP required                 | 15 to 30   | 15 to 30   |
| Gearbox                     | none       | 3 to 1     |
| Shipping Weight (app)       | 600 lbs    | 550 lbs    |