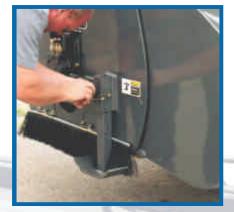

# Bucket Sweeper

**SWEEPSTER**<sup>®</sup>

#### **BS FEATURES**

- · Quick removal of broom from bucket for general loader function
- Heavy-duty caster keeps brush closely to the ground while following the sweeping path

III SWEEPSTER

- Quick change core design for fast and easy brush change without disconnecting hoses
- · No special chain or cylinder connections
- · Brush adjustment compensates for brush wear
- Available with poly or poly/wire brush
- Includes common quick attach mount
- Brush Storage Stands are standard



ENTE

# **Bucket Sweeper**







Dump Feature

Storage Stands

Quick Attach

STER

## **BS SPECIFICATIONS**

| MODEL  | overall<br>Width | SWEEPING<br>WIDTH | HEIGHT | DEPTH | BRUSH<br>DIAMETER | HOPPER<br>CAPACITY   | GPM<br>RANGE | PSI RANGE | WEIGHT    |
|--------|------------------|-------------------|--------|-------|-------------------|----------------------|--------------|-----------|-----------|
| BS26M7 | 96"              | 84"               | 33"    | 78.5" | 26"               | 1.00 yd <sup>3</sup> | 15-25        | 2000-3000 | 1,500 lbs |
| BS26M8 | 108"             | 96"               | 33"    | 78.5" | 26"               | 1.25 yd <sup>3</sup> | 15-25        | 2000-3000 | 1,800 lbs |
| BS32M8 | 108"             | 96"               | 40"    | 94.0" | 32"               | 1.75 yd³             | 15-40        |