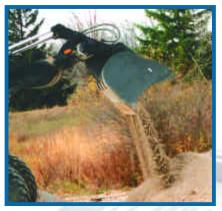

#### **BS FEATURES**

- · Quick removal of broom from bucket for general loader function
- Heavy-duty caster keeps brush closely to the ground while following the sweeping path

III SWEEPSTER

- Quick change core design for fast and easy brush change without disconnecting hoses
- · No special chain or cylinder connections
- · Brush adjustment compensates for brush wear
- Available with poly or poly/wire brush
- Includes common quick attach mount
- Brush Storage Stands are standard