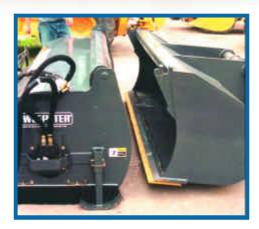

# Bucket Sweeper

**SWEEPSTER**<sup>®</sup>

#### **BS FEATURES**

- · Quick removal of broom from bucket for general loader function
- Heavy-duty caster keeps brush closely to the ground while following the sweeping path

III SWEEPSTER

- Quick change core design for fast and easy brush change without disconnecting hoses
- · No special chain or cylinder connections
- · Brush adjustment compensates for brush wear
- Available with poly or poly/wire brush
- Includes common quick attach mount
- Brush Storage Stands are standard



ENTE

# **Bucket Sweeper**







Dump Feature

Storage Stands

Quick Attach

STER

## **BS SPECIFICATIONS**

| MODEL  | overall<br>Width | SWEEPING<br>WIDTH | HEIGHT | DEPTH | BRUSH<br>DIAMETER | HOPPER<br>CAPACITY   | GPM<br>RANGE | PSI RANGE | WEIGHT    |
|--------|------------------|-------------------|--------|-------|-------------------|----------------------|--------------|-----------|-----------|
| BS26M7 | 96"              | 84"               | 33"    | 78.5" | 26"               | 1.00 yd <sup>3</sup> | 15-25        | 2000-3000 | 1,500 lbs |
| BS26M8 | 108"             | 96"               | 33"    | 78.5" | 26"               | 1.25 yd <sup>3</sup> | 15-25        | 2000-3000 | 1,800 lbs |
| BS32M8 | 108"             | 96"               | 40"    | 94.0" | 32"               | 1.75