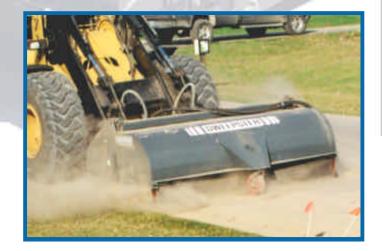

# Bucket Sweeper

**SWEEPSTER**<sup>®</sup>

#### **BS FEATURES**

- · Quick removal of broom from bucket for general loader function
- Heavy-duty caster keeps brush closely to the ground while following the sweeping path

III SWEEPSTER

- Quick change core design for fast and easy brush change without disconnecting hoses
- · No special chain or cylinder connections
- · Brush adjustment compensates for brush wear
- Available with poly or poly/wire brush
- Includes common quick attach mount
- Brush Storage Stands are standard

# **Bucket Sweeper**

Dump Feature

Storage Stands

Quick Attach

STER