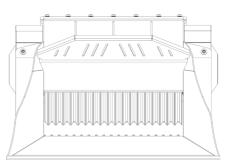

### **SPECIFICATIONS**

| Recommended excavator              | lb      | 16,540 - 26,460 |
|------------------------------------|---------|-----------------|
| Recommended backhoe loader/loader* | lb      | 11,020 - 19,840 |
| Recommended skid steer loader*     | lb      | 6,610 - 13,230  |
| Weight                             | lb      | 2,095           |
| Load capacity                      |         | 0.25            |
| Pressure                           | PSI     | 2,901 - 3,626   |
| Back pressure                      | PSI     | < 145           |
| Oil flow rate**                    | gal/min | 25 - 32         |
| Mouth width                        | in      | 31              |
| Mouth height                       | in      | 10              |
| Size A                             | in      | 48              |
| Size B                             | in      | 48              |
| Size C                             |         | 31              |