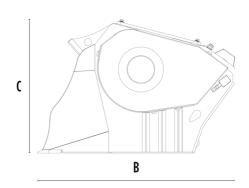

### **SPECIFICATIONS**

| Recommended excavator              | lb      | 16,540 - 26,460 |
|------------------------------------|---------|-----------------|
| Recommended backhoe loader/loader* | lb      | 11,020 - 19,840 |
| Recommended skid steer loader*     | lb      | 6,610 - 13,230  |
| Weight                             | lb      | 2,095           |
| Load capacity                      |         | 0.25            |
| Pressure                           | PSI     | 2,901 - 3,626   |
| Back pressure                      | PSI     | < 145           |
| Oil flow rate**                    | gal/min | 25 - 32         |
| Mouth width                        | in      | 31              |
| Mouth height                       | in      | 10              |
| Size A                             | in      | 48              |
| Size B                             | in      | 48              |
| Size C                             |         | 31              |