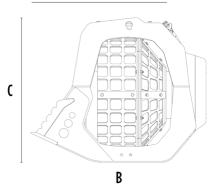

### **SPECIFICATIONS**

| Recommended excavator      | lb      | 13,230 - 19,840  |
|----------------------------|---------|------------------|
| Recommended backhoe loader |         | 17,640 - 19,840* |
| Weight                     |         | 904              |
| Load capacity              | СУ      | 0.42             |
| Pressure                   | PSI     | 1,885 - 2,176    |
| Back pressure              | PSI     | < 290            |
| Oil flow rate**            | gal/min | 11 - 16          |
| Basket diameter            | in      | 31               |
| Basket depth               | in      | 22               |
| Size A                     | in      | 37               |
| Size B                     | in      | 48               |
| Size C                     | in      | 40               |
|                            |         |                  |