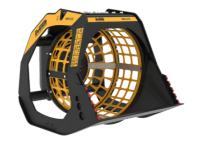

## **SCREENING BUCKET**

# **MB-S10 S4**













### **SPECIFICATIONS**



| Recommended excavator      | lb      | 13,230 - 19,840  |
|----------------------------|---------|------------------|
| Recommended backhoe loader |         | 17,640 - 19,840* |
| Weight                     |         | 904              |
| Load capacity              | СУ      | 0.42             |
| Pressure                   | PSI     | 1,885 - 2,176    |
| Back pressure              | PSI     | < 290            |
| Oil flow rate**            | gal/min | 11 - 16          |
| Basket diameter            | in      | 31               |
| Basket depth               | in      | 22               |
| Size A                     | in      | 37               |
| Size B                     | in      | 48               |
| Size C                     | in      | 40