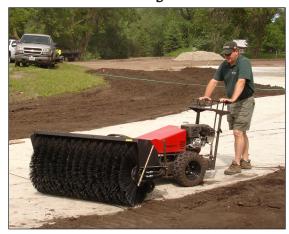

### **New Product**

Perfect for working up against curbs, sidewalks and landscaping.

The walk-behind unit also doubles as a platform for running a 4' Sweepster broom. **More attachments coming...** 

1805 2nd Ave SW, Jamestown, ND 58401 PH: 800-437-9779 FAX: 701-252-1978 www.paladinbrands.com