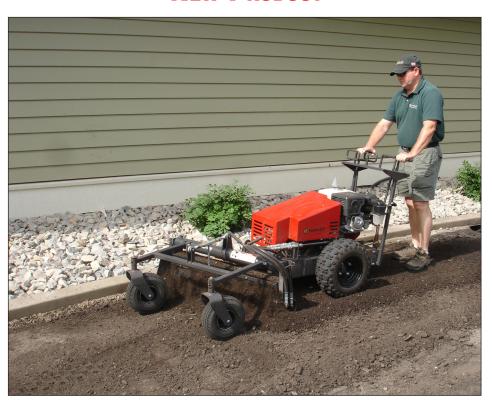

## Harley Walk-Behind

COMPACT POWER BOX RAKE FOR SEEDBED PREP

**New Product** 

- Maneuverable Power Rake fits almost anywhere
- Powerful enough to work through tough jobs
- Hydrostatic drive allows you to match speed with ground conditions
- All the Features of the full size Harley Rakes

#### Walk-Behind Rake

Harley now brings you even more versatility and control.

Enjoy the same proven productivity and consistent performance of a Harley Rake now in a compact power unit that can go almost anywhere.

Ease of operation make the Walk-Behind a great addition to any landscapers; professional or do-it-yourselfers.

The Harley Walk-Behind is an ideal tool for landscaping and seedbed preparation. Use it for:

### **New Product**

Perfect for working up against curbs, sidewalks and landscaping.

The walk-behind unit also doubles as a platform for running a 4' Sweepster broom. **More attachments coming...** 

1805 2nd Ave SW, Jamestown, ND 58401 PH: 800-437-9779 FAX: 701-252-1978 www.paladinbrands.com