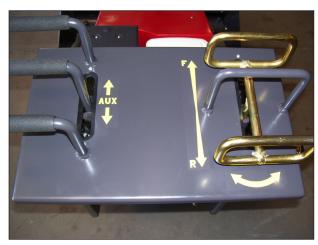

#### **RAKE SPECIFICATIONS**

Weight Rake (lbs) 210
Raking Width 36"
Angle R or L 20°

Direct Drive Hydraulic Motor

Adjustable gauge wheels for depth control Removable and positionable endplates

**Controls are easy and straightforward.** Hand controls have been designed to make it easy to operate even in the toughest conditions.