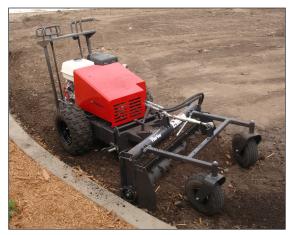

## Harley Walk-Behind

COMPACT POWER BOX RAKE FOR SEEDBED PREP

**New Product** 

- Maneuverable Power Rake fits almost anywhere
- Powerful enough to work through tough jobs
- Hydrostatic drive allows you to match speed with ground conditions
- All the Features of the full size Harley Rakes

#### Walk-Behind Rake

Harley now brings you even more versatility and control.

Enjoy the same proven productivity and consistent performance of a Harley Rake now in a compact power unit that can go almost anywhere.

Ease of operation make the Walk-Behind a great addition to any landscapers; professional or do-it-yourselfers.

The Harley Walk-Behind is an ideal tool for landscaping and seedbed preparation. Use it for:

#### **RAKE SPECIFICATIONS**

Weight Rake (lbs) 210
Raking Width 36"
Angle R or L 20°

Direct Drive Hydraulic Motor

Adjustable gauge wheels for depth control Removable and positionable endplates

**Controls are easy and straightforward.** Hand controls have been designed to make it easy to operate even in the toughest conditions.