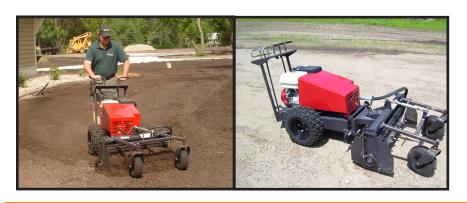

### **New Product**

Perfect for working up against curbs, sidewalks and landscaping.

The walk-behind unit also doubles as a platform for running a 4' Sweepster broom. **More attachments coming...** 

1805 2nd Ave SW, Jamestown, ND 58401 PH: 800-437-9779 FAX: 701-252-1978 www.paladinbrands.com