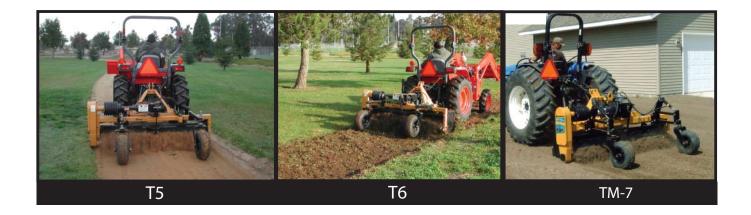

# Tractor Series Power Box Rake® SPECIFICATIONS

| T Series                  | T-5            | Т-6             | Т-8             | TM-7            |
|---------------------------|----------------|-----------------|-----------------|-----------------|
| Weight (Ibs)              | 550            | 830             | 1150            | 1360            |
| Length (overall)          | 48"            | 48"             | 66"             | 45"             |
| Width (overall)           | 64"            | 81"             | 99"             | 95"             |
| Raking Width              | 56"            | 72"             | 90"             | 84"             |
| Raking Width (full angle) | 54"            | 69"             | 87"             | 81"             |
| Roll-Back Barrier range   | 5/16" - 3-3/16 | 5/16" - 2-15/16 | 5/16" - 4-11/16 | 5/16" - 4-11/16 |
| Angle Roll                | 15°            | 15°             | 15°             | 15°             |
| HP                        | 16-22          | 22-35           | 35-70           | 42-80           |