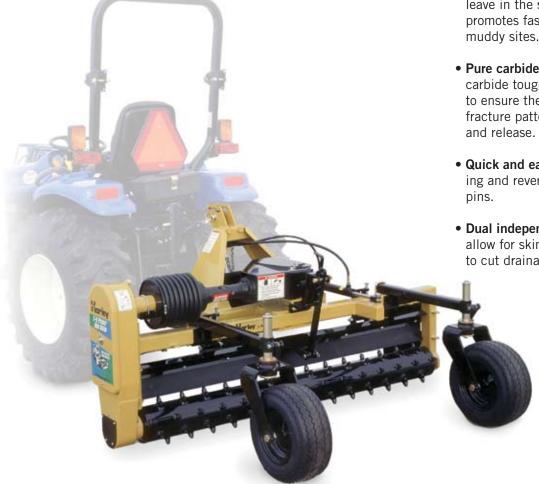

#### **FEATURES:**

- Roll-Back barrier above the roller allows you to quickly react to soil moisture conditions. you can choose the size of the material you want to leave in the seedbed. Raising the barrier promotes faster soil drying and opening up of muddy sites.
- Pure carbide proprietary teeth design. Not just carbide tough for long life, but specially shaped to ensure the best possible seedbed sub-base fracture pattern and superior moisture retention and release
- Quick and easy removable endplates for windrowing and reverse box raking...no bolts, just pull the pins.
- Dual independently adjustable guage wheels allow for skim passes for over-seeding or adjust to cut drainage grades.