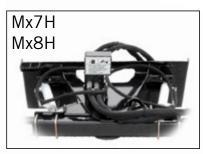

# Mx Series Power Box Rake®

### **FEATURES:**

- **Dual side-mounted angle cylinders** are in line with frame for added strength and balance of power when angling.
- More powerful hydraulic motor. Proven drive system with hydraulic motor safely up and out of the dirt.
- Pure carbide proprietary teeth design. Not just carbide tough for long life, but specially shaped to ensure the best possible seedbed sub-base fracture pattern and superior moisture retention and release.
- Quick and easy removable endplates for windrowing and reverse box raking...no bolts, just pull the pins.
- Dual independently adjustable guage wheels allow for skim passes for over-seeding - or - adjust to cut drainage grades.
- Heavier main frame, pivot plate and attachment plate.

## MX Series Power Box Rake® SPECIFICATIONS

| MX Series                 | M6F | M6M | М6Н | Mx7F | Mx7M | Мх7Н | Mx8F | Mx8M | Мх8Н |
|---------------------------|-----|-----|-----|------|------|------|------|------|------|
| Weight (lbs)              | 785 | 900 | 925 | 855  | 970  | 1050 | 1125 | 1240 | 1320 |
| Roller Width              | 72" | 72" | 72" | 84"  | 84"  | 84"  | 90"  | 90"  | 90"  |
| Length (overall)          | 64" | 64" | 64" | 64"  | 64"  | 64"  | 76"  | 76"  | 76"  |
| Width (overall)           | 81" | 81" | 81" | 93"  | 93"  | 93"  | 100" | 100" | 100" |
| Raking Width (full angle) | NA  | 68" | 68" | NA   | 68"  | 68"  | NA   | 85"  | 85"  |
| Angle Roll                | NA  | 20° | 20° | NA   | 20°  | 20°  | NA   | 20°  | 20°  |
| Min. gpm                  | 13  | 13  | 13  | 15   | 15   | 15   | 17   | 17   | 17   |