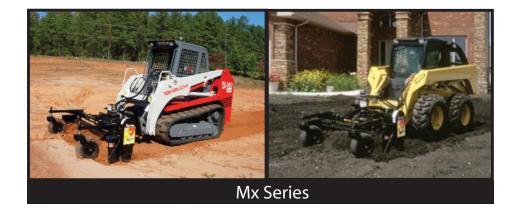

# Mx Series Power Box Rake®

## MX Series Power Box Rake® SPECIFICATIONS

| MX Series                 | M6F | M6M | М6Н | Mx7F | Mx7M | Мх7Н | Mx8F | Mx8M | Мх8Н |
|---------------------------|-----|-----|-----|------|------|------|------|------|------|
| Weight (lbs)              | 785 | 900 | 925 | 855  | 970  | 1050 | 1125 | 1240 | 1320 |
| Roller Width              | 72" | 72" | 72" | 84"  | 84"  | 84"  | 90"  | 90"  | 90"  |
| Length (overall)          | 64" | 64" | 64" | 64"  | 64"  | 64"  | 76"  | 76"  | 76"  |
| Width (overall)           | 81" | 81" | 81" | 93"  | 93"  | 93"  | 100" | 100" | 100" |
| Raking Width (full angle) | NA  | 68" | 68" | NA   | 68"  | 68"  | NA   | 85"  | 85"  |
| Angle Roll                | NA  | 20° | 20° | NA   | 20°  | 20°  | NA   | 20°  | 20°  |
| Min. gpm                  | 13  | 13  | 13  | 15   | 15   | 15   | 17   | 17   | 17   |