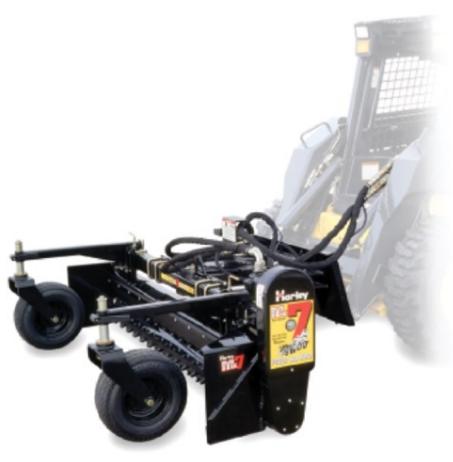

# Mx Series Power Box Rake®

### **FEATURES:**

- **Dual side-mounted angle cylinders** are in line with frame for added strength and balance of power when angling.
- More powerful hydraulic motor. Proven drive system with hydraulic motor safely up and out of the dirt.
- Pure carbide proprietary teeth design. Not just carbide tough for long life, but specially shaped to ensure the best possible seedbed sub-base fracture pattern and superior moisture retention and release.
- Quick and easy removable endplates for windrowing and reverse box raking...no bolts, just pull the pins.
- Dual independently adjustable guage wheels allow for skim passes for over-seeding - or - adjust to cut drainage grades.
- Heavier main frame, pivot plate and attachment plate.

Enjoy total angling operation from your mini-skid steer! For maximum control and productivity...this is the package that made Harley famous...now with dual cylinders.