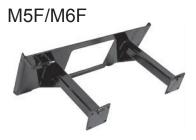

| Specifications            | M5F | M5M | М5Н | M6F | М6М | М6Н |
|---------------------------|-----|-----|-----|-----|-----|-----|
| Weight (lbs)              | 798 | 913 | 938 | 785 | 900 | 925 |
| Roller Width              | 62" | 62" | 62" | 72" | 72" | 72" |
| Length (overall)          | 59" | 59" | 59" | 64" | 64" | 64" |
| Width (overall)           | 72" | 72" | 72" | 81" | 81" | 81" |
| Raking Width (full angle) | NA  | 58" | 58" | NA  | 68" | 68" |
| Angle Roll                | NA  | 20° | 20° | 20° | 20° | 20° |
| Min. gpm                  | 13  | 13  | 13  | 13  | 13  | 13  |