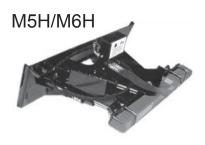

| Specifications            | M5F | M5M | М5Н | M6F | М6М | М6Н |
|---------------------------|-----|-----|-----|-----|-----|-----|
| Weight (lbs)              | 798 | 913 | 938 | 785 | 900 | 925 |
| Roller Width              | 62" | 62" | 62" | 72" | 72" | 72" |
| Length (overall)          | 59" | 59" | 59" | 64" | 64" | 64" |
| Width (overall)           | 72" | 72" | 72" | 81" | 81" | 81" |
| Raking Width (full angle) | NA  | 58" | 58" | NA  | 68" | 68" |
| Angle Roll                | NA  | 20° | 20° | 20° | 20° | 20° |
| Min. gpm                  | 13  | 13  | 13  | 13  | 13  | 13  |

Enjoy total angling operation from your mini-skid steer!
For maximum control and productivity...this is the package that made Harley famous.

PH: (800) 456-7100

www.paladinbrands.com