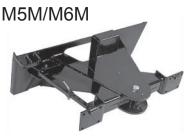

| Specifications            | M5F | M5M | М5Н | M6F | М6М | М6Н |
|---------------------------|-----|-----|-----|-----|-----|-----|
| Weight (lbs)              | 798 | 913 | 938 | 785 | 900 | 925 |
| Roller Width              | 62" | 62" | 62" | 72" | 72" | 72" |
| Length (overall)          | 59" | 59" | 59" | 64" | 64" | 64" |
| Width (overall)           | 72" | 72" | 72" | 81" | 81" | 81" |
| Raking Width (full angle) | NA  | 58" | 58" | NA  | 68" | 68" |
| Angle Roll                | NA  | 20° | 20° | 20° | 20° | 20° |
| Min. gpm                  | 13  | 13  | 13  | 13  | 13  | 13  |

A simple yet rugged yoke assembly allows the rake to angle 20 degrees to either side for windrowing. No extra valves, hoses, or wires means you get extra capabilities at a reasonable cost. Get the complete raking function you want in an affordable, uncomplicated package.