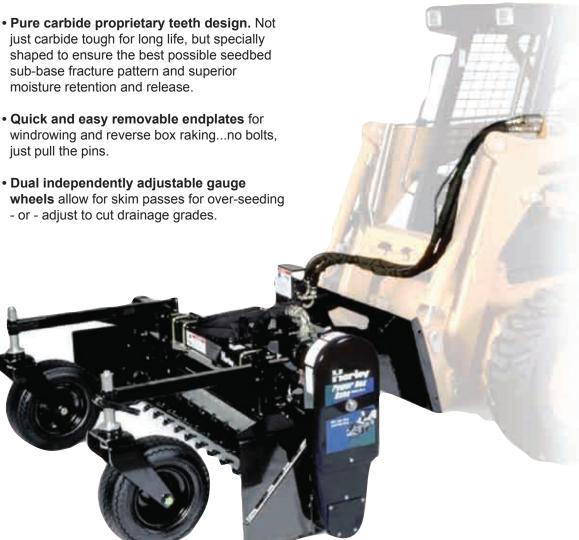

#### **FEATURES:**

 Adjustable Rhino-Hide barrier above the roller allows you to quickly react to soil moisture conditions. You can choose the size of the material you want to leave in the seedbed. Raising the barrier promotes faster soil drying and opening up of muddy sites.

#### **FEATURES:**

- Innovative modular design lets you choose or upgrade from the straight mount or manual angle mount to full hydraulic angle capability.
- Triple-sealed and shielded bearings for extra protection and long life.
- Slim profile frame bearing ends allow full-depth and first-pass teeth penetration...saving you time.
- Harley's well designed frame geometry offers excellent visibility of your work surface.
- Harley comes complete with all electrical and hydraulic connections included. Not as extra hidden costs.

A simple yet rugged yoke assembly allows the rake to angle 20 degrees to either side for windrowing. No extra valves, hoses, or wires means you get extra capabilities at a reasonable cost. Get the complete raking function you want in an affordable, uncomplicated package.

Specifications and design are subject to change without notice and without liability, therefore, whenever applicable specifications are in accordance with SAE standards.

Easy to use, easy to maintain! Fixed position makes the rake so easy to use, new operators can be productive in no time. Only six grease fittings to maintain.