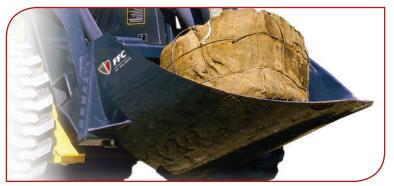

For Skid Steer Loaders, Backhoe Loaders, Wheel Loaders and Utility Loaders

The FFC Tree Scoop, by Paladin, is designed for digging holes for tree planting or removal of trees. Very economical tree planter.

- Transports and places trees and shrubbery
- Digs holes for incoming trees
- Efficiently removes tree stumps
- Perfect for placing large decorative rocks and stones
- .375" plate with sharp, tapered edge
- Available in three sizes: 36", 42", or 48"