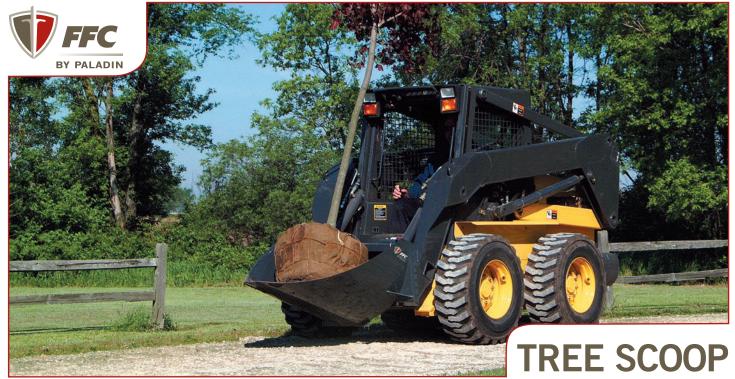

For Skid Steer Loaders, Backhoe Loaders, Wheel Loaders and Utility Loaders

The FFC Tree Scoop, by Paladin, is designed for digging holes for tree planting or removal of trees. Very economical tree planter.

- Transports and places trees and shrubbery
- Digs holes for incoming trees
- Efficiently removes tree stumps
- Perfect for placing large decorative rocks and stones
- .375" plate with sharp, tapered edge
- Available in three sizes: 36", 42", or 48"