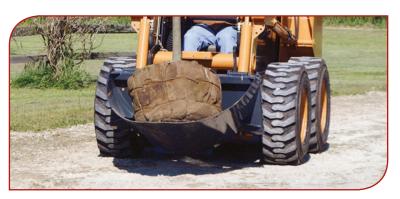

For Skid Steer Loaders, Backhoe Loaders, Wheel Loaders and Utility Loaders

The FFC Tree Scoop, by Paladin, is designed for digging holes for tree planting or removal of trees. Very economical tree planter.

- Transports and places trees and shrubbery
- Digs holes for incoming trees
- Efficiently removes tree stumps
- Perfect for placing large decorative rocks and stones
- .375" plate with sharp, tapered edge
- Available in three sizes: 36", 42", or 48"