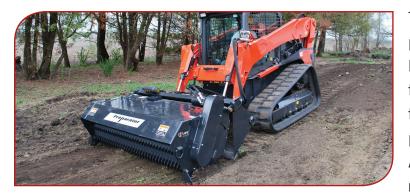

The **FFC Preparator**, by Paladin, is a more professional series of the FFC Auto Rake, having bidirectional capabilities. Operating this unit in reverse will perform the same tasks as the Auto Rake, site cleanup and soil preparation, collecting material of 3/4 - 6". A spinning brush located inside the unit removes fine material allowing it to fall into the collection bucket which has a perforated floor, this permits fine workable loam to remain on the job site and not be carried away as discarded debris. While operating this unit in a forward direction you can till & homogenize to 2 1/2 inches in depth, creating an excellent seedbed.

- Available in 66" & 76" working widths
- Clean-up, rock removal and soil preparation rolled into one
- Follows ground contour while picking up rock & debris
- Tills and fluffs as it grooms the soil
- Eliminates need for extra machines and man hours