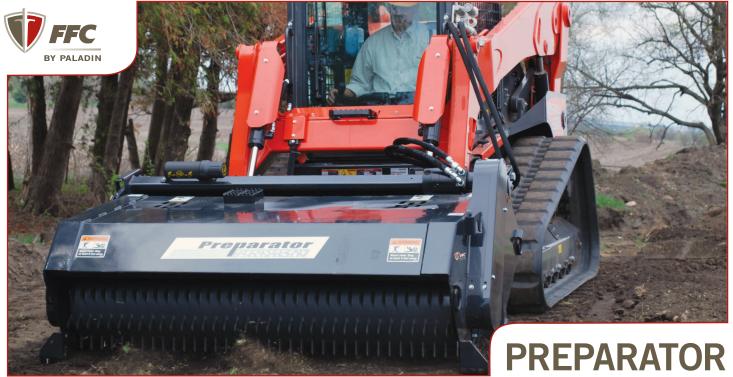

The **FFC Preparator**, by Paladin, is a more professional series of the FFC Auto Rake, having bidirectional capabilities. Operating this unit in reverse will perform the same tasks as the Auto Rake, site cleanup and soil preparation, collecting material of 3/4 - 6". A spinning brush located inside the unit removes fine material allowing it to fall into the collection bucket which has a perforated floor, this permits fine workable loam to remain on the job site and not be carried away as discarded debris. While operating this unit in a forward direction you can till & homogenize to 2 1/2 inches in depth, creating an excellent seedbed.

## **PREPARATOR**

- Rotating bi-directional drum carries rock and debris into bucket
- Bi-directional drum tills up to 2.5" deep
- Picks up rocks 1" to 20" in diameter
- Perforated bucket floor sifts dirt through
- Bucket dumps quickly and easily
- Provides excellent visibility of the work
- Attaches quickly to skid-steers
- Available CE certified
- 1 year warranty on structure; 6 month warranty on hydraulics