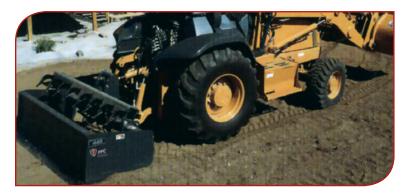

## **BOX SCRAPER**

FFC

For Compact Utility Tractors and Small Wheel Loaders

FFC Box Scraper, by Paladin, is perfect for fine grading and heavy-duty landscaping jobs, it can backfill, grade, excavate, rip and scarify. The hydraulically actuated scarifies increases ripping penetration.

- High-profile moldboard provides increased carrying capacity with minimal drag and greater boiling action
- Designed for Category II 3-point mount
- Double wall moldboard with heavy-duty side plates prevents frame twisting
- Fits two or four wheel drive machines
- Choice of standard or heavy-duty bolt-on reversible edges
- Available with replaceable end plates