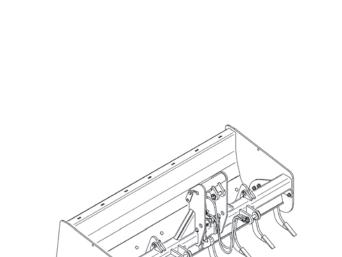

## **BOX SCRAPER**

FFC

For Compact Utility Tractors and Small Wheel Loaders

FFC Box Scraper, by Paladin, is perfect for fine grading and heavy-duty landscaping jobs, it can backfill, grade, excavate, rip and scarify. The hydraulically actuated scarifies increases ripping penetration.

- High-profile moldboard provides increased carrying capacity with minimal drag and greater boiling action
- Designed for Category II 3-point mount
- Double wall moldboard with heavy-duty side plates prevents frame twisting
- Fits two or four wheel drive machines
- Choice of standard or heavy-duty bolt-on reversible edges
- Available with replaceable end plates