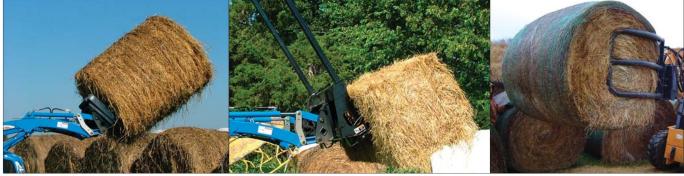

## **Bale Mover**

BALE MOVER (FOR SSL, COMPACT UTILITY LOADERS, SMALL WHEEL LOADERS AND BACKHOE LOADERS)

- For round bales up 1,800 lbs or 3,600 lbs
- Keeps bales closer to machine for safe handling

| Model | LAF# | Weight<br>(Approx) | Round Bale<br>Capacity | Main<br>Shaft | Stabilizer<br>Shaft |
|-------|------|--------------------|------------------------|---------------|---------------------|
| 1800  | 1910 | 225 lbs            | 1,800 lbs              | (1) 2" x 41"  | (2) 1" x 18"        |
| 3600  | 1920 | 355 lbs            | 3,600 lbs              | (2) 2" x 41"  | (1) 2" x 19"        |

## Bale Squeeze

BALE SQUEEZE (FOR SSL, COMPACT UTILITY LOADERS AND SMALL WHEEL LOADERS)

- · Clamps loads from 28" to 80" wide
- · Hydraulically driven pressure arms
- Lifts, moves, stacks round or rectangular bales
- Constant pressure eliminates dropped bales
- Ideal for 1,000 lb silage bags (max 2,400 lbs)

### **Bale Push**

BALE PUSH (FOR SSL, COMPACT UTILITY LOADERS, SMALL WHEEL LOADERS AND BACKHOE LOADERS)

- Lifts, loads and stacks round or rectangular bales
- · Designed to work in restricted areas
- Four high-strength tines for easier penetration
- Sturdy vertical support tubes
- Lifting capacity of 3,600 lbs