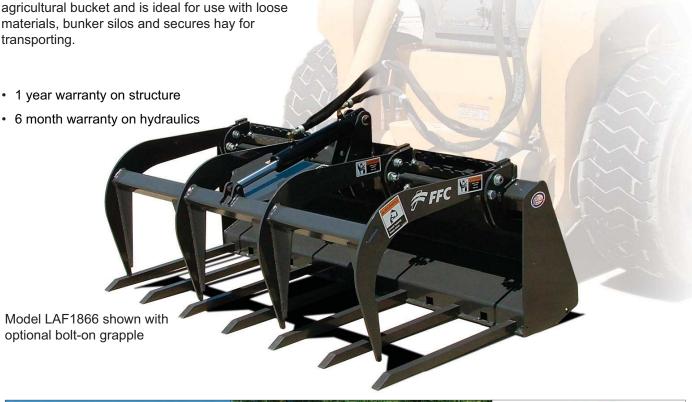

# Agriculture

For skid-steer loaders, utility loaders, wheel loaders, & backhoe loaders

FFC provides an attachment that will fit all of your agricultural needs and will fit to most skid-steer loaders, compact utility loaders, wheel loaders, and backhoe loaders. Whether you are moving, squeezing or pushing bales of hay, FFC will provide you with an attachment to get your job done quickly and efficiently. The FFC Manure Fork and Bucket are also available with an optional bolt-on grapple to help in cleaning up and transporting of branches, brush, limbs, hay and manure. The Bale Grapple attaches to our agricultural bucket and is ideal for use with loose materials, bunker silos and secures hay for transporting.