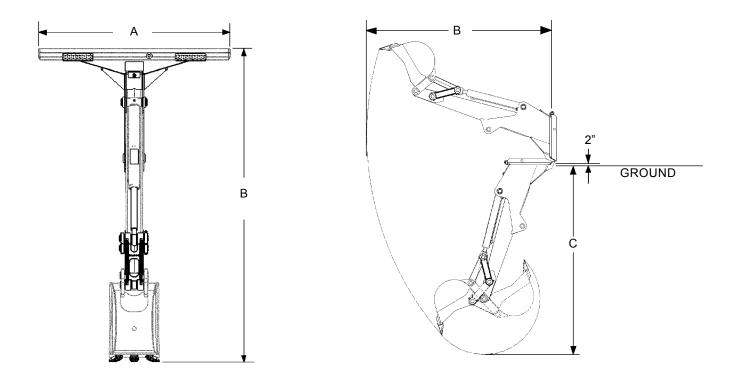

### Specifications

| A. Overall Width                                              | 47.50"    |
|---------------------------------------------------------------|-----------|
| B. Overall Reach (from mounting plate)                        | 75.00"    |
| C. Digging Depth (with mounting plate 2" above ground) 73.00" |           |
| Digging Force (bucket cylinder)                               | 3,895 lbs |
| Weight (approximately with 12" bucket)                        | 395 lbs   |