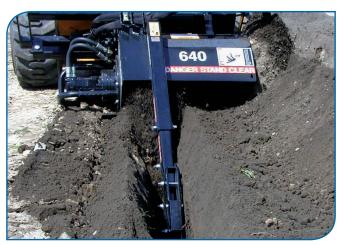

#### **625 TRENCHER**

Bradco 625 Trenchers feature fixed length booms with spring-loaded, self adjusting idler with full rock guards.

- 30", 36, 42" & 48" digging depth available to fit most applications
- Heavy-duty boom & crumber with replaceable wear strips
- Allows tight fit with single side spoil augering
- Replaces dedicated machines at a fraction of the cost
- Several tooth options available
  - cup
  - shark
  - rock & frost
- 50,000 lb 2" anti-back flex-chain for tooth pattern versatility to support many soil types and conditions
- Two position manual side shift mounting with optional infinite position using hydraulic side shift cylinder assembly
- 2 year limited warranty