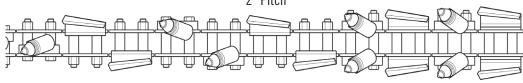

radco 625 Trenchers feature fixed length booms with spring-loaded, self adjusting idler with full rock guards.

- 30", 36, 42" & 48" digging depth available to fit most applications
- Heavy-duty boom & crumber with replaceable wear strips
- Allows tight fit with single side spoil augering
- Replaces dedicated machines at a fraction of the cost
- Several tooth options available
  - cup
  - shark
  - rock & frost
- 50,000 lb 2" anti-back flex-chain for tooth pattern versatility to support many soil types and conditions
- Two position manual side shift mounting with optional infinite position using hydraulic side shift cylinder assembly
- 2 year limited warranty



Subject to change without notice.



#### **CHAIN OPTIONS**

#### **Trencher Chain & Teeth Assemblies**

### **Chain Widths**





50/50 Rock & Frost Chain 2" Pitch



Tooth Every Other Station (TEOS)



12" wide chain

# Tooth Every Station (TES)