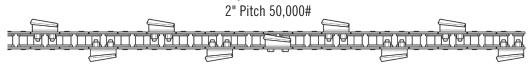

### **Chain Widths**

50/50 Rock & Frost Chain 2" Pitch

Tooth Every Other Station (TEOS)

12" wide chain

#### **625 TRENCHER**

Bradco 625 Trenchers feature fixed length booms with spring-loaded, self adjusting idler with full rock guards.

- 30", 36, 42" & 48" digging depth available to fit most applications
- Heavy-duty boom & crumber with replaceable wear strips
- Allows tight fit with single side spoil augering
- Replaces dedicated machines at a fraction of the cost
- Several tooth options available
  - cup
  - shark
  - rock & frost
- 50,000 lb 2" anti-back flex-chain for tooth pattern versatility to support many soil types and conditions
- Two position manual side shift mounting with optional infinite position using hydraulic side shift cylinder assembly
- 2 year limited warranty