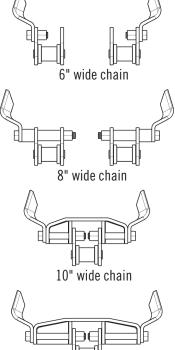

### **Chain Widths**

50/50 Rock & Frost Chain 2" Pitch

Tooth Every Other Station (TEOS)

12" wide chain