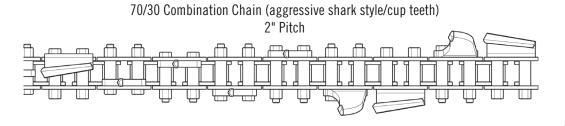

#### **CHAIN OPTIONS**

#### **Trencher Chain & Teeth Assemblies**

#### **625 TRENCHER**

Bradco 625 Trenchers feature fixed length booms with spring-loaded, self adjusting idler with full rock guards.

- 30", 36, 42" & 48" digging depth available to fit most applications
- Heavy-duty boom & crumber with replaceable wear strips
- Allows tight fit with single side spoil augering
- Replaces dedicated machines at a fraction of the cost
- Several tooth options available
  - cup
  - shark
  - rock & frost
- 50,000 lb 2" anti-back flex-chain for tooth pattern versatility to support many soil types and conditions
- Two position manual side shift mounting with optional infinite position using hydraulic side shift cylinder assembly
- 2 year limited warranty