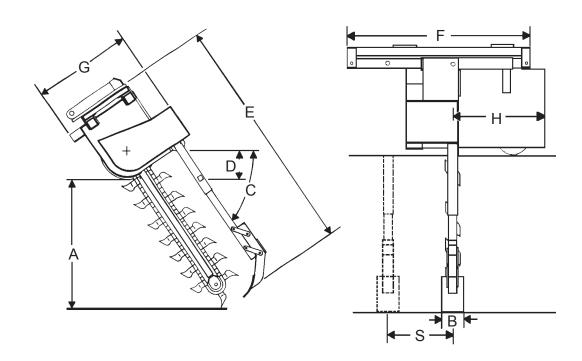

- Standard flow and high flow options available
- Choose from various chain and teeth assemblies
- 2 year limited warranty

| Boom Size                                          | 30"                 | 36"         | 42"         | 48"    |
|----------------------------------------------------|---------------------|-------------|-------------|--------|
| A. Trench Depth<br>with Auger at 65° Digging Angle | 30"                 | 36"         | 42"         | 48"    |
| B. Chain Widths                                    | 6", 8", 10",<br>12" | 6", 8", 10" | 6', 8", 10" | 6", 8" |
| C. Recommended Trenching Angle                     | 65°                 | 65°         | 65°         | 65°    |
| D. Headshaft Height<br>(Auger Touching Ground)     | 8"                  | 8"          | 8"          | 8"     |
| E. Overall Length                                  | 66"                 | 73"         | 79"         | 86"    |
| F. Overall Width                                   | 53"                 | 53"         | 53"         | 53"    |
| G. Overall Height                                  | 32"                 | 32"         | 32"         | 32"    |
| H. Spoil Discharge Reach                           | 18"                 | 18"         | 18"         | 18"    |
| S. Side Shift, Right of Center                     | 17"                 | 17"         | 17"         | 17"    |
| Hydraulic System                                   |                     |             |             |        |
| GPM Requirements                                   | Min 14 / Max 22     |             |             |        |
| Operating Pressure                                 | 2000 to 3000 PSI    |             |             |        |