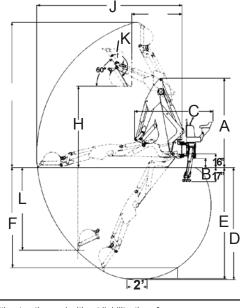

# 6100 & 6120 Backhoes

| 5100      | 6120                                                                                                   |  |  |  |
|-----------|--------------------------------------------------------------------------------------------------------|--|--|--|
| Transport |                                                                                                        |  |  |  |
| 8' 5"     | 9' 8"                                                                                                  |  |  |  |
| 58"       | 58"                                                                                                    |  |  |  |
| 10"       | 10"                                                                                                    |  |  |  |
| 7' 8"     | 8' 1"                                                                                                  |  |  |  |
| 16"       | 16"                                                                                                    |  |  |  |
| 91 lbs.   | 1825 lbs.                                                                                              |  |  |  |
|           |                                                                                                        |  |  |  |
| 10' 1"    | 12' 1"                                                                                                 |  |  |  |
| 10'       | 12'                                                                                                    |  |  |  |
| 8' 6"     | 10' 8"                                                                                                 |  |  |  |
| 12' 4"    | 14' 0"                                                                                                 |  |  |  |
| 6' 7"     | 6' 11"                                                                                                 |  |  |  |
| 5' 0"     | 6' 3"                                                                                                  |  |  |  |
| 13' 1"    | 15' 1"                                                                                                 |  |  |  |
| 180°      | 180°                                                                                                   |  |  |  |
| 180°      | 180°                                                                                                   |  |  |  |
| 7' 6"     | 8' 7"                                                                                                  |  |  |  |
| 8' 8"     | 8' 8"                                                                                                  |  |  |  |
| 18"       | 18"                                                                                                    |  |  |  |
| 50 PSI    | 2750 PSI                                                                                               |  |  |  |
| 200 lbs   | 6200 lbs                                                                                               |  |  |  |
| 71 lbs    | 4102 lbs                                                                                               |  |  |  |
|           | 58" 10" 7' 8" 16" 91 lbs.  10' 1" 10' 8' 6" 12' 4" 6' 7" 5' 0" 13' 1" 180° 180° 7' 6" 8' 8" 18" 50 PSI |  |  |  |