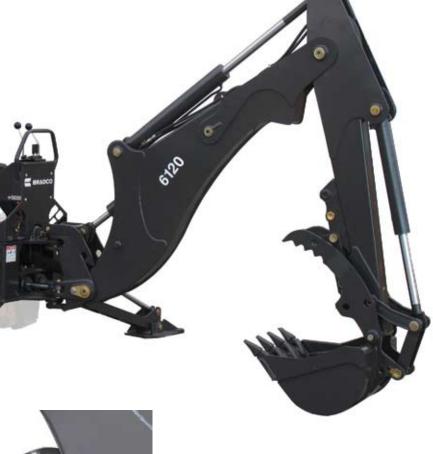

## 6100 & 6120 Backhoes

### **FEATURES:**

- 10 ft & 12 ft digging depths
- 180° bucket rotation & swing arc
- Heavy duty construction grade for heavy duty applications
- Cushioned cylinders
- High clearance swing post design for easier transport loading

#### **FEATURES**:

- Best bucket digging force for a four-bar linkage backhoe in its class
- Long reach from the swing post provides the ability to place material further from the excavation and allows for fewer moves
- High-capacity buckets provide more volume
- Dual cylinder swing provides maximum power
- Standard swing speed control
- Cushioned swing brings the backhoe to gentle stop at each end of the swing arc
- High clearance swingpost allows operation where clearance is critical
- Optimum performance with 11-14 GPM hydraulic systems
- 2 year limited warranty